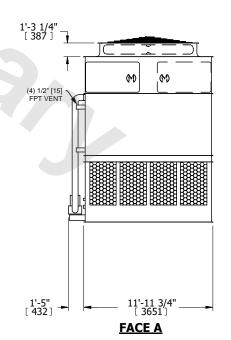

## NOTES:

- 1. (M)- FAN MOTOR LOCATION
- 2. HEAVIEST SECTION IS UPPER SECTION
- 3. MPT DENOTES MALE PIPE THREAD FPT DENOTES FEMALE PIPE THREAD BFW DENOTES BEVELED FOR WELDING **GVD DENOTES GROOVED** FLG DENOTES FLANGE PE DENOTES PLAIN END
- 4. +UNIT WEIGHT DOES NOT INCLUDE ACCESSORIES (SEE ACCESSORY DRAWINGS)
- 5. MAKE-UP WATER PRESSURE 20 psi MIN [137 kPa], 50 psi MAX [344 kPa]
- 6. \*-APPROXIMATE DIMENSIONS DO NOT USE FOR PRE-FABRICATION OF CONNECTING
- 7. 3/4" [19mm] DIA. MOUNTING HOLES. REFER TO RECOMMENDED STEEL SUPPORT DRAWING.
- 8. DIMENSIONS LISTED AS FOLLOWS: **ENGLISH FT-IN** METRIC [mm]