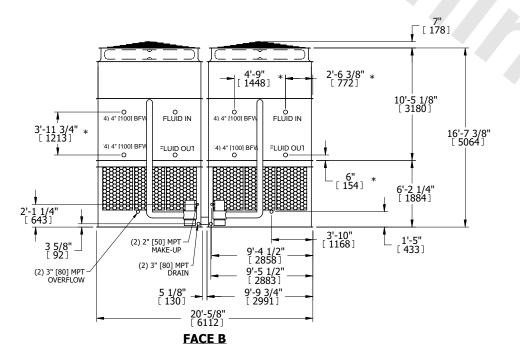

## NOTES:

- 1. (M)- FAN MOTOR LOCATION
- 2. HEAVIEST SECTION IS UPPER SECTION
- 3. MPT DENOTES MALE PIPE THREAD FPT DENOTES FEMALE PIPE THREAD BFW DENOTES BEVELED FOR WELDING **GVD DENOTES GROOVED** FLG DENOTES FLANGE PE DENOTES PLAIN END
- 4. +UNIT WEIGHT DOES NOT INCLUDE ACCESSORIES (SEE ACCESSORY DRAWINGS)
- 5. MAKE-UP WATER PRESSURE 20 psi MIN [137 kPa], 50 psi MAX [344 kPa]
- 6. \*-APPROXIMATE DIMENSIONS DO NOT USE FOR PRE-FABRICATION OF CONNECTING
- 7. 3/4" [19mm] DIA. MOUNTING HOLES. REFER TO RECOMMENDED STEEL SUPPORT DRAWING.
- 8. DIMENSIONS LISTED AS FOLLOWS: **ENGLISH FT-IN** METRIC [mm]