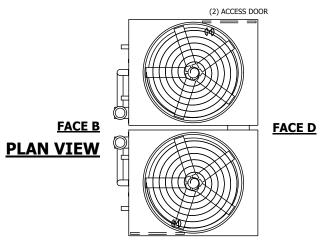

## FACE C

**FACE A** 

**SHIPPING** WEIGHT

36500 lbs+ [16560] kg+

**OPERATING** WEIGHT

55460 lbs+ [25160] kg+

HEAVIEST SECTION WEIGHT

15690 lbs+ [7120] kg+