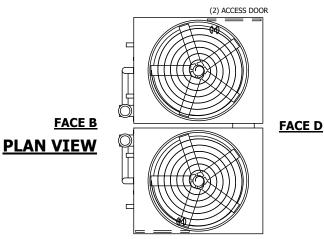

## NOTES:

- 1. (M)- FAN MOTOR LOCATION
- 2. HEAVIEST SECTION IS UPPER SECTION
- 3. MPT DENOTES MALE PIPE THREAD
  FPT DENOTES FEMALE PIPE THREAD
  BFW DENOTES BEVELED FOR WELDING
  GVD DENOTES GROOVED
  FLG DENOTES FLANGE
  PE DENOTES PLAIN END
- 4. +UNIT WEIGHT DOES NOT INCLUDE ACCESSORIES (SEE ACCESSORY DRAWINGS)
- 5. MAKE-UP WATER PRESSURE 20 psi MIN [137 kPa], 50 psi MAX [344 kPa]
- 6. \*-APPROXIMATE DIMENSIONS DO NOT USE FOR PRE-FABRICATION OF CONNECTING PIPING
- 7. 3/4" [19mm] DIA. MOUNTING HOLES. REFER TO RECOMMENDED STEEL SUPPORT DRAWING.
- 8. DIMENSIONS LISTED AS FOLLOWS: ENGLISH FT-IN METRIC [mm]