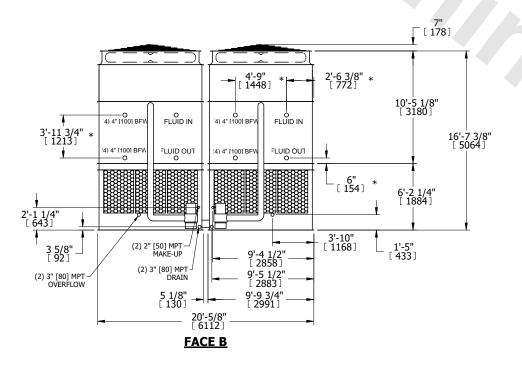

## NOTES:

- 1. (M)- FAN MOTOR LOCATION
- 2. HEAVIEST SECTION IS UPPER SECTION
- 3. MPT DENOTES MALE PIPE THREAD
  FPT DENOTES FEMALE PIPE THREAD
  BFW DENOTES BEVELED FOR WELDING
  GVD DENOTES GROOVED
  FLG DENOTES FLANGE
  PE DENOTES PLAIN END
- 4. +UNIT WEIGHT DOES NOT INCLUDE ACCESSORIES (SEE ACCESSORY DRAWINGS)
- 5. MAKE-UP WATER PRESSURE 20 psi MIN [137 kPa], 50 psi MAX [344 kPa]
- 6. \*-APPROXIMATE DIMENSIONS DO NOT USE FOR PRE-FABRICATION OF CONNECTING PIPING
- 7. 3/4" [19mm] DIA. MOUNTING HOLES. REFER TO RECOMMENDED STEEL SUPPORT DRAWING.
- 8. DIMENSIONS LISTED AS FOLLOWS: ENGLISH FT-IN METRIC [mm]

**FACE A** 

SHIPPING WEIGHT

40700 lbs+ [18465] kg+

OPERATING WEIGHT

60980 lbs+ [27665] kg+

HEAVIEST SECTION WEIGHT

17790 lbs+ [8070] kg+

NO. OF SHIPPING SECTIONS