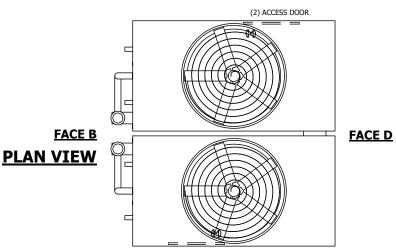

## **FACE C**

**FACE A** 

**SHIPPING** WEIGHT

35680 lbs+ [16185] kg+

OPERATING WEIGHT

58240 lbs+ [26420] kg+

HEAVIEST SECTION WEIGHT

14170 lbs+ [6430] kg+