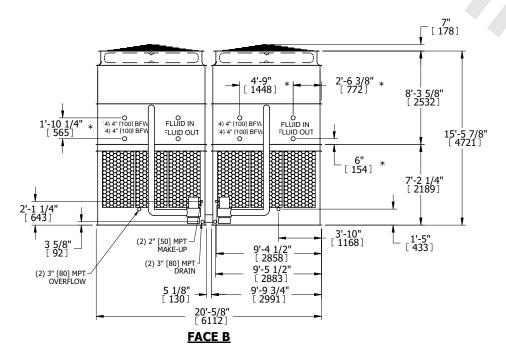

## NOTES:

- 1. (M)- FAN MOTOR LOCATION
- 2. HEAVIEST SECTION IS UPPER SECTION
- 3. MPT DENOTES MALE PIPE THREAD FPT DENOTES FEMALE PIPE THREAD BFW DENOTES BEVELED FOR WELDING **GVD DENOTES GROOVED** FLG DENOTES FLANGE PE DENOTES PLAIN END
- 4. +UNIT WEIGHT DOES NOT INCLUDE ACCESSORIES (SEE ACCESSORY DRAWINGS)
- 5. MAKE-UP WATER PRESSURE 20 psi MIN [137 kPa], 50 psi MAX [344 kPa]
- 6. \*-APPROXIMATE DIMENSIONS DO NOT USE FOR PRE-FABRICATION OF CONNECTING
- 7. 3/4" [19mm] DIA. MOUNTING HOLES. REFER TO RECOMMENDED STEEL SUPPORT DRAWING.
- 8. DIMENSIONS LISTED AS FOLLOWS: **ENGLISH FT-IN** METRIC [mm]

## **FACE C**

**FACE A** 

**SHIPPING** WEIGHT

35680 lbs+ [16185] kg+

OPERATING WEIGHT

58240 lbs+ [26420] kg+

HEAVIEST SECTION WEIGHT

14170 lbs+ [6430] kg+