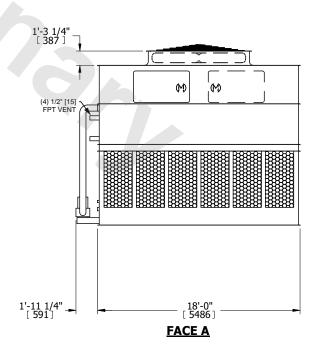

## NOTES:

- 1. (M)- FAN MOTOR LOCATION
- 2. HEAVIEST SECTION IS UPPER SECTION
- 3. MPT DENOTES MALE PIPE THREAD FPT DENOTES FEMALE PIPE THREAD BFW DENOTES BEVELED FOR WELDING **GVD DENOTES GROOVED** FLG DENOTES FLANGE PE DENOTES PLAIN END
- 4. +UNIT WEIGHT DOES NOT INCLUDE ACCESSORIES (SEE ACCESSORY DRAWINGS)
- 5. MAKE-UP WATER PRESSURE 20 psi MIN [137 kPa], 50 psi MAX [344 kPa]
- 6. \*-APPROXIMATE DIMENSIONS DO NOT USE FOR PRE-FABRICATION OF CONNECTING
- 7. 3/4" [19mm] DIA. MOUNTING HOLES. REFER TO RECOMMENDED STEEL SUPPORT DRAWING.
- 8. DIMENSIONS LISTED AS FOLLOWS: **ENGLISH FT-IN** METRIC [mm]

## **FACE C**

**FACE A** 

**SHIPPING** WEIGHT

35680 lbs+ [16185] kg+

OPERATING WEIGHT

58240 lbs+ [26420] kg+

HEAVIEST SECTION WEIGHT

14170 lbs+ [6430] kg+