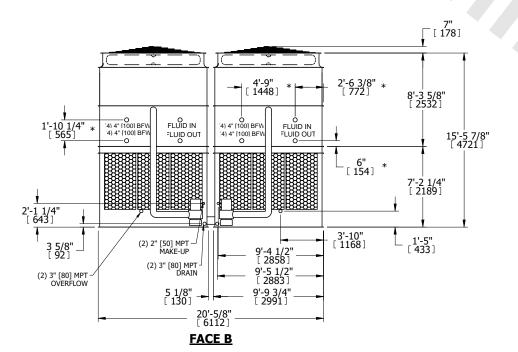

## NOTES:

- 1. (M)- FAN MOTOR LOCATION
- 2. HEAVIEST SECTION IS UPPER SECTION
- 3. MPT DENOTES MALE PIPE THREAD FPT DENOTES FEMALE PIPE THREAD BFW DENOTES BEVELED FOR WELDING **GVD DENOTES GROOVED** FLG DENOTES FLANGE PE DENOTES PLAIN END
- 4. +UNIT WEIGHT DOES NOT INCLUDE ACCESSORIES (SEE ACCESSORY DRAWINGS)
- 5. MAKE-UP WATER PRESSURE 20 psi MIN [137 kPa], 50 psi MAX [344 kPa]
- 6. \*-APPROXIMATE DIMENSIONS DO NOT USE FOR PRE-FABRICATION OF CONNECTING
- 7. 3/4" [19mm] DIA. MOUNTING HOLES. REFER TO RECOMMENDED STEEL SUPPORT DRAWING.
- 8. DIMENSIONS LISTED AS FOLLOWS: **ENGLISH FT-IN** METRIC [mm]

## **FACE C**

**FACE A** 

**SHIPPING** WEIGHT

35740 lbs+ [16215] kg+

OPERATING WEIGHT

58300 lbs+ [26445] kg+

HEAVIEST SECTION WEIGHT

14200 lbs+ [6445] kg+