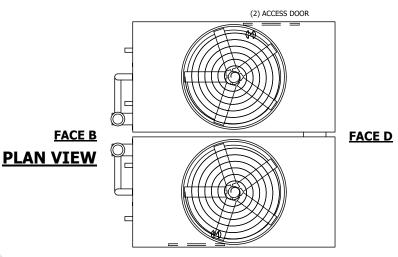

## NOTES:

- 1. (M)- FAN MOTOR LOCATION
- 2. HEAVIEST SECTION IS UPPER SECTION
- 3. MPT DENOTES MALE PIPE THREAD FPT DENOTES FEMALE PIPE THREAD BFW DENOTES BEVELED FOR WELDING **GVD DENOTES GROOVED** FLG DENOTES FLANGE PE DENOTES PLAIN END
- 4. +UNIT WEIGHT DOES NOT INCLUDE ACCESSORIES (SEE ACCESSORY DRAWINGS)
- 5. MAKE-UP WATER PRESSURE 20 psi MIN [137 kPa], 50 psi MAX [344 kPa]
- 6. \*-APPROXIMATE DIMENSIONS DO NOT USE FOR PRE-FABRICATION OF CONNECTING
- 7. 3/4" [19mm] DIA. MOUNTING HOLES. REFER TO RECOMMENDED STEEL SUPPORT DRAWING.
- 8. DIMENSIONS LISTED AS FOLLOWS: **ENGLISH FT-IN** METRIC [mm]

## **FACE C**

**FACE A** 

**SHIPPING** WEIGHT

35740 lbs+ [16215] kg+

OPERATING WEIGHT

58300 lbs+ [26445] kg+

HEAVIEST SECTION WEIGHT

14200 lbs+ [6445] kg+