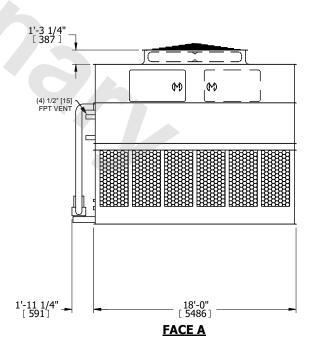

## NOTES:

- 1. (M)- FAN MOTOR LOCATION
- 2. HEAVIEST SECTION IS UPPER SECTION
- 3. MPT DENOTES MALE PIPE THREAD FPT DENOTES FEMALE PIPE THREAD BFW DENOTES BEVELED FOR WELDING **GVD DENOTES GROOVED** FLG DENOTES FLANGE PE DENOTES PLAIN END
- 4. +UNIT WEIGHT DOES NOT INCLUDE ACCESSORIES (SEE ACCESSORY DRAWINGS)
- 5. MAKE-UP WATER PRESSURE 20 psi MIN [137 kPa], 50 psi MAX [344 kPa]
- 6. \*-APPROXIMATE DIMENSIONS DO NOT USE FOR PRE-FABRICATION OF CONNECTING
- 7. 3/4" [19mm] DIA. MOUNTING HOLES. REFER TO RECOMMENDED STEEL SUPPORT DRAWING.
- 8. DIMENSIONS LISTED AS FOLLOWS: **ENGLISH FT-IN** METRIC [mm]

## **FACE C**

**FACE A** 

**SHIPPING** WEIGHT

35740 lbs+ [16215] kg+

OPERATING WEIGHT

58300 lbs+ [26445] kg+

HEAVIEST SECTION WEIGHT

14200 lbs+ [6445] kg+