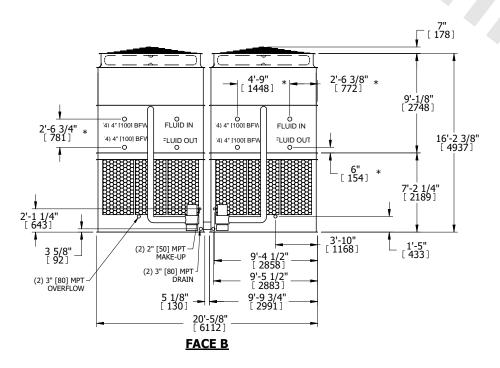

## NOTES:

- 1. (M)- FAN MOTOR LOCATION
- 2. HEAVIEST SECTION IS UPPER SECTION
- 3. MPT DENOTES MALE PIPE THREAD FPT DENOTES FEMALE PIPE THREAD BFW DENOTES BEVELED FOR WELDING **GVD DENOTES GROOVED** FLG DENOTES FLANGE PE DENOTES PLAIN END
- 4. +UNIT WEIGHT DOES NOT INCLUDE ACCESSORIES (SEE ACCESSORY DRAWINGS)
- 5. MAKE-UP WATER PRESSURE 20 psi MIN [137 kPa], 50 psi MAX [344 kPa]
- 6. \*-APPROXIMATE DIMENSIONS DO NOT USE FOR PRE-FABRICATION OF CONNECTING
- 7. 3/4" [19mm] DIA. MOUNTING HOLES. REFER TO RECOMMENDED STEEL SUPPORT DRAWING.
- 8. DIMENSIONS LISTED AS FOLLOWS: **ENGLISH FT-IN** METRIC [mm]

## **FACE A**

**SHIPPING** 41420 lbs+ [18790] kg+ WEIGHT

**OPERATING** WEIGHT

65960 lbs+ [29920] kg+

HEAVIEST SECTION WEIGHT

17040 lbs+ [7730] kg+

NO. OF SHIPPING SECTIONS

DRAWN BY: SLR