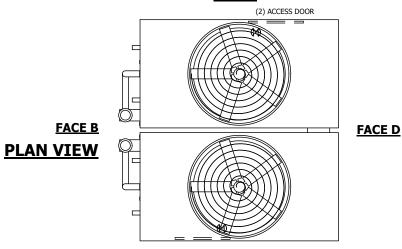

UNIT **CLOSED CIRCUIT COOLER** MODEL # NTS ATWB 20-4M18

EVAPCO, INC. Evapeo



DWG. # REV. WB36M1808-DRC-ST DATE 7/9/2025 SERIAL #

## NOTES:

- 1. (M)- FAN MOTOR LOCATION
- 2. HEAVIEST SECTION IS UPPER SECTION
- 3. MPT DENOTES MALE PIPE THREAD FPT DENOTES FEMALE PIPE THREAD BFW DENOTES BEVELED FOR WELDING **GVD DENOTES GROOVED** FLG DENOTES FLANGE PE DENOTES PLAIN END
- 4. +UNIT WEIGHT DOES NOT INCLUDE ACCESSORIES (SEE ACCESSORY DRAWINGS)
- 5. MAKE-UP WATER PRESSURE 20 psi MIN [137 kPa], 50 psi MAX [344 kPa]
- 6. \*-APPROXIMATE DIMENSIONS DO NOT USE FOR PRE-FABRICATION OF CONNECTING
- 7. 3/4" [19mm] DIA. MOUNTING HOLES. REFER TO RECOMMENDED STEEL SUPPORT DRAWING.
- 8. DIMENSIONS LISTED AS FOLLOWS: **ENGLISH FT-IN** METRIC [mm]

## **FACE C**



## **FACE A**





**SHIPPING** 41420 lbs+ [18790] kg+ WEIGHT

**OPERATING** WEIGHT

65960 lbs+ [29920] kg+

HEAVIEST SECTION WEIGHT

17040 lbs+ [7730] kg+

NO. OF SHIPPING SECTIONS

DRAWN BY: SLR