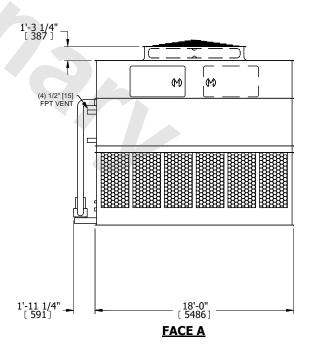

## **FACE A**

**SHIPPING** 41420 lbs+ [18790] kg+ WEIGHT

**OPERATING** WEIGHT

65960 lbs+ [29920] kg+

HEAVIEST SECTION WEIGHT

17040 lbs+ [7730] kg+

NO. OF SHIPPING SECTIONS

DRAWN BY: SLR