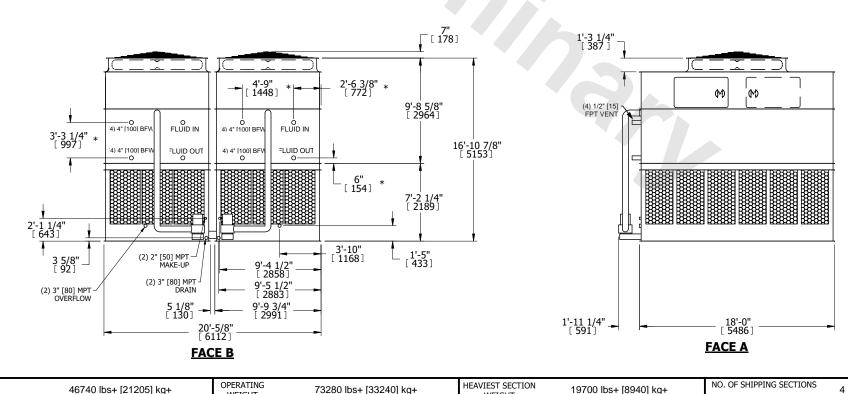

UNIT **CLOSED CIRCUIT COOLER** MODEL # NTS ATWB 20-5L18

EVAPCO, INC. Evapeo

DWG. # REV. WB36M1810-DRC-ST DATE 7/7/2025 SERIAL #

DRAWN BY: SLR

## NOTES:

**SHIPPING** 

WEIGHT

- 1. (M)- FAN MOTOR LOCATION
- 2. HEAVIEST SECTION IS UPPER SECTION
- 3. MPT DENOTES MALE PIPE THREAD FPT DENOTES FEMALE PIPE THREAD BFW DENOTES BEVELED FOR WELDING **GVD DENOTES GROOVED** FLG DENOTES FLANGE PE DENOTES PLAIN END
- 4. +UNIT WEIGHT DOES NOT INCLUDE ACCESSORIES (SEE ACCESSORY DRAWINGS)
- 5. MAKE-UP WATER PRESSURE 20 psi MIN [137 kPa], 50 psi MAX [344 kPa]
- 6. \*-APPROXIMATE DIMENSIONS DO NOT USE FOR PRE-FABRICATION OF CONNECTING
- 7. 3/4" [19mm] DIA. MOUNTING HOLES. REFER TO RECOMMENDED STEEL SUPPORT DRAWING.
- 8. DIMENSIONS LISTED AS FOLLOWS: **ENGLISH FT-IN** METRIC [mm]

## **FACE A**

WEIGHT

WEIGHT