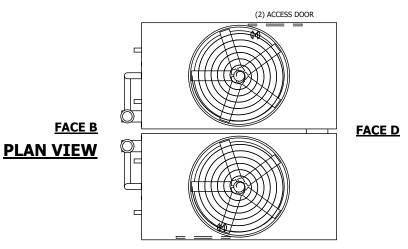

UNIT **CLOSED CIRCUIT COOLER** MODEL # NTS ATWB 20-5L18

EVAPCO, INC. Evapeo



DWG. # REV. WB36M1810-DRC-ST DATE 7/7/2025 SERIAL #

DRAWN BY: SLR

## NOTES:

**SHIPPING** 

WEIGHT

- 1. (M)- FAN MOTOR LOCATION
- 2. HEAVIEST SECTION IS UPPER SECTION
- 3. MPT DENOTES MALE PIPE THREAD FPT DENOTES FEMALE PIPE THREAD BFW DENOTES BEVELED FOR WELDING **GVD DENOTES GROOVED** FLG DENOTES FLANGE PE DENOTES PLAIN END
- 4. +UNIT WEIGHT DOES NOT INCLUDE ACCESSORIES (SEE ACCESSORY DRAWINGS)
- 5. MAKE-UP WATER PRESSURE 20 psi MIN [137 kPa], 50 psi MAX [344 kPa]
- 6. \*-APPROXIMATE DIMENSIONS DO NOT USE FOR PRE-FABRICATION OF CONNECTING
- 7. 3/4" [19mm] DIA. MOUNTING HOLES. REFER TO RECOMMENDED STEEL SUPPORT DRAWING.
- 8. DIMENSIONS LISTED AS FOLLOWS: **ENGLISH FT-IN** METRIC [mm]

## **FACE C**



## **FACE A**



WEIGHT

WEIGHT