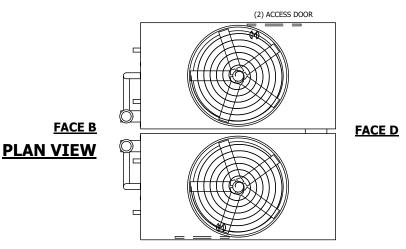

UNIT **CLOSED CIRCUIT COOLER** MODEL # NTS ATWB 20-5N18

EVAPCO, INC. Evapco



DWG. # REV. WB36M1810-DRC-ST DATE 7/7/2025 SERIAL #

DRAWN BY: SLR

## NOTES:

**SHIPPING** 

WEIGHT

- 1. (M)- FAN MOTOR LOCATION
- 2. HEAVIEST SECTION IS UPPER SECTION
- 3. MPT DENOTES MALE PIPE THREAD FPT DENOTES FEMALE PIPE THREAD BFW DENOTES BEVELED FOR WELDING **GVD DENOTES GROOVED** FLG DENOTES FLANGE PE DENOTES PLAIN END
- 4. +UNIT WEIGHT DOES NOT INCLUDE ACCESSORIES (SEE ACCESSORY DRAWINGS)
- 5. MAKE-UP WATER PRESSURE 20 psi MIN [137 kPa], 50 psi MAX [344 kPa]
- 6. \*-APPROXIMATE DIMENSIONS DO NOT USE FOR PRE-FABRICATION OF CONNECTING
- 7. 3/4" [19mm] DIA. MOUNTING HOLES. REFER TO RECOMMENDED STEEL SUPPORT DRAWING.
- 8. DIMENSIONS LISTED AS FOLLOWS: **ENGLISH FT-IN** METRIC [mm]

## **FACE C**



## **FACE A**



WEIGHT

WEIGHT