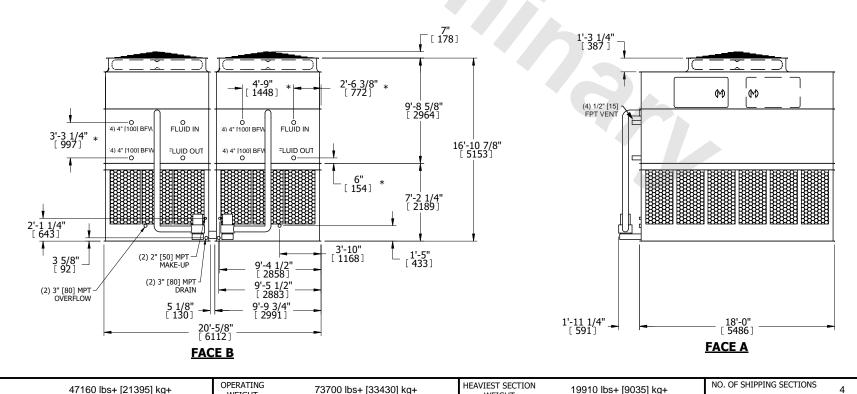

UNIT **CLOSED CIRCUIT COOLER** MODEL # NTS ATWB 20-5N18

EVAPCO, INC. Evapco

DWG. # REV. WB36M1810-DRC-ST DATE 7/7/2025 SERIAL #

DRAWN BY: SLR

## NOTES:

**SHIPPING** 

WEIGHT

- 1. (M)- FAN MOTOR LOCATION
- 2. HEAVIEST SECTION IS UPPER SECTION
- 3. MPT DENOTES MALE PIPE THREAD FPT DENOTES FEMALE PIPE THREAD BFW DENOTES BEVELED FOR WELDING **GVD DENOTES GROOVED** FLG DENOTES FLANGE PE DENOTES PLAIN END
- 4. +UNIT WEIGHT DOES NOT INCLUDE ACCESSORIES (SEE ACCESSORY DRAWINGS)
- 5. MAKE-UP WATER PRESSURE 20 psi MIN [137 kPa], 50 psi MAX [344 kPa]
- 6. \*-APPROXIMATE DIMENSIONS DO NOT USE FOR PRE-FABRICATION OF CONNECTING
- 7. 3/4" [19mm] DIA. MOUNTING HOLES. REFER TO RECOMMENDED STEEL SUPPORT DRAWING.
- 8. DIMENSIONS LISTED AS FOLLOWS: **ENGLISH FT-IN** METRIC [mm]

## **FACE C**

## **FACE A**

WEIGHT

WEIGHT