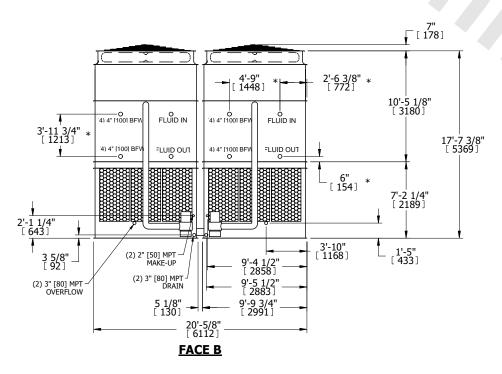

## NOTES:

- 1. (M)- FAN MOTOR LOCATION
- 2. HEAVIEST SECTION IS UPPER SECTION
- 3. MPT DENOTES MALE PIPE THREAD FPT DENOTES FEMALE PIPE THREAD BFW DENOTES BEVELED FOR WELDING **GVD DENOTES GROOVED** FLG DENOTES FLANGE PE DENOTES PLAIN END
- 4. +UNIT WEIGHT DOES NOT INCLUDE ACCESSORIES (SEE ACCESSORY DRAWINGS)
- 5. MAKE-UP WATER PRESSURE 20 psi MIN [137 kPa], 50 psi MAX [344 kPa]
- 6. \*-APPROXIMATE DIMENSIONS DO NOT USE FOR PRE-FABRICATION OF CONNECTING
- 7. 3/4" [19mm] DIA. MOUNTING HOLES. REFER TO RECOMMENDED STEEL SUPPORT DRAWING.
- 8. DIMENSIONS LISTED AS FOLLOWS: **ENGLISH FT-IN** METRIC [mm]

## FACE C

**FACE A** 

**SHIPPING** WEIGHT

52460 lbs+ [23800] kg+

OPERATING WEIGHT

80980 lbs+ [36735] kg+

HEAVIEST SECTION WEIGHT

22560 lbs+ [10235] kg+