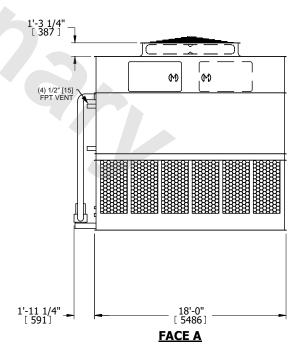

## NOTES:

- 1. (M)- FAN MOTOR LOCATION
- 2. HEAVIEST SECTION IS UPPER SECTION
- 3. MPT DENOTES MALE PIPE THREAD FPT DENOTES FEMALE PIPE THREAD BFW DENOTES BEVELED FOR WELDING **GVD DENOTES GROOVED** FLG DENOTES FLANGE PE DENOTES PLAIN END
- 4. +UNIT WEIGHT DOES NOT INCLUDE ACCESSORIES (SEE ACCESSORY DRAWINGS)
- 5. MAKE-UP WATER PRESSURE 20 psi MIN [137 kPa], 50 psi MAX [344 kPa]
- 6. \*-APPROXIMATE DIMENSIONS DO NOT USE FOR PRE-FABRICATION OF CONNECTING
- 7. 3/4" [19mm] DIA. MOUNTING HOLES. REFER TO RECOMMENDED STEEL SUPPORT DRAWING.
- 8. DIMENSIONS LISTED AS FOLLOWS: **ENGLISH FT-IN** METRIC [mm]

## FACE C

**FACE A** 

**SHIPPING** WEIGHT

52460 lbs+ [23800] kg+

OPERATING WEIGHT

80980 lbs+ [36735] kg+

HEAVIEST SECTION WEIGHT

22560 lbs+ [10235] kg+