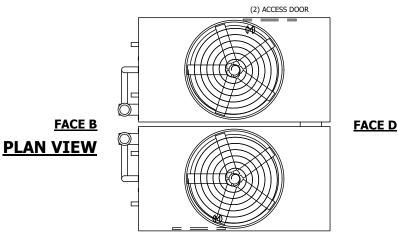

## NOTES:

- 1. (M)- FAN MOTOR LOCATION
- 2. HEAVIEST SECTION IS UPPER SECTION
- 3. MPT DENOTES MALE PIPE THREAD FPT DENOTES FEMALE PIPE THREAD BFW DENOTES BEVELED FOR WELDING **GVD DENOTES GROOVED** FLG DENOTES FLANGE PE DENOTES PLAIN END
- 4. +UNIT WEIGHT DOES NOT INCLUDE ACCESSORIES (SEE ACCESSORY DRAWINGS)
- 5. MAKE-UP WATER PRESSURE 20 psi MIN [137 kPa], 50 psi MAX [344 kPa]
- 6. \*-APPROXIMATE DIMENSIONS DO NOT USE FOR PRE-FABRICATION OF CONNECTING
- 7. 3/4" [19mm] DIA. MOUNTING HOLES. REFER TO RECOMMENDED STEEL SUPPORT DRAWING.
- 8. DIMENSIONS LISTED AS FOLLOWS: **ENGLISH FT-IN** METRIC [mm]

## FACE C

**FACE A** 

**SHIPPING** WEIGHT

52460 lbs+ [23800] kg+

OPERATING WEIGHT

80980 lbs+ [36735] kg+

HEAVIEST SECTION WEIGHT

22560 lbs+ [10235] kg+