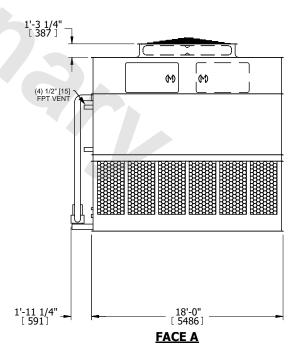

## NOTES:

- 1. (M)- FAN MOTOR LOCATION
- 2. HEAVIEST SECTION IS UPPER SECTION
- 3. MPT DENOTES MALE PIPE THREAD FPT DENOTES FEMALE PIPE THREAD BFW DENOTES BEVELED FOR WELDING **GVD DENOTES GROOVED** FLG DENOTES FLANGE PE DENOTES PLAIN END
- 4. +UNIT WEIGHT DOES NOT INCLUDE ACCESSORIES (SEE ACCESSORY DRAWINGS)
- 5. MAKE-UP WATER PRESSURE 20 psi MIN [137 kPa], 50 psi MAX [344 kPa]
- 6. \*-APPROXIMATE DIMENSIONS DO NOT USE FOR PRE-FABRICATION OF CONNECTING
- 7. 3/4" [19mm] DIA. MOUNTING HOLES. REFER TO RECOMMENDED STEEL SUPPORT DRAWING.
- 8. DIMENSIONS LISTED AS FOLLOWS: **ENGLISH FT-IN** METRIC [mm]

## FACE C

**FACE A** 

**SHIPPING** 52560 lbs+ [23845] kg+ WEIGHT

OPERATING WEIGHT

81080 lbs+ [36780] kg+

HEAVIEST SECTION WEIGHT

22610 lbs+ [10260] kg+

NO. OF SHIPPING SECTIONS