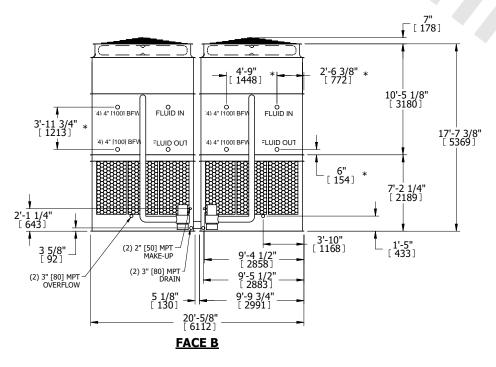

## NOTES:

- 1. (M)- FAN MOTOR LOCATION
- 2. HEAVIEST SECTION IS UPPER SECTION
- 3. MPT DENOTES MALE PIPE THREAD FPT DENOTES FEMALE PIPE THREAD BFW DENOTES BEVELED FOR WELDING **GVD DENOTES GROOVED** FLG DENOTES FLANGE PE DENOTES PLAIN END
- 4. +UNIT WEIGHT DOES NOT INCLUDE ACCESSORIES (SEE ACCESSORY DRAWINGS)
- 5. MAKE-UP WATER PRESSURE 20 psi MIN [137 kPa], 50 psi MAX [344 kPa]
- 6. \*-APPROXIMATE DIMENSIONS DO NOT USE FOR PRE-FABRICATION OF CONNECTING
- 7. 3/4" [19mm] DIA. MOUNTING HOLES. REFER TO RECOMMENDED STEEL SUPPORT DRAWING.
- 8. DIMENSIONS LISTED AS FOLLOWS: **ENGLISH FT-IN** METRIC [mm]

## FACE C

**FACE A** 

**SHIPPING** 52560 lbs+ [23845] kg+ WEIGHT

OPERATING WEIGHT

81080 lbs+ [36780] kg+

HEAVIEST SECTION WEIGHT

22610 lbs+ [10260] kg+

NO. OF SHIPPING SECTIONS