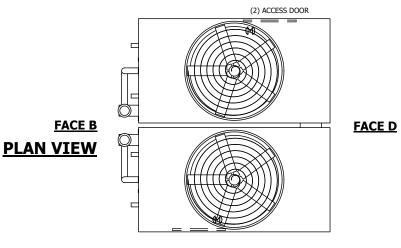

## NOTES:

- 1. (M)- FAN MOTOR LOCATION
- 2. HEAVIEST SECTION IS UPPER SECTION
- 3. MPT DENOTES MALE PIPE THREAD FPT DENOTES FEMALE PIPE THREAD BFW DENOTES BEVELED FOR WELDING **GVD DENOTES GROOVED** FLG DENOTES FLANGE PE DENOTES PLAIN END
- 4. +UNIT WEIGHT DOES NOT INCLUDE ACCESSORIES (SEE ACCESSORY DRAWINGS)
- 5. MAKE-UP WATER PRESSURE 20 psi MIN [137 kPa], 50 psi MAX [344 kPa]
- 6. \*-APPROXIMATE DIMENSIONS DO NOT USE FOR PRE-FABRICATION OF CONNECTING
- 7. 3/4" [19mm] DIA. MOUNTING HOLES. REFER TO RECOMMENDED STEEL SUPPORT DRAWING.
- 8. DIMENSIONS LISTED AS FOLLOWS: **ENGLISH FT-IN** METRIC [mm]

## FACE C

**FACE A** 

**SHIPPING** 52560 lbs+ [23845] kg+ WEIGHT

OPERATING WEIGHT

81080 lbs+ [36780] kg+

HEAVIEST SECTION WEIGHT

22610 lbs+ [10260] kg+

NO. OF SHIPPING SECTIONS