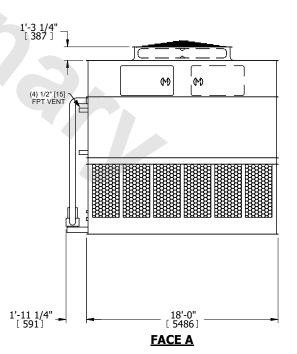

## NOTES:

- 1. (M)- FAN MOTOR LOCATION
- 2. HEAVIEST SECTION IS UPPER SECTION
- 3. MPT DENOTES MALE PIPE THREAD FPT DENOTES FEMALE PIPE THREAD BFW DENOTES BEVELED FOR WELDING **GVD DENOTES GROOVED** FLG DENOTES FLANGE PE DENOTES PLAIN END
- 4. +UNIT WEIGHT DOES NOT INCLUDE ACCESSORIES (SEE ACCESSORY DRAWINGS)
- 5. MAKE-UP WATER PRESSURE 20 psi MIN [137 kPa], 50 psi MAX [344 kPa]
- 6. \*-APPROXIMATE DIMENSIONS DO NOT USE FOR PRE-FABRICATION OF CONNECTING
- 7. 3/4" [19mm] DIA. MOUNTING HOLES. REFER TO RECOMMENDED STEEL SUPPORT DRAWING.
- 8. DIMENSIONS LISTED AS FOLLOWS: **ENGLISH FT-IN** METRIC [mm]

## **FACE A**