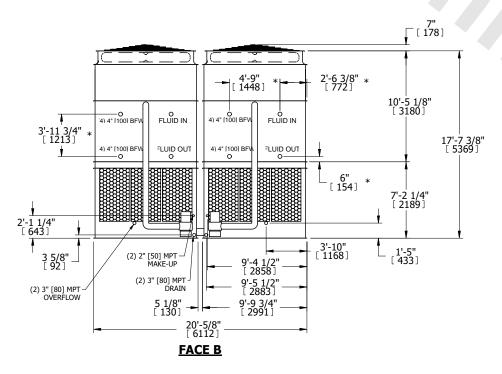

## NOTES:

- 1. (M)- FAN MOTOR LOCATION
- 2. HEAVIEST SECTION IS UPPER SECTION
- 3. MPT DENOTES MALE PIPE THREAD FPT DENOTES FEMALE PIPE THREAD BFW DENOTES BEVELED FOR WELDING **GVD DENOTES GROOVED** FLG DENOTES FLANGE PE DENOTES PLAIN END
- 4. +UNIT WEIGHT DOES NOT INCLUDE ACCESSORIES (SEE ACCESSORY DRAWINGS)
- 5. MAKE-UP WATER PRESSURE 20 psi MIN [137 kPa], 50 psi MAX [344 kPa]
- 6. \*-APPROXIMATE DIMENSIONS DO NOT USE FOR PRE-FABRICATION OF CONNECTING
- 7. 3/4" [19mm] DIA. MOUNTING HOLES. REFER TO RECOMMENDED STEEL SUPPORT DRAWING.
- 8. DIMENSIONS LISTED AS FOLLOWS: **ENGLISH FT-IN** METRIC [mm]