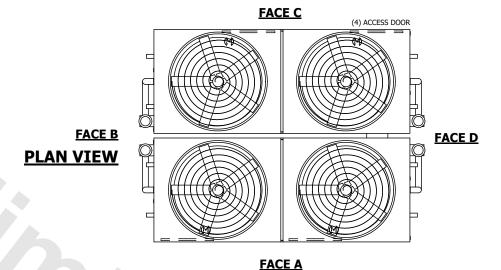

## NOTES:

- 1. (M)- FAN MOTOR LOCATION
- 2. HEAVIEST SECTION IS UPPER SECTION
- 3. MPT DENOTES MALE PIPE THREAD FPT DENOTES FEMALE PIPE THREAD BFW DENOTES BEVELED FOR WELDING **GVD DENOTES GROOVED** FLG DENOTES FLANGE PE DENOTES PLAIN END
- 4. +UNIT WEIGHT DOES NOT INCLUDE ACCESSORIES (SEE ACCESSORY DRAWINGS)
- 5. MAKE-UP WATER PRESSURE 20 psi MIN [137 kPa], 50 psi MAX [344 kPa]
- 6. \*-APPROXIMATE DIMENSIONS DO NOT USE FOR PRE-FABRICATION OF CONNECTING
- 7. 3/4" [19mm] DIA. MOUNTING HOLES. REFER TO RECOMMENDED STEEL SUPPORT DRAWING.
- 8. DIMENSIONS LISTED AS FOLLOWS: **ENGLISH FT-IN** METRIC [mm]