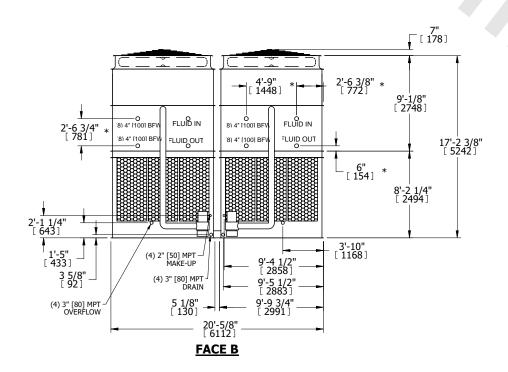

## NOTES:

- 1. (M)- FAN MOTOR LOCATION
- 2. HEAVIEST SECTION IS UPPER SECTION
- 3. MPT DENOTES MALE PIPE THREAD FPT DENOTES FEMALE PIPE THREAD BFW DENOTES BEVELED FOR WELDING **GVD DENOTES GROOVED** FLG DENOTES FLANGE PE DENOTES PLAIN END
- 4. +UNIT WEIGHT DOES NOT INCLUDE ACCESSORIES (SEE ACCESSORY DRAWINGS)
- 5. MAKE-UP WATER PRESSURE 20 psi MIN [137 kPa], 50 psi MAX [344 kPa]
- 6. \*-APPROXIMATE DIMENSIONS DO NOT USE FOR PRE-FABRICATION OF CONNECTING
- 7. 3/4" [19mm] DIA. MOUNTING HOLES. REFER TO RECOMMENDED STEEL SUPPORT DRAWING.
- 8. DIMENSIONS LISTED AS FOLLOWS: **ENGLISH FT-IN** METRIC [mm]