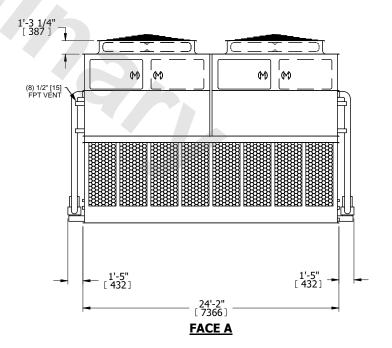

## NOTES:

- 1. (M)- FAN MOTOR LOCATION
- 2. HEAVIEST SECTION IS UPPER SECTION
- 3. MPT DENOTES MALE PIPE THREAD FPT DENOTES FEMALE PIPE THREAD BFW DENOTES BEVELED FOR WELDING **GVD DENOTES GROOVED** FLG DENOTES FLANGE PE DENOTES PLAIN END
- 4. +UNIT WEIGHT DOES NOT INCLUDE ACCESSORIES (SEE ACCESSORY DRAWINGS)
- 5. MAKE-UP WATER PRESSURE 20 psi MIN [137 kPa], 50 psi MAX [344 kPa]
- 6. \*-APPROXIMATE DIMENSIONS DO NOT USE FOR PRE-FABRICATION OF CONNECTING
- 7. 3/4" [19mm] DIA. MOUNTING HOLES. REFER TO RECOMMENDED STEEL SUPPORT DRAWING.
- 8. DIMENSIONS LISTED AS FOLLOWS: **ENGLISH FT-IN** METRIC [mm]