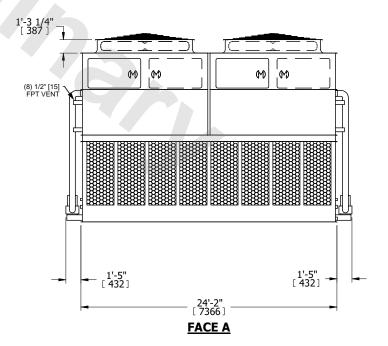

## NOTES:

- 1. (M)- FAN MOTOR LOCATION
- 2. HEAVIEST SECTION IS UPPER SECTION
- 3. MPT DENOTES MALE PIPE THREAD FPT DENOTES FEMALE PIPE THREAD BFW DENOTES BEVELED FOR WELDING **GVD DENOTES GROOVED** FLG DENOTES FLANGE PE DENOTES PLAIN END
- 4. +UNIT WEIGHT DOES NOT INCLUDE ACCESSORIES (SEE ACCESSORY DRAWINGS)
- 5. MAKE-UP WATER PRESSURE 20 psi MIN [137 kPa], 50 psi MAX [344 kPa]
- 6. \*-APPROXIMATE DIMENSIONS DO NOT USE FOR PRE-FABRICATION OF CONNECTING
- 7. 3/4" [19mm] DIA. MOUNTING HOLES. REFER TO RECOMMENDED STEEL SUPPORT DRAWING.
- 8. DIMENSIONS LISTED AS FOLLOWS: **ENGLISH FT-IN** METRIC [mm]