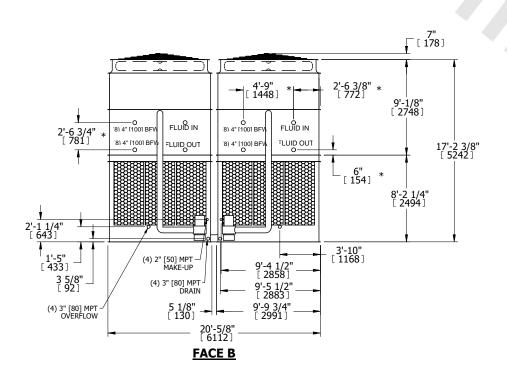

## NOTES:

- 1. (M)- FAN MOTOR LOCATION
- 2. HEAVIEST SECTION IS UPPER SECTION
- 3. MPT DENOTES MALE PIPE THREAD FPT DENOTES FEMALE PIPE THREAD BFW DENOTES BEVELED FOR WELDING **GVD DENOTES GROOVED** FLG DENOTES FLANGE PE DENOTES PLAIN END
- 4. +UNIT WEIGHT DOES NOT INCLUDE ACCESSORIES (SEE ACCESSORY DRAWINGS)
- 5. MAKE-UP WATER PRESSURE 20 psi MIN [137 kPa], 50 psi MAX [344 kPa]
- 6. \*-APPROXIMATE DIMENSIONS DO NOT USE FOR PRE-FABRICATION OF CONNECTING
- 7. 3/4" [19mm] DIA. MOUNTING HOLES. REFER TO RECOMMENDED STEEL SUPPORT DRAWING.
- 8. DIMENSIONS LISTED AS FOLLOWS: **ENGLISH FT-IN** METRIC [mm]