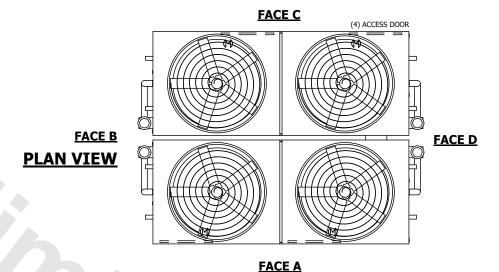

## NOTES:

- 1. (M)- FAN MOTOR LOCATION
- 2. HEAVIEST SECTION IS UPPER SECTION
- 3. MPT DENOTES MALE PIPE THREAD FPT DENOTES FEMALE PIPE THREAD BFW DENOTES BEVELED FOR WELDING **GVD DENOTES GROOVED** FLG DENOTES FLANGE PE DENOTES PLAIN END
- 4. +UNIT WEIGHT DOES NOT INCLUDE ACCESSORIES (SEE ACCESSORY DRAWINGS)
- 5. MAKE-UP WATER PRESSURE 20 psi MIN [137 kPa], 50 psi MAX [344 kPa]
- 6. \*-APPROXIMATE DIMENSIONS DO NOT USE FOR PRE-FABRICATION OF CONNECTING
- 7. 3/4" [19mm] DIA. MOUNTING HOLES. REFER TO RECOMMENDED STEEL SUPPORT DRAWING.
- 8. DIMENSIONS LISTED AS FOLLOWS: **ENGLISH FT-IN** METRIC [mm]