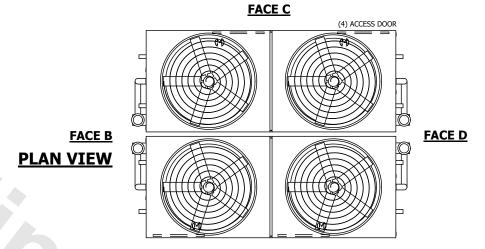

## NOTES:

- 1. (M)- FAN MOTOR LOCATION
- 2. HEAVIEST SECTION IS UPPER SECTION
- 3. MPT DENOTES MALE PIPE THREAD FPT DENOTES FEMALE PIPE THREAD BFW DENOTES BEVELED FOR WELDING **GVD DENOTES GROOVED** FLG DENOTES FLANGE PE DENOTES PLAIN END
- 4. +UNIT WEIGHT DOES NOT INCLUDE ACCESSORIES (SEE ACCESSORY DRAWINGS)
- 5. MAKE-UP WATER PRESSURE 20 psi MIN [137 kPa], 50 psi MAX [344 kPa]
- 6. \*-APPROXIMATE DIMENSIONS DO NOT USE FOR PRE-FABRICATION OF CONNECTING
- 7. 3/4" [19mm] DIA. MOUNTING HOLES. REFER TO RECOMMENDED STEEL SUPPORT DRAWING.