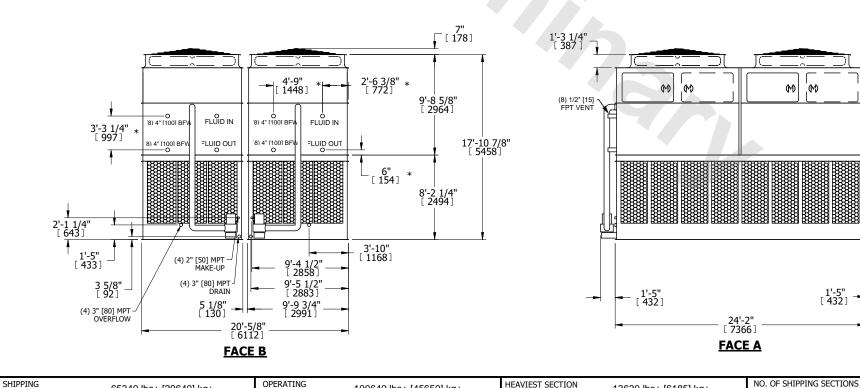

## NOTES:

- 1. (M)- FAN MOTOR LOCATION
- 2. HEAVIEST SECTION IS UPPER SECTION
- 3. MPT DENOTES MALE PIPE THREAD FPT DENOTES FEMALE PIPE THREAD BFW DENOTES BEVELED FOR WELDING **GVD DENOTES GROOVED** FLG DENOTES FLANGE PE DENOTES PLAIN END
- 4. +UNIT WEIGHT DOES NOT INCLUDE ACCESSORIES (SEE ACCESSORY DRAWINGS)
- 5. MAKE-UP WATER PRESSURE 20 psi MIN [137 kPa], 50 psi MAX [344 kPa]
- 6. \*-APPROXIMATE DIMENSIONS DO NOT USE FOR PRE-FABRICATION OF CONNECTING
- 7. 3/4" [19mm] DIA. MOUNTING HOLES. REFER TO RECOMMENDED STEEL SUPPORT DRAWING.

65340 lbs+ [29640] kg+

WEIGHT

WEIGHT

8. DIMENSIONS LISTED AS FOLLOWS: **ENGLISH FT-IN** METRIC [mm]

**FACE A** 

13630 lbs+ [6185] kg+

WEIGHT

1'-5" [ 432]

DRAWN BY:

100640 lbs+ [45650] kg+