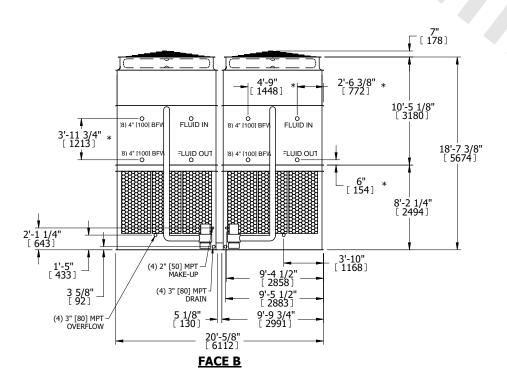

## NOTES:

- 1. (M)- FAN MOTOR LOCATION
- 2. HEAVIEST SECTION IS UPPER SECTION
- 3. MPT DENOTES MALE PIPE THREAD FPT DENOTES FEMALE PIPE THREAD BFW DENOTES BEVELED FOR WELDING **GVD DENOTES GROOVED** FLG DENOTES FLANGE PE DENOTES PLAIN END
- 4. +UNIT WEIGHT DOES NOT INCLUDE ACCESSORIES (SEE ACCESSORY DRAWINGS)
- 5. MAKE-UP WATER PRESSURE 20 psi MIN [137 kPa], 50 psi MAX [344 kPa]
- 6. \*-APPROXIMATE DIMENSIONS DO NOT USE FOR PRE-FABRICATION OF CONNECTING
- 7. 3/4" [19mm] DIA. MOUNTING HOLES. REFER TO RECOMMENDED STEEL SUPPORT DRAWING.
- 8. DIMENSIONS LISTED AS FOLLOWS: **ENGLISH FT-IN** METRIC [mm]

**SHIPPING** WEIGHT

73380 lbs+ [33285] kg+

OPERATING WEIGHT

111280 lbs+ [50480] kg+

HEAVIEST SECTION WEIGHT

15640 lbs+ [7095] kg+

NO. OF SHIPPING SECTIONS

DRAWN BY: