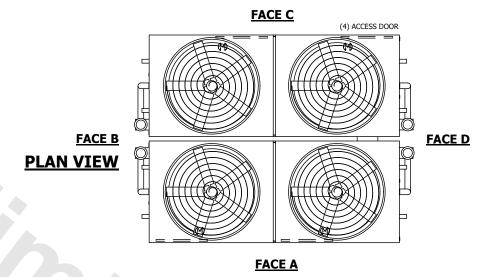

## NOTES:

- 1. (M)- FAN MOTOR LOCATION
- 2. HEAVIEST SECTION IS UPPER SECTION
- 3. MPT DENOTES MALE PIPE THREAD FPT DENOTES FEMALE PIPE THREAD BFW DENOTES BEVELED FOR WELDING **GVD DENOTES GROOVED** FLG DENOTES FLANGE PE DENOTES PLAIN END
- 4. +UNIT WEIGHT DOES NOT INCLUDE ACCESSORIES (SEE ACCESSORY DRAWINGS)
- 5. MAKE-UP WATER PRESSURE 20 psi MIN [137 kPa], 50 psi MAX [344 kPa]
- 6. \*-APPROXIMATE DIMENSIONS DO NOT USE FOR PRE-FABRICATION OF CONNECTING
- 7. 3/4" [19mm] DIA. MOUNTING HOLES. REFER TO RECOMMENDED STEEL SUPPORT DRAWING.
- 8. DIMENSIONS LISTED AS FOLLOWS: **ENGLISH FT-IN** METRIC [mm]