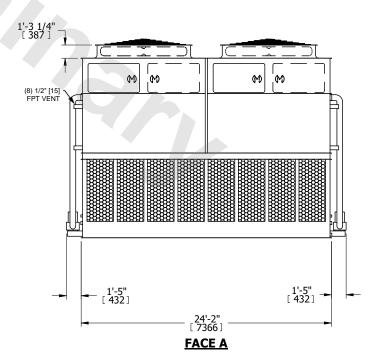

## NOTES:

- 1. (M)- FAN MOTOR LOCATION
- 2. HEAVIEST SECTION IS UPPER SECTION
- 3. MPT DENOTES MALE PIPE THREAD FPT DENOTES FEMALE PIPE THREAD BFW DENOTES BEVELED FOR WELDING **GVD DENOTES GROOVED** FLG DENOTES FLANGE PE DENOTES PLAIN END
- 4. +UNIT WEIGHT DOES NOT INCLUDE ACCESSORIES (SEE ACCESSORY DRAWINGS)
- 5. MAKE-UP WATER PRESSURE 20 psi MIN [137 kPa], 50 psi MAX [344 kPa]
- 6. \*-APPROXIMATE DIMENSIONS DO NOT USE FOR PRE-FABRICATION OF CONNECTING
- 7. 3/4" [19mm] DIA. MOUNTING HOLES. REFER TO RECOMMENDED STEEL SUPPORT DRAWING.
- 8. DIMENSIONS LISTED AS FOLLOWS: **ENGLISH FT-IN** METRIC [mm]

**SHIPPING** WEIGHT

73380 lbs+ [33285] kg+

OPERATING WEIGHT

111280 lbs+ [50480] kg+

HEAVIEST SECTION WEIGHT

15640 lbs+ [7095] kg+

NO. OF SHIPPING SECTIONS

DRAWN BY: