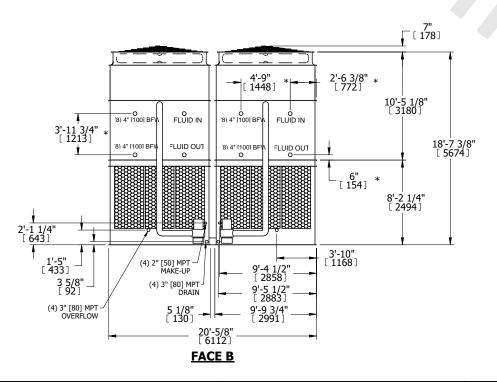

## NOTES:

- 1. (M)- FAN MOTOR LOCATION
- 2. HEAVIEST SECTION IS UPPER SECTION
- 3. MPT DENOTES MALE PIPE THREAD FPT DENOTES FEMALE PIPE THREAD BFW DENOTES BEVELED FOR WELDING **GVD DENOTES GROOVED** FLG DENOTES FLANGE PE DENOTES PLAIN END
- 4. +UNIT WEIGHT DOES NOT INCLUDE ACCESSORIES (SEE ACCESSORY DRAWINGS)
- 5. MAKE-UP WATER PRESSURE 20 psi MIN [137 kPa], 50 psi MAX [344 kPa]
- 6. \*-APPROXIMATE DIMENSIONS DO NOT USE FOR PRE-FABRICATION OF CONNECTING
- 7. 3/4" [19mm] DIA. MOUNTING HOLES. REFER TO RECOMMENDED STEEL SUPPORT DRAWING.
- 8. DIMENSIONS LISTED AS FOLLOWS: **ENGLISH FT-IN** METRIC [mm]