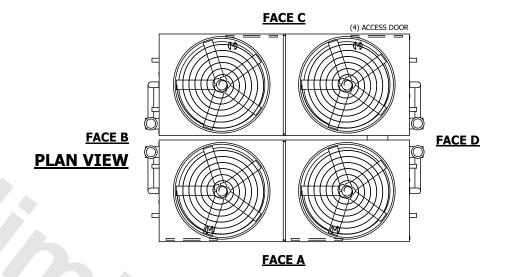

## NOTES:

- 1. (M)- FAN MOTOR LOCATION
- 2. HEAVIEST SECTION IS UPPER SECTION
- 3. MPT DENOTES MALE PIPE THREAD FPT DENOTES FEMALE PIPE THREAD BFW DENOTES BEVELED FOR WELDING **GVD DENOTES GROOVED** FLG DENOTES FLANGE PE DENOTES PLAIN END
- 4. +UNIT WEIGHT DOES NOT INCLUDE ACCESSORIES (SEE ACCESSORY DRAWINGS)
- 5. MAKE-UP WATER PRESSURE 20 psi MIN [137 kPa], 50 psi MAX [344 kPa]
- 6. \*-APPROXIMATE DIMENSIONS DO NOT USE FOR PRE-FABRICATION OF CONNECTING
- 7. 3/4" [19mm] DIA. MOUNTING HOLES. REFER TO RECOMMENDED STEEL SUPPORT DRAWING.
- 8. DIMENSIONS LISTED AS FOLLOWS: **ENGLISH FT-IN** METRIC [mm]