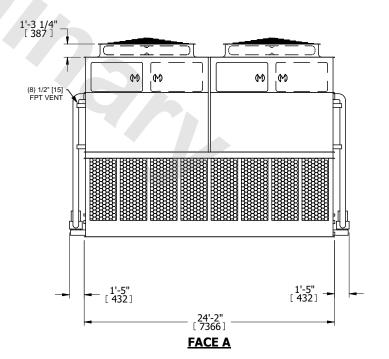

## NOTES:

- 1. (M)- FAN MOTOR LOCATION
- 2. HEAVIEST SECTION IS UPPER SECTION
- 3. MPT DENOTES MALE PIPE THREAD FPT DENOTES FEMALE PIPE THREAD BFW DENOTES BEVELED FOR WELDING **GVD DENOTES GROOVED** FLG DENOTES FLANGE PE DENOTES PLAIN END
- 4. +UNIT WEIGHT DOES NOT INCLUDE ACCESSORIES (SEE ACCESSORY DRAWINGS)
- 5. MAKE-UP WATER PRESSURE 20 psi MIN [137 kPa], 50 psi MAX [344 kPa]
- 6. \*-APPROXIMATE DIMENSIONS DO NOT USE FOR PRE-FABRICATION OF CONNECTING
- 7. 3/4" [19mm] DIA. MOUNTING HOLES. REFER TO RECOMMENDED STEEL SUPPORT DRAWING.
- 8. DIMENSIONS LISTED AS FOLLOWS: **ENGLISH FT-IN** METRIC [mm]