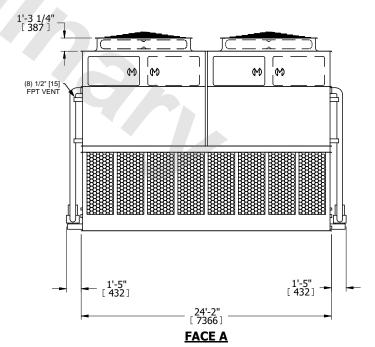

## NOTES:

- 1. (M)- FAN MOTOR LOCATION
- 2. HEAVIEST SECTION IS UPPER SECTION
- 3. MPT DENOTES MALE PIPE THREAD FPT DENOTES FEMALE PIPE THREAD BFW DENOTES BEVELED FOR WELDING **GVD DENOTES GROOVED** FLG DENOTES FLANGE PE DENOTES PLAIN END
- 4. +UNIT WEIGHT DOES NOT INCLUDE ACCESSORIES (SEE ACCESSORY DRAWINGS)
- 5. MAKE-UP WATER PRESSURE 20 psi MIN [137 kPa], 50 psi MAX [344 kPa]
- 6. \*-APPROXIMATE DIMENSIONS DO NOT USE FOR PRE-FABRICATION OF CONNECTING
- 7. 3/4" [19mm] DIA. MOUNTING HOLES. REFER TO RECOMMENDED STEEL SUPPORT DRAWING.
- 8. DIMENSIONS LISTED AS FOLLOWS: **ENGLISH FT-IN** METRIC [mm]