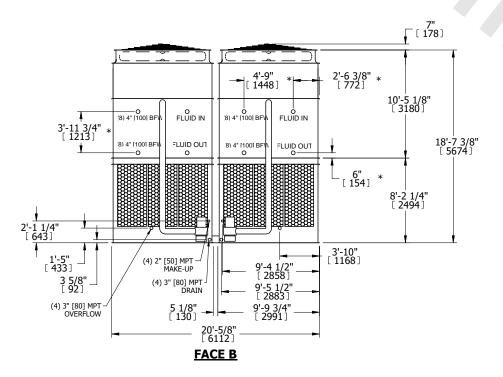

## NOTES:

- 1. (M)- FAN MOTOR LOCATION
- 2. HEAVIEST SECTION IS UPPER SECTION
- 3. MPT DENOTES MALE PIPE THREAD FPT DENOTES FEMALE PIPE THREAD BFW DENOTES BEVELED FOR WELDING **GVD DENOTES GROOVED** FLG DENOTES FLANGE PE DENOTES PLAIN END
- 4. +UNIT WEIGHT DOES NOT INCLUDE ACCESSORIES (SEE ACCESSORY DRAWINGS)
- 5. MAKE-UP WATER PRESSURE 20 psi MIN [137 kPa], 50 psi MAX [344 kPa]
- 6. \*-APPROXIMATE DIMENSIONS DO NOT USE FOR PRE-FABRICATION OF CONNECTING
- 7. 3/4" [19mm] DIA. MOUNTING HOLES. REFER TO RECOMMENDED STEEL SUPPORT DRAWING.
- 8. DIMENSIONS LISTED AS FOLLOWS: **ENGLISH FT-IN** METRIC [mm]