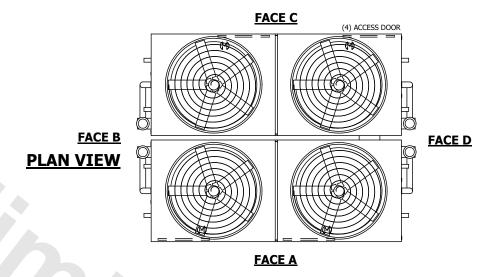

## NOTES:

- 1. (M)- FAN MOTOR LOCATION
- 2. HEAVIEST SECTION IS UPPER SECTION
- 3. MPT DENOTES MALE PIPE THREAD FPT DENOTES FEMALE PIPE THREAD BFW DENOTES BEVELED FOR WELDING **GVD DENOTES GROOVED** FLG DENOTES FLANGE PE DENOTES PLAIN END
- 4. +UNIT WEIGHT DOES NOT INCLUDE ACCESSORIES (SEE ACCESSORY DRAWINGS)
- 5. MAKE-UP WATER PRESSURE 20 psi MIN [137 kPa], 50 psi MAX [344 kPa]
- 6. \*-APPROXIMATE DIMENSIONS DO NOT USE FOR PRE-FABRICATION OF CONNECTING
- 7. 3/4" [19mm] DIA. MOUNTING HOLES. REFER TO RECOMMENDED STEEL SUPPORT DRAWING.
- 8. DIMENSIONS LISTED AS FOLLOWS: **ENGLISH FT-IN** METRIC [mm]