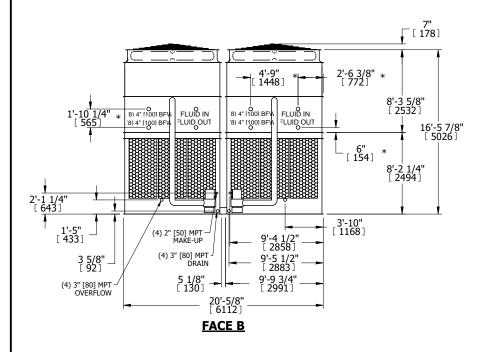

## NOTES:

- 1. (M)- FAN MOTOR LOCATION
- 2. HÉAVIEST SECTION IS UPPER SECTION
- 3. MPT DENOTES MALE PIPE THREAD
  FPT DENOTES FEMALE PIPE THREAD
  BFW DENOTES BEVELED FOR WELDING
  GVD DENOTES GROOVED
  FLG DENOTES FLANGE
  PE DENOTES PLAIN END
- 4. +UNIT WEIGHT DOES NOT INCLUDE ACCESSORIES (SEE ACCESSORY DRAWINGS)
- 5. MAKE-UP WATER PRESSURE 20 psi MIN [137 kPa], 50 psi MAX [344 kPa]
- 6. \*-APPROXIMATE DIMENSIONS DO NOT USE FOR PRE-FABRICATION OF CONNECTING PIPING
- 7. 3/4" [19mm] DIA. MOUNTING HOLES. REFER TO RECOMMENDED STEEL SUPPORT DRAWING.
- 8. DIMENSIONS LISTED AS FOLLOWS: ENGLISH FT-IN METRIC [mm]