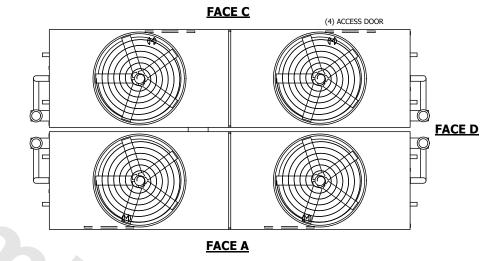

## NOTES:

- 1. (M)- FAN MOTOR LOCATION
- 2. HÉAVIEST SECTION IS UPPER SECTION
- 3. MPT DENOTES MALE PIPE THREAD
  FPT DENOTES FEMALE PIPE THREAD
  BFW DENOTES BEVELED FOR WELDING
  GVD DENOTES GROOVED
  FLG DENOTES FLANGE
  PE DENOTES PLAIN END
- 4. +UNIT WEIGHT DOES NOT INCLUDE ACCESSORIES (SEE ACCESSORY DRAWINGS)
- 5. MAKE-UP WATER PRESSURE 20 psi MIN [137 kPa], 50 psi MAX [344 kPa]
- 6. \*-APPROXIMATE DIMENSIONS DO NOT USE FOR PRE-FABRICATION OF CONNECTING PIPING
- 7. 3/4" [19mm] DIA. MOUNTING HOLES. REFER TO RECOMMENDED STEEL SUPPORT DRAWING.
- 8. DIMENSIONS LISTED AS FOLLOWS: ENGLISH FT-IN METRIC [mm]