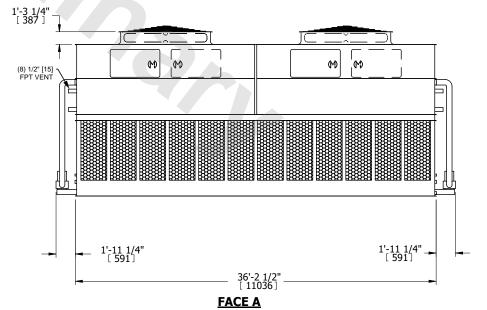

## NOTES:

- 1. (M)- FAN MOTOR LOCATION
- 2. HÉAVIEST SECTION IS UPPER SECTION
- 3. MPT DENOTES MALE PIPE THREAD
  FPT DENOTES FEMALE PIPE THREAD
  BFW DENOTES BEVELED FOR WELDING
  GVD DENOTES GROOVED
  FLG DENOTES FLANGE
  PE DENOTES PLAIN END
- 4. +UNIT WEIGHT DOES NOT INCLUDE ACCESSORIES (SEE ACCESSORY DRAWINGS)
- 5. MAKE-UP WATER PRESSURE 20 psi MIN [137 kPa], 50 psi MAX [344 kPa]
- 6. \*-APPROXIMATE DIMENSIONS DO NOT USE FOR PRE-FABRICATION OF CONNECTING PIPING
- 7. 3/4" [19mm] DIA. MOUNTING HOLES. REFER TO RECOMMENDED STEEL SUPPORT DRAWING.
- 8. DIMENSIONS LISTED AS FOLLOWS: ENGLISH FT-IN METRIC [mm]