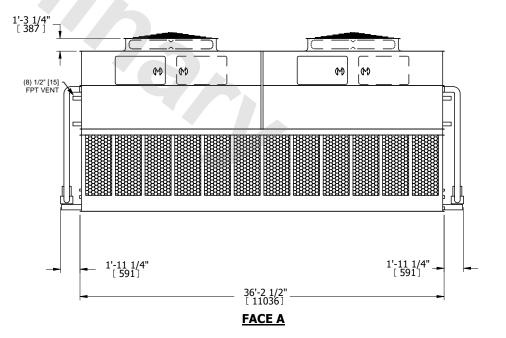

## NOTES:

**SHIPPING** 

WEIGHT

- 1. (M)- FAN MOTOR LOCATION
- 2. HÉAVIEST SECTION IS UPPER SECTION
- 3. MPT DENOTES MALE PIPE THREAD
  FPT DENOTES FEMALE PIPE THREAD
  BFW DENOTES BEVELED FOR WELDING
  GVD DENOTES GROOVED
  FLG DENOTES FLANGE
  PE DENOTES PLAIN END
- 4. +UNIT WEIGHT DOES NOT INCLUDE ACCESSORIES (SEE ACCESSORY DRAWINGS)
- 5. MAKE-UP WATER PRESSURE 20 psi MIN [137 kPa], 50 psi MAX [344 kPa]
- 6. \*-APPROXIMATE DIMENSIONS DO NOT USE FOR PRE-FABRICATION OF CONNECTING PIPING
- 7. 3/4" [19mm] DIA. MOUNTING HOLES. REFER TO RECOMMENDED STEEL SUPPORT DRAWING.
- 8. DIMENSIONS LISTED AS FOLLOWS: ENGLISH FT-IN METRIC [mm]