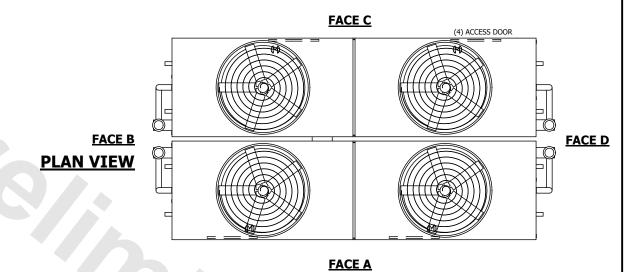

## NOTES:

**SHIPPING** 

WEIGHT

- 1. (M)- FAN MOTOR LOCATION
- 2. HÉAVIEST SECTION IS UPPER SECTION
- 3. MPT DENOTES MALE PIPE THREAD
  FPT DENOTES FEMALE PIPE THREAD
  BFW DENOTES BEVELED FOR WELDING
  GVD DENOTES GROOVED
  FLG DENOTES FLANGE
  PE DENOTES PLAIN END
- 4. +UNIT WEIGHT DOES NOT INCLUDE ACCESSORIES (SEE ACCESSORY DRAWINGS)
- 5. MAKE-UP WATER PRESSURE 20 psi MIN [137 kPa], 50 psi MAX [344 kPa]
- 6. \*-APPROXIMATE DIMENSIONS DO NOT USE FOR PRE-FABRICATION OF CONNECTING PIPING
- 7. 3/4" [19mm] DIA. MOUNTING HOLES. REFER TO RECOMMENDED STEEL SUPPORT DRAWING.
- 8. DIMENSIONS LISTED AS FOLLOWS: ENGLISH FT-IN METRIC [mm]