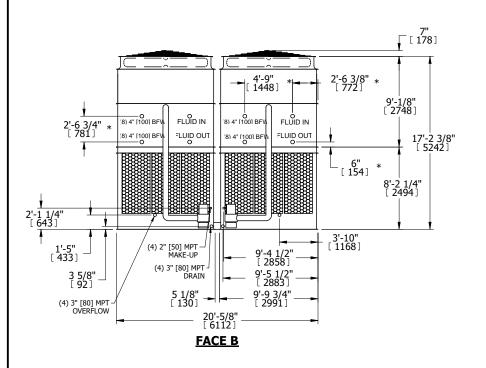

## NOTES:

**SHIPPING** 

WEIGHT

- 1. (M)- FAN MOTOR LOCATION
- 2. HÉAVIEST SECTION IS UPPER SECTION
- 3. MPT DENOTES MALE PIPE THREAD
  FPT DENOTES FEMALE PIPE THREAD
  BFW DENOTES BEVELED FOR WELDING
  GVD DENOTES GROOVED
  FLG DENOTES FLANGE
  PE DENOTES PLAIN END
- 4. +UNIT WEIGHT DOES NOT INCLUDE ACCESSORIES (SEE ACCESSORY DRAWINGS)
- 5. MAKE-UP WATER PRESSURE 20 psi MIN [137 kPa], 50 psi MAX [344 kPa]
- 6. \*-APPROXIMATE DIMENSIONS DO NOT USE FOR PRE-FABRICATION OF CONNECTING PIPING
- 7. 3/4" [19mm] DIA. MOUNTING HOLES. REFER TO RECOMMENDED STEEL SUPPORT DRAWING.
- 8. DIMENSIONS LISTED AS FOLLOWS: ENGLISH FT-IN METRIC [mm]