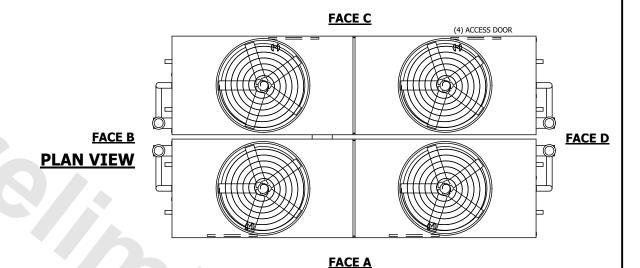

## NOTES:

- 1. (M)- FAN MOTOR LOCATION
- 2. HÉAVIEST SECTION IS UPPER SECTION
- 3. MPT DENOTES MALE PIPE THREAD
  FPT DENOTES FEMALE PIPE THREAD
  BFW DENOTES BEVELED FOR WELDING
  GVD DENOTES GROOVED
  FLG DENOTES FLANGE
  PE DENOTES PLAIN END
- 4. +UNIT WEIGHT DOES NOT INCLUDE ACCESSORIES (SEE ACCESSORY DRAWINGS)
- 5. MAKE-UP WATER PRESSURE 20 psi MIN [137 kPa], 50 psi MAX [344 kPa]
- 6. \*-APPROXIMATE DIMENSIONS DO NOT USE FOR PRE-FABRICATION OF CONNECTING PIPING
- 7. 3/4" [19mm] DIA. MOUNTING HOLES. REFER TO RECOMMENDED STEEL SUPPORT DRAWING.
- 8. DIMENSIONS LISTED AS FOLLOWS: ENGLISH FT-IN METRIC [mm]