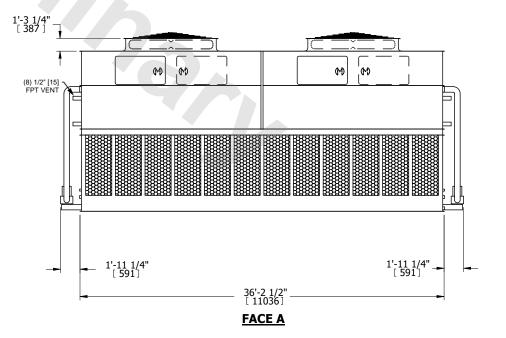

## NOTES:

- 1. (M)- FAN MOTOR LOCATION
- 2. HÉAVIEST SECTION IS UPPER SECTION
- 3. MPT DENOTES MALE PIPE THREAD
  FPT DENOTES FEMALE PIPE THREAD
  BFW DENOTES BEVELED FOR WELDING
  GVD DENOTES GROOVED
  FLG DENOTES FLANGE
  PE DENOTES PLAIN END
- 4. +UNIT WEIGHT DOES NOT INCLUDE ACCESSORIES (SEE ACCESSORY DRAWINGS)
- 5. MAKE-UP WATER PRESSURE 20 psi MIN [137 kPa], 50 psi MAX [344 kPa]
- 6. \*-APPROXIMATE DIMENSIONS DO NOT USE FOR PRE-FABRICATION OF CONNECTING PIPING
- 7. 3/4" [19mm] DIA. MOUNTING HOLES. REFER TO RECOMMENDED STEEL SUPPORT DRAWING.
- 8. DIMENSIONS LISTED AS FOLLOWS: ENGLISH FT-IN METRIC [mm]