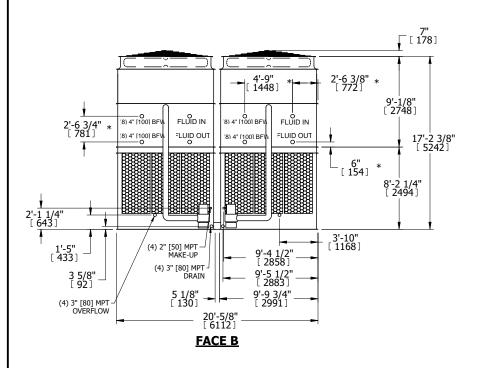

## NOTES:

- 1. (M)- FAN MOTOR LOCATION
- 2. HÉAVIEST SECTION IS UPPER SECTION
- 3. MPT DENOTES MALE PIPE THREAD
  FPT DENOTES FEMALE PIPE THREAD
  BFW DENOTES BEVELED FOR WELDING
  GVD DENOTES GROOVED
  FLG DENOTES FLANGE
  PE DENOTES PLAIN END
- 4. +UNIT WEIGHT DOES NOT INCLUDE ACCESSORIES (SEE ACCESSORY DRAWINGS)
- 5. MAKE-UP WATER PRESSURE 20 psi MIN [137 kPa], 50 psi MAX [344 kPa]
- 6. \*-APPROXIMATE DIMENSIONS DO NOT USE FOR PRE-FABRICATION OF CONNECTING PIPING
- 7. 3/4" [19mm] DIA. MOUNTING HOLES. REFER TO RECOMMENDED STEEL SUPPORT DRAWING.
- 8. DIMENSIONS LISTED AS FOLLOWS: ENGLISH FT-IN METRIC [mm]