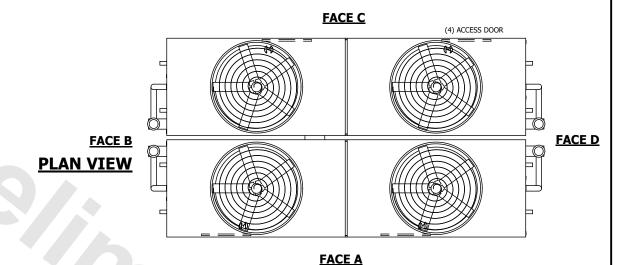

| UNIT                 | CLOSED CIRCUIT COOLER |           |
|----------------------|-----------------------|-----------|
| MODEL #              | ATWB 20-6M36          | SCALE NTS |
| NOTES:<br>1. (M)- FA | IN MOTOR LOCATION     |           |