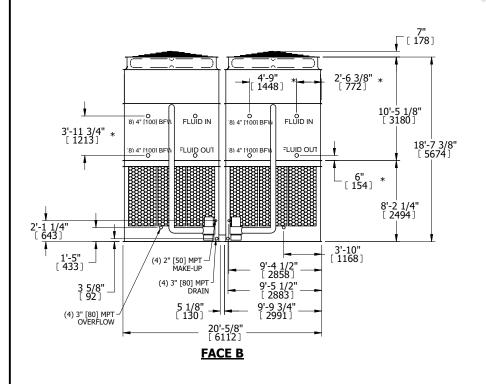

EVAPCO, INC. Evapco

HEAVIEST SECTION

WEIGHT

DWG. # WB36M3612-DRC-ST REV. SERIAL # DATE 9/16/2025

DRAWN BY:

- 2. HÉAVIEST SECTION IS UPPER SECTION
- 3. MPT DENOTES MALE PIPE THREAD
  FPT DENOTES FEMALE PIPE THREAD
  BFW DENOTES BEVELED FOR WELDING
  GVD DENOTES GROOVED
  FLG DENOTES FLANGE
  PE DENOTES PLAIN END
- 4. +UNIT WEIGHT DOES NOT INCLUDE ACCESSORIES (SEE ACCESSORY DRAWINGS)
- 5. MAKE-UP WATER PRESSURE 20 psi MIN [137 kPa], 50 psi MAX [344 kPa]
- 6. \*-APPROXIMATE DIMENSIONS DO NOT USE FOR PRE-FABRICATION OF CONNECTING PIPING
- 7. 3/4" [19mm] DIA. MOUNTING HOLES. REFER TO RECOMMENDED STEEL SUPPORT DRAWING.
- 8. DIMENSIONS LISTED AS FOLLOWS: ENGLISH FT-IN METRIC [mm]