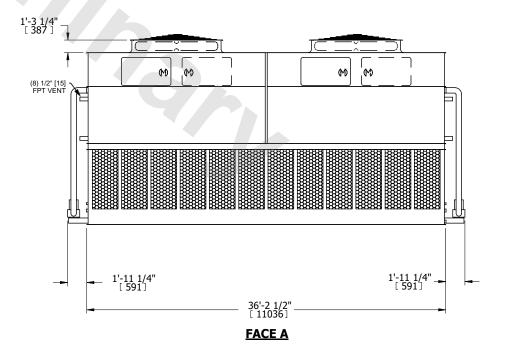

EVAPCO, INC. Evapco

HEAVIEST SECTION

WEIGHT

DWG. # WB36M3612-DRC-ST REV. SERIAL # DATE 9/16/2025

DRAWN BY:

- 2. HÉAVIEST SECTION IS UPPER SECTION
- 3. MPT DENOTES MALE PIPE THREAD
  FPT DENOTES FEMALE PIPE THREAD
  BFW DENOTES BEVELED FOR WELDING
  GVD DENOTES GROOVED
  FLG DENOTES FLANGE
  PE DENOTES PLAIN END
- 4. +UNIT WEIGHT DOES NOT INCLUDE ACCESSORIES (SEE ACCESSORY DRAWINGS)
- 5. MAKE-UP WATER PRESSURE 20 psi MIN [137 kPa], 50 psi MAX [344 kPa]
- 6. \*-APPROXIMATE DIMENSIONS DO NOT USE FOR PRE-FABRICATION OF CONNECTING PIPING
- 7. 3/4" [19mm] DIA. MOUNTING HOLES. REFER TO RECOMMENDED STEEL SUPPORT DRAWING.
- 8. DIMENSIONS LISTED AS FOLLOWS: ENGLISH FT-IN METRIC [mm]