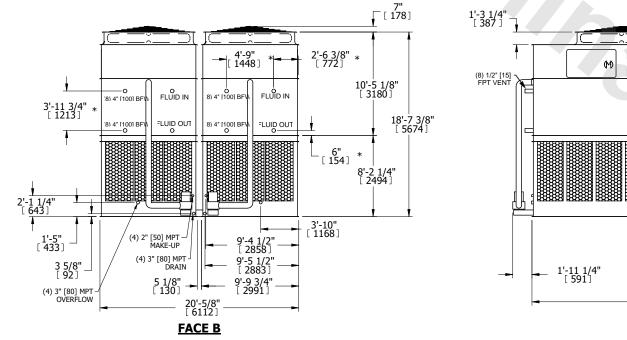

## NOTES:

**SHIPPING** 

WEIGHT

- 1. (M)- FAN MOTOR LOCATION
- 2. HEAVIEST SECTION IS UPPER SECTION
- 3. MPT DENOTES MALE PIPE THREAD FPT DENOTES FEMALE PIPE THREAD BFW DENOTES BEVELED FOR WELDING **GVD DENOTES GROOVED** FLG DENOTES FLANGE PE DENOTES PLAIN END
- 4. +UNIT WEIGHT DOES NOT INCLUDE ACCESSORIES (SEE ACCESSORY DRAWINGS)
- 5. MAKE-UP WATER PRESSURE 20 psi MIN [137 kPa], 50 psi MAX [344 kPa]
- 6. \*-APPROXIMATE DIMENSIONS DO NOT USE FOR PRE-FABRICATION OF CONNECTING
- 7. 3/4" [19mm] DIA. MOUNTING HOLES. REFER TO RECOMMENDED STEEL SUPPORT DRAWING.
- 8. DIMENSIONS LISTED AS FOLLOWS: **ENGLISH FT-IN** METRIC [mm]