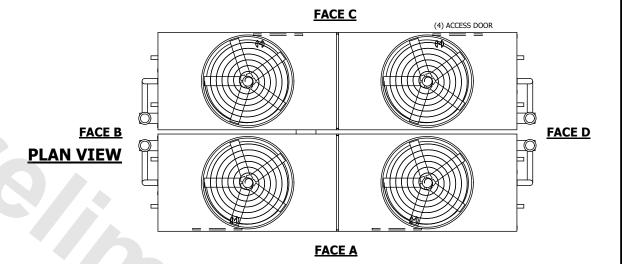

## NOTES:

**SHIPPING** 

WEIGHT

- 1. (M)- FAN MOTOR LOCATION
- 2. HEAVIEST SECTION IS UPPER SECTION
- 3. MPT DENOTES MALE PIPE THREAD FPT DENOTES FEMALE PIPE THREAD BFW DENOTES BEVELED FOR WELDING **GVD DENOTES GROOVED** FLG DENOTES FLANGE PE DENOTES PLAIN END
- 4. +UNIT WEIGHT DOES NOT INCLUDE ACCESSORIES (SEE ACCESSORY DRAWINGS)
- 5. MAKE-UP WATER PRESSURE 20 psi MIN [137 kPa], 50 psi MAX [344 kPa]
- 6. \*-APPROXIMATE DIMENSIONS DO NOT USE FOR PRE-FABRICATION OF CONNECTING
- 7. 3/4" [19mm] DIA. MOUNTING HOLES. REFER TO RECOMMENDED STEEL SUPPORT DRAWING.
- 8. DIMENSIONS LISTED AS FOLLOWS: **ENGLISH FT-IN** METRIC [mm]