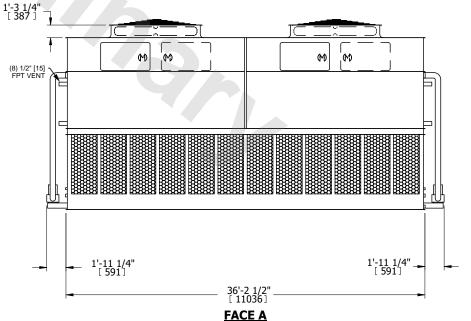

## NOTES:

**SHIPPING** 

WEIGHT

- 1. (M)- FAN MOTOR LOCATION
- 2. HEAVIEST SECTION IS UPPER SECTION
- 3. MPT DENOTES MALE PIPE THREAD FPT DENOTES FEMALE PIPE THREAD BFW DENOTES BEVELED FOR WELDING **GVD DENOTES GROOVED** FLG DENOTES FLANGE PE DENOTES PLAIN END
- 4. +UNIT WEIGHT DOES NOT INCLUDE ACCESSORIES (SEE ACCESSORY DRAWINGS)
- 5. MAKE-UP WATER PRESSURE 20 psi MIN [137 kPa], 50 psi MAX [344 kPa]
- 6. \*-APPROXIMATE DIMENSIONS DO NOT USE FOR PRE-FABRICATION OF CONNECTING
- 7. 3/4" [19mm] DIA. MOUNTING HOLES. REFER TO RECOMMENDED STEEL SUPPORT DRAWING.
- 8. DIMENSIONS LISTED AS FOLLOWS: **ENGLISH FT-IN** METRIC [mm]