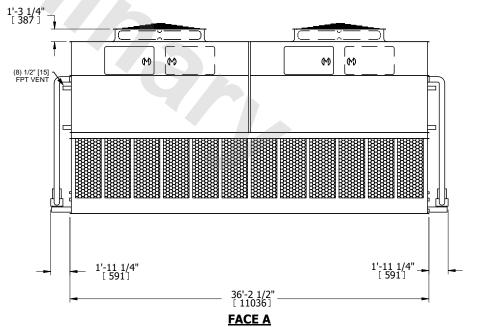

## NOTES:

**SHIPPING** 

WEIGHT

- 1. (M)- FAN MOTOR LOCATION
- 2. HEAVIEST SECTION IS UPPER SECTION
- 3. MPT DENOTES MALE PIPE THREAD FPT DENOTES FEMALE PIPE THREAD BFW DENOTES BEVELED FOR WELDING **GVD DENOTES GROOVED** FLG DENOTES FLANGE PE DENOTES PLAIN END
- 4. +UNIT WEIGHT DOES NOT INCLUDE ACCESSORIES (SEE ACCESSORY DRAWINGS)
- 5. MAKE-UP WATER PRESSURE 20 psi MIN [137 kPa], 50 psi MAX [344 kPa]
- 6. \*-APPROXIMATE DIMENSIONS DO NOT USE FOR PRE-FABRICATION OF CONNECTING
- 7. 3/4" [19mm] DIA. MOUNTING HOLES. REFER TO RECOMMENDED STEEL SUPPORT DRAWING.
- 8. DIMENSIONS LISTED AS FOLLOWS: **ENGLISH FT-IN** METRIC [mm]