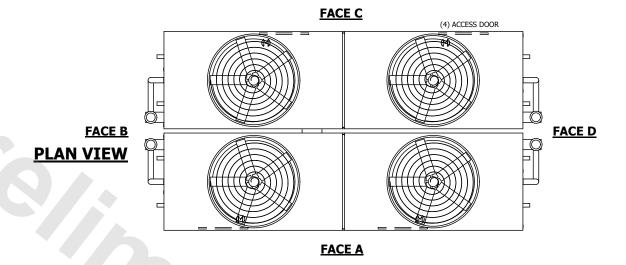

## NOTES:

**SHIPPING** 

WEIGHT

- 1. (M)- FAN MOTOR LOCATION
- 2. HEAVIEST SECTION IS UPPER SECTION
- 3. MPT DENOTES MALE PIPE THREAD FPT DENOTES FEMALE PIPE THREAD BFW DENOTES BEVELED FOR WELDING **GVD DENOTES GROOVED** FLG DENOTES FLANGE PE DENOTES PLAIN END
- 4. +UNIT WEIGHT DOES NOT INCLUDE ACCESSORIES (SEE ACCESSORY DRAWINGS)
- 5. MAKE-UP WATER PRESSURE 20 psi MIN [137 kPa], 50 psi MAX [344 kPa]
- 6. \*-APPROXIMATE DIMENSIONS DO NOT USE FOR PRE-FABRICATION OF CONNECTING
- 7. 3/4" [19mm] DIA. MOUNTING HOLES. REFER TO RECOMMENDED STEEL SUPPORT DRAWING.
- 8. DIMENSIONS LISTED AS FOLLOWS: **ENGLISH FT-IN** METRIC [mm]