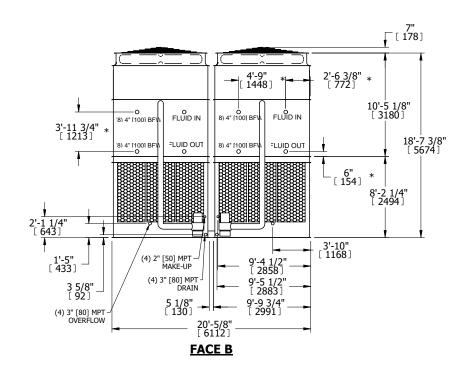

## NOTES:

**SHIPPING** 

WEIGHT

- 1. (M)- FAN MOTOR LOCATION
- 2. HEAVIEST SECTION IS UPPER SECTION
- 3. MPT DENOTES MALE PIPE THREAD FPT DENOTES FEMALE PIPE THREAD BFW DENOTES BEVELED FOR WELDING **GVD DENOTES GROOVED** FLG DENOTES FLANGE PE DENOTES PLAIN END
- 4. +UNIT WEIGHT DOES NOT INCLUDE ACCESSORIES (SEE ACCESSORY DRAWINGS)
- 5. MAKE-UP WATER PRESSURE 20 psi MIN [137 kPa], 50 psi MAX [344 kPa]
- 6. \*-APPROXIMATE DIMENSIONS DO NOT USE FOR PRE-FABRICATION OF CONNECTING
- 7. 3/4" [19mm] DIA. MOUNTING HOLES. REFER TO RECOMMENDED STEEL SUPPORT DRAWING.
- 8. DIMENSIONS LISTED AS FOLLOWS: **ENGLISH FT-IN** METRIC [mm]