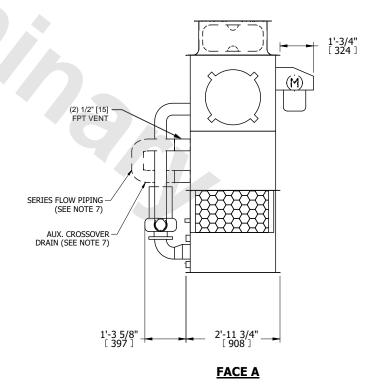

## NOTES:

**SHIPPING** 

WEIGHT

- 1. (M)- FAN MOTOR LOCATION
- 2. HÉAVIEST SECTION IS UPPER SECTION
- 3. MPT DENOTES MALE PIPE THREAD
  FPT DENOTES FEMALE PIPE THREAD
  BFW DENOTES BEVELED FOR WELDING
  GVD DENOTES GROOVED
  FLG DENOTES FLANGE
  PE DENOTES PLAIN END
- 4. +UNIT WEIGHT DOES NOT INCLUDE ACCESSORIES (SEE ACCESSORY DRAWINGS)
- 5. MAKE-UP WATER PRESSURE 20 psi MIN [137 kPa], 50 psi MAX [344 kPa]
- 6. \*-APPROXIMATE DIMENSIONS DO NOT USE FOR PRE-FABRICATION OF CONNECTING PIPING
- 7. SERIES FLOW PIPING AND AUX. CROSSOVER DRAIN BY OTHERS.
- 8. 3/4" [19MM] DIA. MOUNTING HOLES. REFER TO RECOMMENDED STEEL SUPPORT DRAWING.
- 9. DIMENSIONS LISTED AS FOLLOWS: ENGLISH FT-IN [METRIC] MM

**FACE A** 

**OPERATING** 

WEIGHT

1680 lbs+ [765] kg+

1150 lbs+ [525] kg+