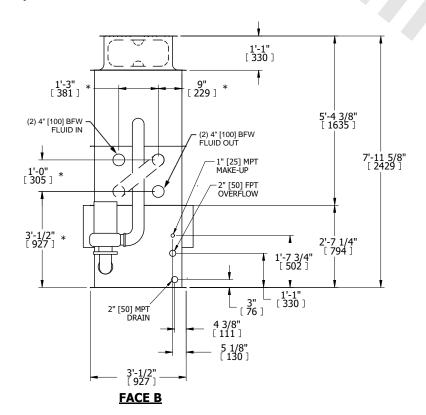

## NOTES:

**SHIPPING** 

WEIGHT

- 1. (M)- FAN MOTOR LOCATION
- 2. HÉAVIEST SECTION IS UPPER SECTION
- 3. MPT DENOTES MALE PIPE THREAD
  FPT DENOTES FEMALE PIPE THREAD
  BFW DENOTES BEVELED FOR WELDING
  GVD DENOTES GROOVED
  FLG DENOTES FLANGE
  PE DENOTES PLAIN END
- 4. +UNIT WEIGHT DOES NOT INCLUDE ACCESSORIES (SEE ACCESSORY DRAWINGS)
- 5. MAKE-UP WATER PRESSURE 20 psi MIN [137 kPa], 50 psi MAX [344 kPa]
- 6. \*-APPROXIMATE DIMENSIONS DO NOT USE FOR PRE-FABRICATION OF CONNECTING PIPING
- 7. SERIES FLOW PIPING AND AUX. CROSSOVER DRAIN BY OTHERS.
- 8. 3/4" [19MM] DIA. MOUNTING HOLES. REFER TO RECOMMENDED STEEL SUPPORT DRAWING.
- 9. DIMENSIONS LISTED AS FOLLOWS: ENGLISH FT-IN [METRIC] MM