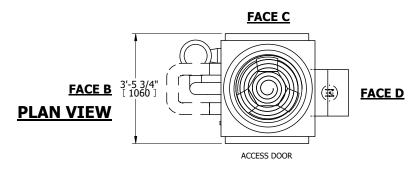

## NOTES:

**SHIPPING** 

WEIGHT

- 1. (M)- FAN MOTOR LOCATION
- 2. HÉAVIEST SECTION IS UPPER SECTION
- 3. MPT DENOTES MALE PIPE THREAD
  FPT DENOTES FEMALE PIPE THREAD
  BFW DENOTES BEVELED FOR WELDING
  GVD DENOTES GROOVED
  FLG DENOTES FLANGE
  PE DENOTES PLAIN END
- 4. +UNIT WEIGHT DOES NOT INCLUDE ACCESSORIES (SEE ACCESSORY DRAWINGS)
- 5. MAKE-UP WATER PRESSURE 20 psi MIN [137 kPa], 50 psi MAX [344 kPa]
- 6. \*-APPROXIMATE DIMENSIONS DO NOT USE FOR PRE-FABRICATION OF CONNECTING PIPING
- 7. SERIES FLOW PIPING AND AUX. CROSSOVER DRAIN BY OTHERS.
- 8. 3/4" [19MM] DIA. MOUNTING HOLES. REFER TO RECOMMENDED STEEL SUPPORT DRAWING.
- 9. DIMENSIONS LISTED AS FOLLOWS: ENGLISH FT-IN [METRIC] MM