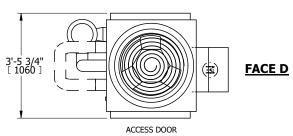

# NTS ATWB 3-3C3-Z

EVAPCO, INC. evapco



DWG. # REV. WB3030306-DRE-SF DATE 8/28/2025 SERIAL #

## NOTES:

- 1. (M)- FAN MOTOR LOCATION
- 2. HÉAVIEST SECTION IS UPPER SECTION
- 3. MPT DENOTES MALE PIPE THREAD FPT DENOTES FEMALE PIPE THREAD BFW DENOTES BEVELED FOR WELDING **GVD DENOTES GROOVED** FLG DENOTES FLANGE PE DENOTES PLAIN END
- 4. +UNIT WEIGHT DOES NOT INCLUDE ACCESSORIES (SEE ACCESSORY DRAWINGS)
- 5. MAKE-UP WATER PRESSURE 20 psi MIN [137 kPa], 50 psi MAX [344 kPa]
- 6. \*-APPROXIMATE DIMENSIONS DO NOT USE FOR PRE-FABRICATION OF CONNECTING
- 7. SERIES FLOW PIPING AND AUX. CROSSOVER DRAIN BY OTHERS.
- 8. 3/4" [19MM] DIA. MOUNTING HOLES. REFER TO RECOMMENDED STEEL SUPPORT DRAWING.
- 9. DIMENSIONS LISTED AS FOLLOWS: **ENGLISH FT-IN** [METRIC] MM

**FACE C** 

**FACE B PLAN VIEW** 



## **FACE A**





**SHIPPING** 1310 lbs+ [595] kg+ WEIGHT

OPERATING WEIGHT

1890 lbs+ [860] kg+

HEAVIEST SECTION WEIGHT

1030 lbs+ [470] kg+

NO. OF SHIPPING SECTIONS

DRAWN BY: