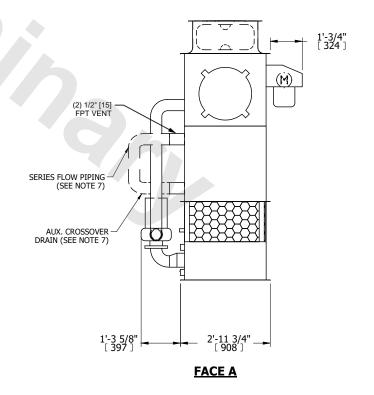

## NOTES:

- 1. (M)- FAN MOTOR LOCATION
- 2. HÉAVIEST SECTION IS UPPER SECTION
- 3. MPT DENOTES MALE PIPE THREAD FPT DENOTES FEMALE PIPE THREAD BFW DENOTES BEVELED FOR WELDING **GVD DENOTES GROOVED** FLG DENOTES FLANGE PE DENOTES PLAIN END
- 4. +UNIT WEIGHT DOES NOT INCLUDE ACCESSORIES (SEE ACCESSORY DRAWINGS)
- 5. MAKE-UP WATER PRESSURE 20 psi MIN [137 kPa], 50 psi MAX [344 kPa]
- 6. \*-APPROXIMATE DIMENSIONS DO NOT USE FOR PRE-FABRICATION OF CONNECTING
- 7. SERIES FLOW PIPING AND AUX. CROSSOVER DRAIN BY OTHERS.
- 8. 3/4" [19MM] DIA. MOUNTING HOLES. REFER TO RECOMMENDED STEEL SUPPORT DRAWING.
- 9. DIMENSIONS LISTED AS FOLLOWS: **ENGLISH FT-IN** [METRIC] MM

## **FACE A**

**SHIPPING** 1310 lbs+ [595] kg+ WEIGHT

OPERATING WEIGHT

1890 lbs+ [860] kg+

HEAVIEST SECTION WEIGHT

1030 lbs+ [470] kg+

NO. OF SHIPPING SECTIONS

DRAWN BY: