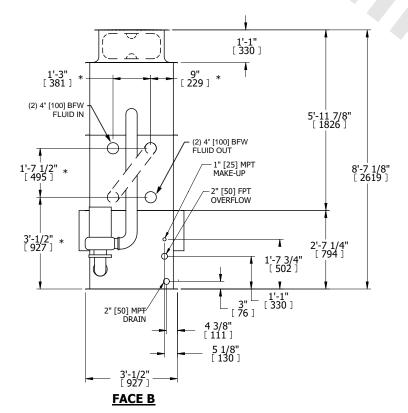

## NOTES:

- 1. (M)- FAN MOTOR LOCATION
- 2. HÉAVIEST SECTION IS UPPER SECTION
- 3. MPT DENOTES MALE PIPE THREAD FPT DENOTES FEMALE PIPE THREAD BFW DENOTES BEVELED FOR WELDING **GVD DENOTES GROOVED** FLG DENOTES FLANGE PE DENOTES PLAIN END
- 4. +UNIT WEIGHT DOES NOT INCLUDE ACCESSORIES (SEE ACCESSORY DRAWINGS)
- 5. MAKE-UP WATER PRESSURE 20 psi MIN [137 kPa], 50 psi MAX [344 kPa]
- 6. \*-APPROXIMATE DIMENSIONS DO NOT USE FOR PRE-FABRICATION OF CONNECTING
- 7. SERIES FLOW PIPING AND AUX. CROSSOVER DRAIN BY OTHERS.
- 8. 3/4" [19MM] DIA. MOUNTING HOLES. REFER TO RECOMMENDED STEEL SUPPORT DRAWING.
- 9. DIMENSIONS LISTED AS FOLLOWS: **ENGLISH FT-IN** [METRIC] MM

**FACE C** 

**FACE B PLAN VIEW** 