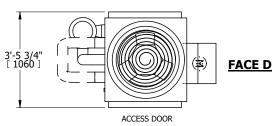

## NOTES:

- 1. (M)- FAN MOTOR LOCATION
- 2. HÉAVIEST SECTION IS UPPER SECTION
- 3. MPT DENOTES MALE PIPE THREAD FPT DENOTES FEMALE PIPE THREAD BFW DENOTES BEVELED FOR WELDING **GVD DENOTES GROOVED** FLG DENOTES FLANGE PE DENOTES PLAIN END
- 4. +UNIT WEIGHT DOES NOT INCLUDE ACCESSORIES (SEE ACCESSORY DRAWINGS)
- 5. MAKE-UP WATER PRESSURE 20 psi MIN [137 kPa], 50 psi MAX [344 kPa]
- 6. \*-APPROXIMATE DIMENSIONS DO NOT USE FOR PRE-FABRICATION OF CONNECTING
- 7. SERIES FLOW PIPING AND AUX. CROSSOVER DRAIN BY OTHERS.
- 8. 3/4" [19MM] DIA. MOUNTING HOLES. REFER TO RECOMMENDED STEEL SUPPORT DRAWING.
- 9. DIMENSIONS LISTED AS FOLLOWS: **ENGLISH FT-IN**

FACE B **PLAN VIEW** 

**FACE A** 

**SHIPPING OPERATING** 1610 lbs+ [735] kg+ 2270 lbs+ [1030] kg+ WEIGHT WEIGHT

HEAVIEST SECTION WEIGHT

1330 lbs+ [605] kg+

NO. OF SHIPPING SECTIONS

DRAWN BY: