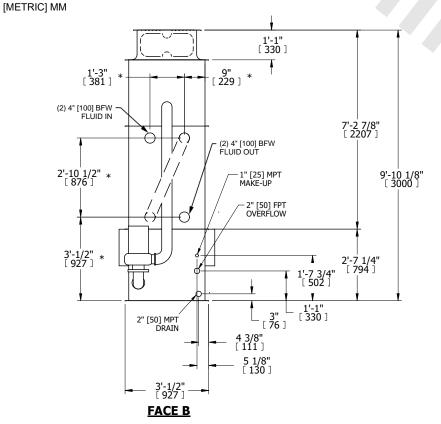

## NOTES:

- 1. (M)- FAN MOTOR LOCATION
- 2. HÉAVIEST SECTION IS UPPER SECTION
- 3. MPT DENOTES MALE PIPE THREAD FPT DENOTES FEMALE PIPE THREAD BFW DENOTES BEVELED FOR WELDING **GVD DENOTES GROOVED** FLG DENOTES FLANGE PE DENOTES PLAIN END
- 4. +UNIT WEIGHT DOES NOT INCLUDE ACCESSORIES (SEE ACCESSORY DRAWINGS)
- 5. MAKE-UP WATER PRESSURE 20 psi MIN [137 kPa], 50 psi MAX [344 kPa]
- 6. \*-APPROXIMATE DIMENSIONS DO NOT USE FOR PRE-FABRICATION OF CONNECTING
- 7. SERIES FLOW PIPING AND AUX. CROSSOVER DRAIN BY OTHERS.
- 8. 3/4" [19MM] DIA. MOUNTING HOLES. REFER TO RECOMMENDED STEEL SUPPORT DRAWING.
- 9. DIMENSIONS LISTED AS FOLLOWS: **ENGLISH FT-IN**

FACE B **PLAN VIEW** 

**FACE A** 

**SHIPPING OPERATING** 1610 lbs+ [735] kg+ 2270 lbs+ [1030] kg+ WEIGHT WEIGHT

HEAVIEST SECTION WEIGHT

1330 lbs+ [605] kg+

NO. OF SHIPPING SECTIONS

DRAWN BY: