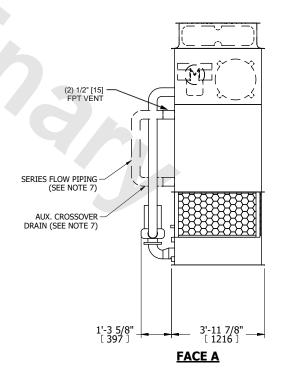

## NOTES:

- 1. (M)- FAN MOTOR LOCATION
- 2. HÉAVIEST SECTION IS UPPER SECTION
- 3. MPT DENOTES MALE PIPE THREAD
  FPT DENOTES FEMALE PIPE THREAD
  BFW DENOTES BEVELED FOR WELDING
  GVD DENOTES GROOVED
  FLG DENOTES FLANGE
  PE DENOTES PLAIN END
- 4. +UNIT WEIGHT DOES NOT INCLUDE ACCESSORIES (SEE ACCESSORY DRAWINGS)
- 5. MAKE-UP WATER PRESSURE 20 psi MIN [137 kPa], 50 psi MAX [344 kPa]
- 6. \*-APPROXIMATE DIMENSIONS DO NOT USE FOR PRE-FABRICATION OF CONNECTING PIPING
- 7. SERIES FLOW PIPING AND AUX. CROSSOVER DRAIN BY OTHERS.
- 8. 3/4" [19MM] DIA. MOUNTING HOLES. REFER TO RECOMMENDED STEEL SUPPORT DRAWING.
- 9. DIMENSIONS LISTED AS FOLLOWS: ENGLISH FT-IN [METRIC] MM

## **FACE C**

FACE B PLAN VIEW

**FACE D** 

**FACE A** 

SHIPPING WEIGHT 2550 lbs+ [1160] kg+ OPERATING WEIGHT

3740 lbs+ [1700] kg+

HEAVIEST SECTION WEIGHT

2160 lbs+ [980] kg+