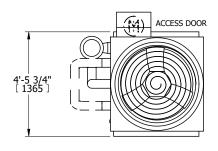

## NOTES:

- 1. (M)- FAN MOTOR LOCATION
- 2. HÉAVIEST SECTION IS UPPER SECTION
- 3. MPT DENOTES MALE PIPE THREAD
  FPT DENOTES FEMALE PIPE THREAD
  BFW DENOTES BEVELED FOR WELDING
  GVD DENOTES GROOVED
  FLG DENOTES FLANGE
  PE DENOTES PLAIN END
- 4. +UNIT WEIGHT DOES NOT INCLUDE ACCESSORIES (SEE ACCESSORY DRAWINGS)
- 5. MAKE-UP WATER PRESSURE 20 psi MIN [137 kPa], 50 psi MAX [344 kPa]
- 6. \*-APPROXIMATE DIMENSIONS DO NOT USE FOR PRE-FABRICATION OF CONNECTING PIPING
- 7. SERIES FLOW PIPING AND AUX. CROSSOVER DRAIN BY OTHERS.
- 8. 3/4" [19MM] DIA. MOUNTING HOLES. REFER TO RECOMMENDED STEEL SUPPORT DRAWING.
- 9. DIMENSIONS LISTED AS FOLLOWS: ENGLISH FT-IN [METRIC] MM

## **FACE C**

FACE B PLAN VIEW

**FACE D** 

**FACE A** 

SHIPPING WEIGHT 2550 lbs+ [1160] kg+ OPERATING WEIGHT

3740 lbs+ [1700] kg+

HEAVIEST SECTION WEIGHT

2160 lbs+ [980] kg+