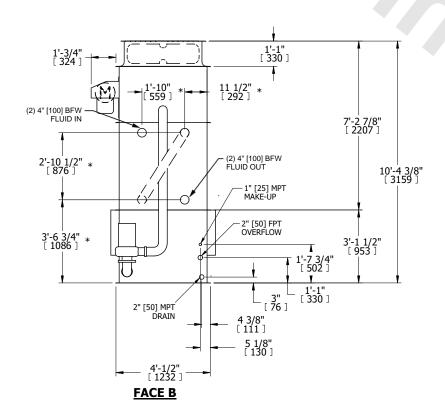

## NOTES:

- 1. (M)- FAN MOTOR LOCATION
- 2. HÉAVIEST SECTION IS UPPER SECTION
- 3. MPT DENOTES MALE PIPE THREAD
  FPT DENOTES FEMALE PIPE THREAD
  BFW DENOTES BEVELED FOR WELDING
  GVD DENOTES GROOVED
  FLG DENOTES FLANGE
  PE DENOTES PLAIN END
- 4. +UNIT WEIGHT DOES NOT INCLUDE ACCESSORIES (SEE ACCESSORY DRAWINGS)
- 5. MAKE-UP WATER PRESSURE 20 psi MIN [137 kPa], 50 psi MAX [344 kPa]
- 6. \*-APPROXIMATE DIMENSIONS DO NOT USE FOR PRE-FABRICATION OF CONNECTING PIPING
- 7. SERIES FLOW PIPING AND AUX. CROSSOVER DRAIN BY OTHERS.
- 8. 3/4" [19MM] DIA. MOUNTING HOLES. REFER TO RECOMMENDED STEEL SUPPORT DRAWING.
- 9. DIMENSIONS LISTED AS FOLLOWS: ENGLISH FT-IN [METRIC] MM

## **FACE C**

FACE B PLAN VIEW

**FACE D** 

**FACE A** 

SHIPPING WEIGHT 2550 lbs+ [1160] kg+ OPERATING WEIGHT

3740 lbs+ [1700] kg+

HEAVIEST SECTION WEIGHT

2160 lbs+ [980] kg+