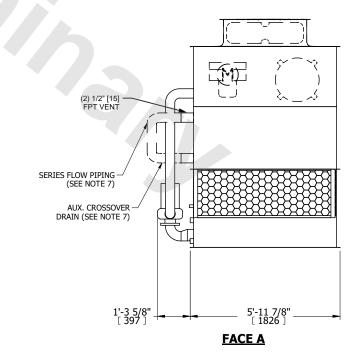

## NOTES:

- 1. (M)- FAN MOTOR LOCATION
- 2. HÉAVIEST SECTION IS UPPER SECTION
- 3. MPT DENOTES MALE PIPE THREAD FPT DENOTES FEMALE PIPE THREAD BFW DENOTES BEVELED FOR WELDING **GVD DENOTES GROOVED** FLG DENOTES FLANGE PE DENOTES PLAIN END
- 4. +UNIT WEIGHT DOES NOT INCLUDE ACCESSORIES (SEE ACCESSORY DRAWINGS)
- 5. MAKE-UP WATER PRESSURE 20 psi MIN [137 kPa], 50 psi MAX [344 kPa]
- 6. \*-APPROXIMATE DIMENSIONS DO NOT USE FOR PRE-FABRICATION OF CONNECTING
- 7. SERIES FLOW PIPING AND AUX. CROSSOVER DRAIN BY OTHERS.
- 8. 3/4" [19MM] DIA. MOUNTING HOLES. REFER TO RECOMMENDED STEEL SUPPORT DRAWING.
- 9. DIMENSIONS LISTED AS FOLLOWS: **ENGLISH FT-IN** [METRIC] MM

**FACE B** 

**PLAN VIEW** 

**FACE D** 

**FACE A** 

DRAWN BY: CAF NO. OF SHIPPING SECTIONS **SHIPPING** OPERATING HEAVIEST SECTION 2790 lbs+ [1270] kg+ 4310 lbs+ [1955] kg+ 2280 lbs+ [1035] kg+ WEIGHT WEIGHT WEIGHT