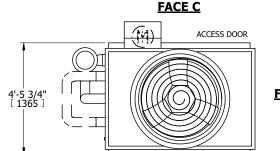

## NOTES:

- 1. (M)- FAN MOTOR LOCATION
- 2. HÉAVIEST SECTION IS UPPER SECTION
- 3. MPT DENOTES MALE PIPE THREAD FPT DENOTES FEMALE PIPE THREAD BFW DENOTES BEVELED FOR WELDING **GVD DENOTES GROOVED** FLG DENOTES FLANGE PE DENOTES PLAIN END
- 4. +UNIT WEIGHT DOES NOT INCLUDE ACCESSORIES (SEE ACCESSORY DRAWINGS)
- 5. MAKE-UP WATER PRESSURE 20 psi MIN [137 kPa], 50 psi MAX [344 kPa]
- 6. \*-APPROXIMATE DIMENSIONS DO NOT USE FOR PRE-FABRICATION OF CONNECTING
- 7. SERIES FLOW PIPING AND AUX. CROSSOVER DRAIN BY OTHERS.
- 8. 3/4" [19MM] DIA. MOUNTING HOLES. REFER TO RECOMMENDED STEEL SUPPORT DRAWING.
- 9. DIMENSIONS LISTED AS FOLLOWS: **ENGLISH FT-IN** [METRIC] MM

**FACE B** 

**PLAN VIEW** 

**FACE D** 

**FACE A** 

DRAWN BY: CAF NO. OF SHIPPING SECTIONS **SHIPPING** OPERATING HEAVIEST SECTION 2790 lbs+ [1270] kg+ 4310 lbs+ [1955] kg+ 2280 lbs+ [1035] kg+ WEIGHT WEIGHT WEIGHT