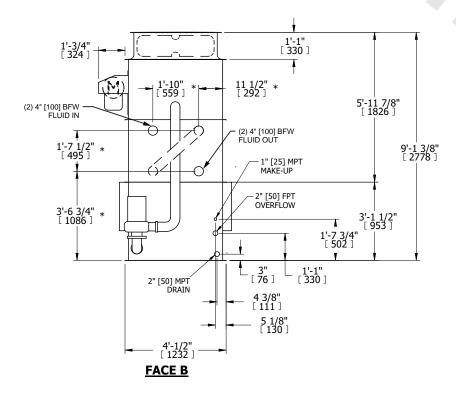

## NOTES:

- 1. (M)- FAN MOTOR LOCATION
- 2. HÉAVIEST SECTION IS UPPER SECTION
- 3. MPT DENOTES MALE PIPE THREAD FPT DENOTES FEMALE PIPE THREAD BFW DENOTES BEVELED FOR WELDING **GVD DENOTES GROOVED** FLG DENOTES FLANGE PE DENOTES PLAIN END
- 4. +UNIT WEIGHT DOES NOT INCLUDE ACCESSORIES (SEE ACCESSORY DRAWINGS)
- 5. MAKE-UP WATER PRESSURE 20 psi MIN [137 kPa], 50 psi MAX [344 kPa]
- 6. \*-APPROXIMATE DIMENSIONS DO NOT USE FOR PRE-FABRICATION OF CONNECTING
- 7. SERIES FLOW PIPING AND AUX. CROSSOVER DRAIN BY OTHERS.
- 8. 3/4" [19MM] DIA. MOUNTING HOLES. REFER TO RECOMMENDED STEEL SUPPORT DRAWING.
- 9. DIMENSIONS LISTED AS FOLLOWS: **ENGLISH FT-IN** [METRIC] MM

**FACE B** 

**PLAN VIEW** 

**FACE D** 

**FACE A** 

DRAWN BY: CAF NO. OF SHIPPING SECTIONS **SHIPPING** OPERATING HEAVIEST SECTION 2790 lbs+ [1270] kg+ 4310 lbs+ [1955] kg+ 2280 lbs+ [1035] kg+ WEIGHT WEIGHT WEIGHT