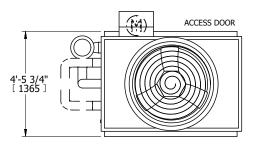

## NOTES:

- 1. (M)- FAN MOTOR LOCATION
- 2. HÉAVIEST SECTION IS UPPER SECTION
- 3. MPT DENOTES MALE PIPE THREAD FPT DENOTES FEMALE PIPE THREAD BFW DENOTES BEVELED FOR WELDING **GVD DENOTES GROOVED** FLG DENOTES FLANGE PE DENOTES PLAIN END
- 4. +UNIT WEIGHT DOES NOT INCLUDE ACCESSORIES (SEE ACCESSORY DRAWINGS)
- 5. MAKE-UP WATER PRESSURE 20 psi MIN [137 kPa], 50 psi MAX [344 kPa]
- 6. \*-APPROXIMATE DIMENSIONS DO NOT USE FOR PRE-FABRICATION OF CONNECTING
- 7. SERIES FLOW PIPING AND AUX. CROSSOVER DRAIN BY OTHERS.
- 8. 3/4" [19MM] DIA. MOUNTING HOLES. REFER TO RECOMMENDED STEEL SUPPORT DRAWING.
- 9. DIMENSIONS LISTED AS FOLLOWS: **ENGLISH FT-IN** [METRIC] MM

## **FACE C**

**FACE B PLAN VIEW** 

**FACE D** 

**FACE A** 

DRAWN BY: NO. OF SHIPPING SECTIONS

**SHIPPING** 3560 lbs+ [1615] kg+ WEIGHT

OPERATING WEIGHT

5330 lbs+ [2420] kg+