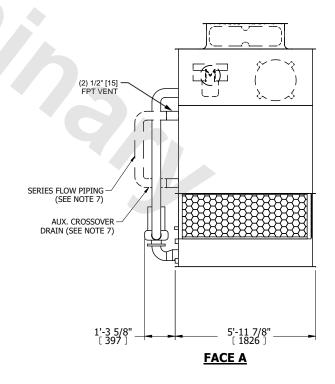

## NOTES:

- 1. (M)- FAN MOTOR LOCATION
- 2. HÉAVIEST SECTION IS UPPER SECTION
- 3. MPT DENOTES MALE PIPE THREAD FPT DENOTES FEMALE PIPE THREAD BFW DENOTES BEVELED FOR WELDING **GVD DENOTES GROOVED** FLG DENOTES FLANGE PE DENOTES PLAIN END
- 4. +UNIT WEIGHT DOES NOT INCLUDE ACCESSORIES (SEE ACCESSORY DRAWINGS)
- 5. MAKE-UP WATER PRESSURE 20 psi MIN [137 kPa], 50 psi MAX [344 kPa]
- 6. \*-APPROXIMATE DIMENSIONS DO NOT USE FOR PRE-FABRICATION OF CONNECTING
- 7. SERIES FLOW PIPING AND AUX. CROSSOVER DRAIN BY OTHERS.
- 8. 3/4" [19MM] DIA. MOUNTING HOLES. REFER TO RECOMMENDED STEEL SUPPORT DRAWING.
- 9. DIMENSIONS LISTED AS FOLLOWS: **ENGLISH FT-IN** [METRIC] MM

## **FACE C**

**FACE B PLAN VIEW** 

**FACE D** 

**FACE A** 

DRAWN BY: NO. OF SHIPPING SECTIONS

**SHIPPING** 3560 lbs+ [1615] kg+ WEIGHT

OPERATING WEIGHT

5330 lbs+ [2420] kg+