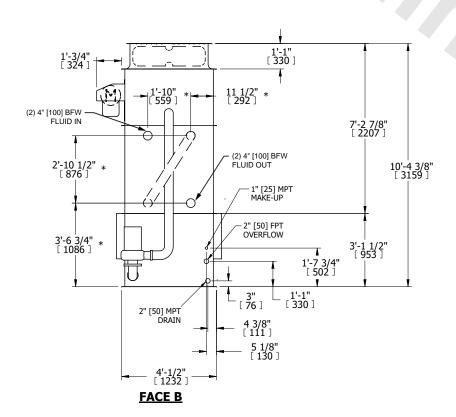

## NOTES:

- 1. (M)- FAN MOTOR LOCATION
- 2. HÉAVIEST SECTION IS UPPER SECTION
- 3. MPT DENOTES MALE PIPE THREAD FPT DENOTES FEMALE PIPE THREAD BFW DENOTES BEVELED FOR WELDING **GVD DENOTES GROOVED** FLG DENOTES FLANGE PE DENOTES PLAIN END
- 4. +UNIT WEIGHT DOES NOT INCLUDE ACCESSORIES (SEE ACCESSORY DRAWINGS)
- 5. MAKE-UP WATER PRESSURE 20 psi MIN [137 kPa], 50 psi MAX [344 kPa]
- 6. \*-APPROXIMATE DIMENSIONS DO NOT USE FOR PRE-FABRICATION OF CONNECTING
- 7. SERIES FLOW PIPING AND AUX. CROSSOVER DRAIN BY OTHERS.
- 8. 3/4" [19MM] DIA. MOUNTING HOLES. REFER TO RECOMMENDED STEEL SUPPORT DRAWING.
- 9. DIMENSIONS LISTED AS FOLLOWS: **ENGLISH FT-IN** [METRIC] MM

## **FACE C**

**FACE B PLAN VIEW** 

**FACE D** 

**FACE A** 

DRAWN BY: NO. OF SHIPPING SECTIONS

**SHIPPING** 3560 lbs+ [1615] kg+ WEIGHT

OPERATING WEIGHT

5330 lbs+ [2420] kg+