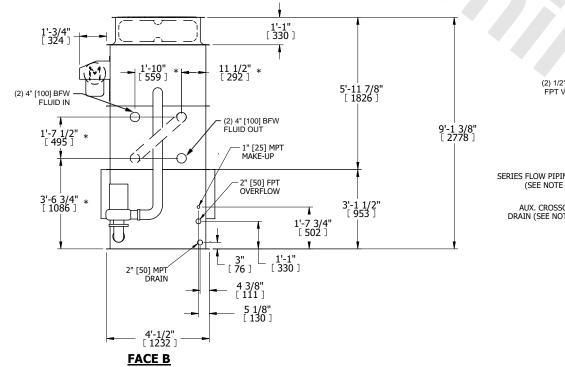

## NOTES:

- 1. (M)- FAN MOTOR LOCATION
- 2. HÉAVIEST SECTION IS UPPER SECTION
- 3. MPT DENOTES MALE PIPE THREAD
  FPT DENOTES FEMALE PIPE THREAD
  BFW DENOTES BEVELED FOR WELDING
  GVD DENOTES GROOVED
  FLG DENOTES FLANGE
  PE DENOTES PLAIN END
- 4. +UNIT WEIGHT DOES NOT INCLUDE ACCESSORIES (SEE ACCESSORY DRAWINGS)
- 5. MAKE-UP WATER PRESSURE 20 psi MIN [137 kPa], 50 psi MAX [344 kPa]
- 6. \*-APPROXIMATE DIMENSIONS DO NOT USE FOR PRE-FABRICATION OF CONNECTING PIPING
- 7. SERIES FLOW PIPING AND AUX. CROSSOVER DRAIN BY OTHERS.
- 8. 3/4" [19MM] DIA. MOUNTING HOLES. REFER TO RECOMMENDED STEEL SUPPORT DRAWING.
- 9. DIMENSIONS LISTED AS FOLLOWS: ENGLISH FT-IN [METRIC] MM

## **FACE C**

FACE B PLAN VIEW

**FACE D** 

**FACE A** 