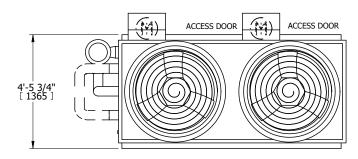

## NOTES:

- 1. (M)- FAN MOTOR LOCATION
- 2. HÉAVIEST SECTION IS UPPER SECTION
- 3. MPT DENOTES MALE PIPE THREAD
  FPT DENOTES FEMALE PIPE THREAD
  BFW DENOTES BEVELED FOR WELDING
  GVD DENOTES GROOVED
  FLG DENOTES FLANGE
  PE DENOTES PLAIN END
- 4. +UNIT WEIGHT DOES NOT INCLUDE ACCESSORIES (SEE ACCESSORY DRAWINGS)
- 5. MAKE-UP WATER PRESSURE 20 psi MIN [137 kPa], 50 psi MAX [344 kPa]
- 6. \*-APPROXIMATE DIMENSIONS DO NOT USE FOR PRE-FABRICATION OF CONNECTING PIPING
- 7. SERIES FLOW PIPING AND AUX. CROSSOVER DRAIN BY OTHERS.
- 8. 3/4" [19MM] DIA. MOUNTING HOLES. REFER TO RECOMMENDED STEEL SUPPORT DRAWING.
- 9. DIMENSIONS LISTED AS FOLLOWS: ENGLISH FT-IN [METRIC] MM

## **FACE C**

FACE B PLAN VIEW

**FACE D** 

**FACE A** 