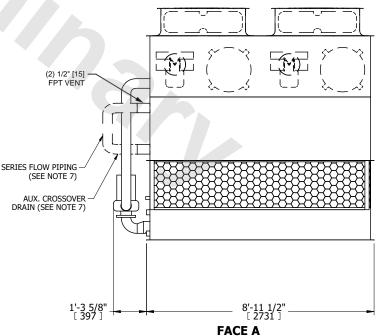

## NOTES:

- 1. (M)- FAN MOTOR LOCATION
- 2. HÉAVIEST SECTION IS UPPER SECTION
- 3. MPT DENOTES MALE PIPE THREAD
  FPT DENOTES FEMALE PIPE THREAD
  BFW DENOTES BEVELED FOR WELDING
  GVD DENOTES GROOVED
  FLG DENOTES FLANGE
  PE DENOTES PLAIN END
- 4. +UNIT WEIGHT DOES NOT INCLUDE ACCESSORIES (SEE ACCESSORY DRAWINGS)
- 5. MAKE-UP WATER PRESSURE 20 psi MIN [137 kPa], 50 psi MAX [344 kPa]
- 6. \*-APPROXIMATE DIMENSIONS DO NOT USE FOR PRE-FABRICATION OF CONNECTING PIPING
- 7. SERIES FLOW PIPING AND AUX. CROSSOVER DRAIN BY OTHERS.
- 8. 3/4" [19MM] DIA. MOUNTING HOLES. REFER TO RECOMMENDED STEEL SUPPORT DRAWING.
- 9. DIMENSIONS LISTED AS FOLLOWS: ENGLISH FT-IN [METRIC] MM

## **FACE C**

FACE B PLAN VIEW

**FACE D** 

**FACE A** 