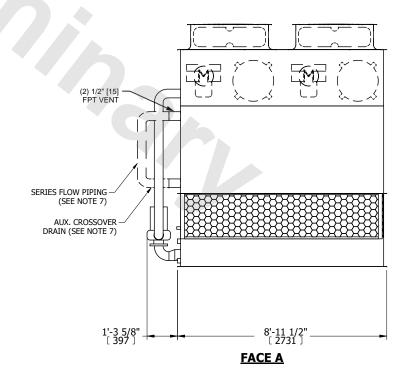

## NOTES:

- 1. (M)- FAN MOTOR LOCATION
- 2. HÉAVIEST SECTION IS UPPER SECTION
- 3. MPT DENOTES MALE PIPE THREAD FPT DENOTES FEMALE PIPE THREAD BFW DENOTES BEVELED FOR WELDING **GVD DENOTES GROOVED** FLG DENOTES FLANGE PE DENOTES PLAIN END
- 4. +UNIT WEIGHT DOES NOT INCLUDE ACCESSORIES (SEE ACCESSORY DRAWINGS)
- 5. MAKE-UP WATER PRESSURE 20 psi MIN [137 kPa], 50 psi MAX [344 kPa]
- 6. \*-APPROXIMATE DIMENSIONS DO NOT USE FOR PRE-FABRICATION OF CONNECTING
- 7. SERIES FLOW PIPING AND AUX. CROSSOVER DRAIN BY OTHERS.
- 8. 3/4" [19MM] DIA. MOUNTING HOLES. REFER TO RECOMMENDED STEEL SUPPORT DRAWING.
- 9. DIMENSIONS LISTED AS FOLLOWS: **ENGLISH FT-IN** [METRIC] MM

## **FACE C**

**FACE B PLAN VIEW** 

**FACE A** 

DRAWN BY: NO. OF SHIPPING SECTIONS

**SHIPPING** 5250 lbs+ [2385] kg+ WEIGHT

OPERATING WEIGHT

7840 lbs+ [3560] kg+

HEAVIEST SECTION WEIGHT