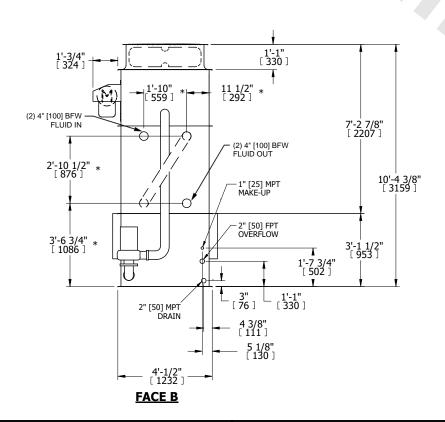

## NOTES:

- 1. (M)- FAN MOTOR LOCATION
- 2. HÉAVIEST SECTION IS UPPER SECTION
- 3. MPT DENOTES MALE PIPE THREAD FPT DENOTES FEMALE PIPE THREAD BFW DENOTES BEVELED FOR WELDING **GVD DENOTES GROOVED** FLG DENOTES FLANGE PE DENOTES PLAIN END
- 4. +UNIT WEIGHT DOES NOT INCLUDE ACCESSORIES (SEE ACCESSORY DRAWINGS)
- 5. MAKE-UP WATER PRESSURE 20 psi MIN [137 kPa], 50 psi MAX [344 kPa]
- 6. \*-APPROXIMATE DIMENSIONS DO NOT USE FOR PRE-FABRICATION OF CONNECTING
- 7. SERIES FLOW PIPING AND AUX. CROSSOVER DRAIN BY OTHERS.
- 8. 3/4" [19MM] DIA. MOUNTING HOLES. REFER TO RECOMMENDED STEEL SUPPORT DRAWING.
- 9. DIMENSIONS LISTED AS FOLLOWS: **ENGLISH FT-IN** [METRIC] MM

## **FACE C**

**FACE B PLAN VIEW** 

**FACE A** 

DRAWN BY: NO. OF SHIPPING SECTIONS

**SHIPPING** 5250 lbs+ [2385] kg+ WEIGHT

OPERATING WEIGHT

7840 lbs+ [3560] kg+

HEAVIEST SECTION WEIGHT