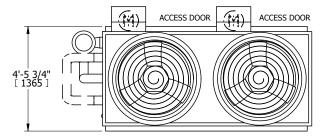

## NOTES:

- 1. (M)- FAN MOTOR LOCATION
- 2. HÉAVIEST SECTION IS UPPER SECTION
- 3. MPT DENOTES MALE PIPE THREAD FPT DENOTES FEMALE PIPE THREAD BFW DENOTES BEVELED FOR WELDING **GVD DENOTES GROOVED** FLG DENOTES FLANGE PE DENOTES PLAIN END
- 4. +UNIT WEIGHT DOES NOT INCLUDE ACCESSORIES (SEE ACCESSORY DRAWINGS)
- 5. MAKE-UP WATER PRESSURE 20 psi MIN [137 kPa], 50 psi MAX [344 kPa]
- 6. \*-APPROXIMATE DIMENSIONS DO NOT USE FOR PRE-FABRICATION OF CONNECTING
- 7. SERIES FLOW PIPING AND AUX. CROSSOVER DRAIN BY OTHERS.
- 8. 3/4" [19MM] DIA. MOUNTING HOLES. REFER TO RECOMMENDED STEEL SUPPORT DRAWING.
- 9. DIMENSIONS LISTED AS FOLLOWS: **ENGLISH FT-IN** [METRIC] MM

## **FACE C**

**FACE B PLAN VIEW** 

**FACE A** 

DRAWN BY: NO. OF SHIPPING SECTIONS

**SHIPPING** 5250 lbs+ [2385] kg+ WEIGHT

OPERATING WEIGHT

7840 lbs+ [3560] kg+

HEAVIEST SECTION WEIGHT