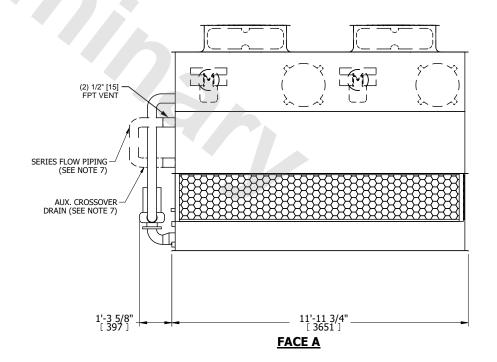

## NOTES:

- 1. (M)- FAN MOTOR LOCATION
- 2. HÉAVIEST SECTION IS UPPER SECTION
- 2. HEAVIED SECTION IS OF ENGLETICM
  3. MPT DENOTES MALE PIPE THREAD
  FPT DENOTES FEMALE PIPE THREAD
  BFW DENOTES BEVELED FOR WELDING
  GVD DENOTES GROOVED
  FLG DENOTES FLANGE
  PE DENOTES PLAIN END
  4. HINIT WEIGHT DOES NOT INCLUDE
- 4. +UNIT WEIGHT DOES NOT INCLUDE ACCESSORIES (SEE ACCESSORY DRAWINGS)
- 5. MAKE-UP WATER PRESSURE 20 psi MIN [137 kPa], 50 psi MAX [344 kPa]
- 6. \*-APPROXIMATE DIMENSIONS DO NOT USE FOR PRE-FABRICATION OF CONNECTING PIPING
- 7. SERIES FLOW PIPING AND AUX. CROSSOVER DRAIN BY OTHERS.
- 8. 3/4" [19MM] DIA. MOUNTING HOLES. REFER TO RECOMMENDED STEEL SUPPORT DRAWING.
- 9. DIMENSIONS LISTED AS FOLLOWS: ENGLISH FT-IN [METRIC] MM

## FACE C

FACE B
PLAN VIEW

FACE D

**FACE A** 

OPERATING WEIGHT

7790 lbs+ [3535] kg+

HEAVIEST SECTION WEIGHT

4070 lbs+ [1850] kg+