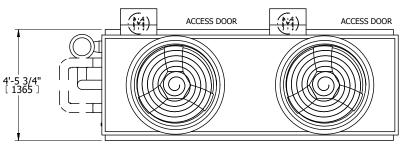

## NOTES:

- 1. (M)- FAN MOTOR LOCATION
- 2. HÉAVIEST SECTION IS UPPER SECTION
- 2. HEAVIED SECTION IS OF ENGLETICM
  3. MPT DENOTES MALE PIPE THREAD
  FPT DENOTES FEMALE PIPE THREAD
  BFW DENOTES BEVELED FOR WELDING
  GVD DENOTES GROOVED
  FLG DENOTES FLANGE
  PE DENOTES PLAIN END
  4. HINIT WEIGHT DOES NOT INCLUDE
- 4. +UNIT WEIGHT DOES NOT INCLUDE ACCESSORIES (SEE ACCESSORY DRAWINGS)
- 5. MAKE-UP WATER PRESSURE 20 psi MIN [137 kPa], 50 psi MAX [344 kPa]
- 6. \*-APPROXIMATE DIMENSIONS DO NOT USE FOR PRE-FABRICATION OF CONNECTING PIPING
- 7. SERIES FLOW PIPING AND AUX. CROSSOVER DRAIN BY OTHERS.
- 8. 3/4" [19MM] DIA. MOUNTING HOLES. REFER TO RECOMMENDED STEEL SUPPORT DRAWING.
- 9. DIMENSIONS LISTED AS FOLLOWS: ENGLISH FT-IN [METRIC] MM

## FACE C

FACE B
PLAN VIEW

FACE D

**FACE A** 

OPERATING WEIGHT

7790 lbs+ [3535] kg+

HEAVIEST SECTION WEIGHT

4070 lbs+ [1850] kg+