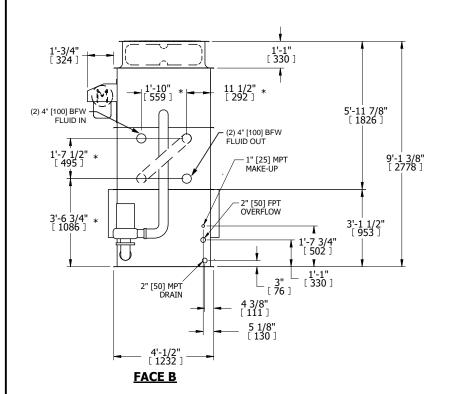

## NOTES:

- 1. (M)- FAN MOTOR LOCATION
- 2. HÉAVIEST SECTION IS UPPER SECTION
- 2. HEAVIED SECTION IS OF ENGLETICM
  3. MPT DENOTES MALE PIPE THREAD
  FPT DENOTES FEMALE PIPE THREAD
  BFW DENOTES BEVELED FOR WELDING
  GVD DENOTES GROOVED
  FLG DENOTES FLANGE
  PE DENOTES PLAIN END
  4. HINIT WEIGHT DOES NOT INCLUDE
- 4. +UNIT WEIGHT DOES NOT INCLUDE ACCESSORIES (SEE ACCESSORY DRAWINGS)
- 5. MAKE-UP WATER PRESSURE 20 psi MIN [137 kPa], 50 psi MAX [344 kPa]
- 6. \*-APPROXIMATE DIMENSIONS DO NOT USE FOR PRE-FABRICATION OF CONNECTING PIPING
- 7. SERIES FLOW PIPING AND AUX. CROSSOVER DRAIN BY OTHERS.
- 8. 3/4" [19MM] DIA. MOUNTING HOLES. REFER TO RECOMMENDED STEEL SUPPORT DRAWING.
- 9. DIMENSIONS LISTED AS FOLLOWS: ENGLISH FT-IN [METRIC] MM

## FACE C

FACE B
PLAN VIEW

FACE D

**FACE A** 

OPERATING WEIGHT

7790 lbs+ [3535] kg+

HEAVIEST SECTION WEIGHT

4070 lbs+ [1850] kg+