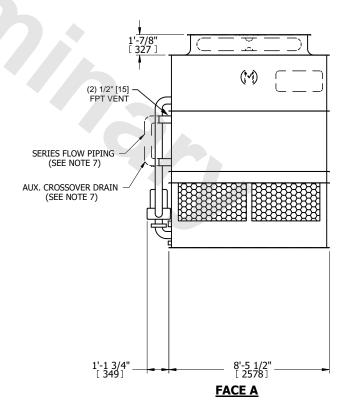

## NOTES:

- 1. (M) FAN MOTOR LOCATION
- 2. HÉAVIEST SECTION IS UPPER SECTION
- 3. MPT DENOTES MALE PIPE THREAD FPT DENOTES FEMALE PIPE THREAD BFW DENOTES BEVELED FOR WELDING **GVD DENOTES GROOVED** FLG DENOTES FLANGE PE DENOTES PLAIN END
- 4. + UNIT WEIGHT DOES NOT INCLUDE ACCESSORIES (SEE SEPARATE DRAWINGS FOR ACCESSORIES)
- 5. MAKE-UP WATER PRESSURE 20 psi MIN [137 kPa], 50 psi MAX [344 kPa]
- 6. \* APPROXIMATE DIMENSIONS DO NOT USE FOR PRE-FABRICATION OF CONNECTING
- 7. SERIES FLOW PIPING AND AUX. CROSSOVER **DRAIN BY OTHERS**
- 8. 3/4" [19MM] DIA. MOUNTING HOLES. REFER TO RECOMMENDED STEEL SUPPORT DRAWING.
- 9. DIMENSIONS LISTED AS FOLLOWS:

**ENGLISH FT-IN** METRIC [mm]

**FACE A** 

**SHIPPING** WEIGHT

7730 lbs+ [3510] kg+

OPERATING WEIGHT

11510 lbs+ [5225] kg+

HEAVIEST SECTION WEIGHT

6430 lbs+ [2920] kg+