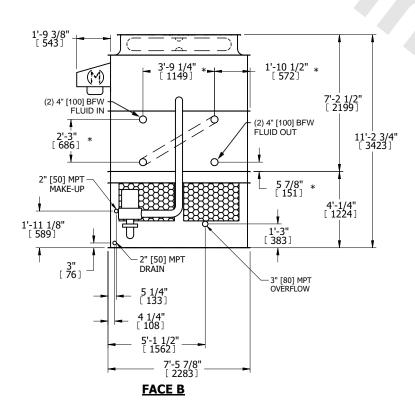

## NOTES:

- 1. (M) FAN MOTOR LOCATION
- 2. HÉAVIEST SECTION IS UPPER SECTION
- 3. MPT DENOTES MALE PIPE THREAD FPT DENOTES FEMALE PIPE THREAD BFW DENOTES BEVELED FOR WELDING **GVD DENOTES GROOVED** FLG DENOTES FLANGE PE DENOTES PLAIN END
- 4. + UNIT WEIGHT DOES NOT INCLUDE ACCESSORIES (SEE SEPARATE DRAWINGS FOR ACCESSORIES)
- 5. MAKE-UP WATER PRESSURE 20 psi MIN [137 kPa], 50 psi MAX [344 kPa]
- 6. \* APPROXIMATE DIMENSIONS DO NOT USE FOR PRE-FABRICATION OF CONNECTING
- 7. SERIES FLOW PIPING AND AUX. CROSSOVER **DRAIN BY OTHERS**
- 8. 3/4" [19MM] DIA. MOUNTING HOLES. REFER TO RECOMMENDED STEEL SUPPORT DRAWING.
- 9. DIMENSIONS LISTED AS FOLLOWS:

**ENGLISH FT-IN** METRIC [mm]

**FACE A** 

**SHIPPING** WEIGHT

7730 lbs+ [3510] kg+

OPERATING WEIGHT

11510 lbs+ [5225] kg+

HEAVIEST SECTION WEIGHT

6430 lbs+ [2920] kg+