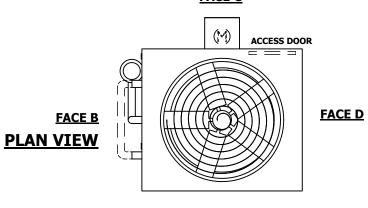

UNIT **CLOSED CIRCUIT COOLER** MODEL # NTS ATWB 9-4G8-Z

## NOTES:

- 1. (M) FAN MOTOR LOCATION
- 2. HÉAVIEST SECTION IS UPPER SECTION
- 3. MPT DENOTES MALE PIPE THREAD FPT DENOTES FEMALE PIPE THREAD BFW DENOTES BEVELED FOR WELDING **GVD DENOTES GROOVED** FLG DENOTES FLANGE PE DENOTES PLAIN END
- 4. + UNIT WEIGHT DOES NOT INCLUDE ACCESSORIES (SEE SEPARATE DRAWINGS FOR ACCESSORIES)
- 5. MAKE-UP WATER PRESSURE 20 psi MIN [137 kPa], 50 psi MAX [344 kPa]
- 6. \* APPROXIMATE DIMENSIONS DO NOT USE FOR PRE-FABRICATION OF CONNECTING
- 7. SERIES FLOW PIPING AND AUX. CROSSOVER **DRAIN BY OTHERS**
- 8. 3/4" [19MM] DIA. MOUNTING HOLES. REFER TO RECOMMENDED STEEL SUPPORT DRAWING.
- 9. DIMENSIONS LISTED AS FOLLOWS: