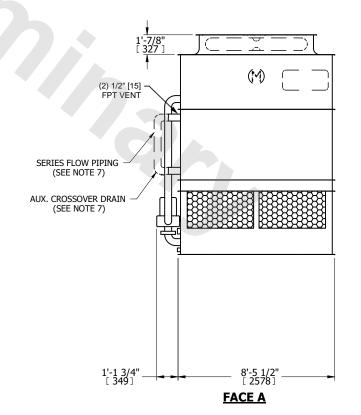

## NOTES:

- 1. (M) FAN MOTOR LOCATION
- 2. HÉAVIEST SECTION IS UPPER SECTION
- 3. MPT DENOTES MALE PIPE THREAD FPT DENOTES FEMALE PIPE THREAD BFW DENOTES BEVELED FOR WELDING GVD DENOTES GROOVED FLG DENOTES FLANGE PE DENOTES PLAIN END
- 4. + UNIT WEIGHT DOES NOT INCLUDE ACCESSORIES (SEE SEPARATE DRAWINGS FOR ACCESSORIES)
- 5. MAKE-UP WATER PRESSURE 20 psi MIN [137 kPa], 50 psi MAX [344 kPa]
- 6. \* APPROXIMATE DIMENSIONS DO NOT USE FOR PRE-FABRICATION OF CONNECTING PIPING
- 7. SERIES FLOW PIPING AND AUX. CROSSOVER DRAIN BY OTHERS
- 8. 3/4" [19MM] DIA. MOUNTING HOLES. REFER TO RECOMMENDED STEEL SUPPORT DRAWING.
- 9. DIMENSIONS LISTED AS FOLLOWS: