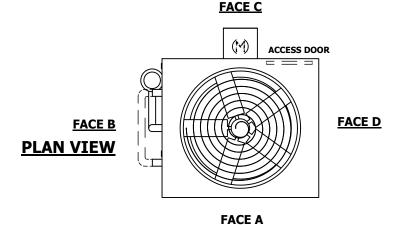

## NOTES:

- 1. (M) FAN MOTOR LOCATION
- 2. HÉAVIEST SECTION IS UPPER SECTION
- 3. MPT DENOTES MALE PIPE THREAD FPT DENOTES FEMALE PIPE THREAD BFW DENOTES BEVELED FOR WELDING GVD DENOTES GROOVED FLG DENOTES FLANGE PE DENOTES PLAIN END
- 4. + UNIT WEIGHT DOES NOT INCLUDE ACCESSORIES (SEE SEPARATE DRAWINGS FOR ACCESSORIES)
- 5. MAKE-UP WATER PRESSURE 20 psi MIN [137 kPa], 50 psi MAX [344 kPa]
- 6. \* APPROXIMATE DIMENSIONS DO NOT USE FOR PRE-FABRICATION OF CONNECTING PIPING
- 7. SERIES FLOW PIPING AND AUX. CROSSOVER DRAIN BY OTHERS
- 8. 3/4" [19MM] DIA. MOUNTING HOLES. REFER TO RECOMMENDED STEEL SUPPORT DRAWING.
- 9. DIMENSIONS LISTED AS FOLLOWS: