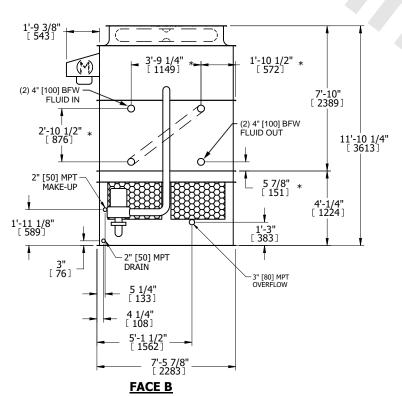

## NOTES:

- 1. (M) FAN MOTOR LOCATION
- 2. HÉAVIEST SECTION IS UPPER SECTION
- 3. MPT DENOTES MALE PIPE THREAD FPT DENOTES FEMALE PIPE THREAD BFW DENOTES BEVELED FOR WELDING GVD DENOTES GROOVED FLG DENOTES FLANGE PE DENOTES PLAIN END
- 4. + UNIT WEIGHT DOES NOT INCLUDE ACCESSORIES (SEE SEPARATE DRAWINGS FOR ACCESSORIES)
- 5. MAKE-UP WATER PRESSURE 20 psi MIN [137 kPa], 50 psi MAX [344 kPa]
- 6. \* APPROXIMATE DIMENSIONS DO NOT USE FOR PRE-FABRICATION OF CONNECTING PIPING
- 7. SERIES FLOW PIPING AND AUX. CROSSOVER DRAIN BY OTHERS
- 8. 3/4" [19MM] DIA. MOUNTING HOLES. REFER TO RECOMMENDED STEEL SUPPORT DRAWING.
- 9. DIMENSIONS LISTED AS FOLLOWS:

ENGLISH FT-IN METRIC [mm]

SHIPPING WEIGHT

8960 lbs+ [4065] kg+

OPERATING WEIGHT

13110 lbs+ [5950] kg+

HEAVIEST SECTION WEIGHT

7660 lbs+ [3475] kg+

NO. OF SHIPPING SECTIONS