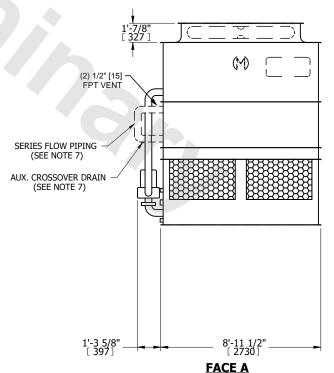

## NOTES:

- 1. (M) FAN MOTOR LOCATION
- 2. HEAVIEST SECTION IS UPPER SECTION
- 3. MPT DENOTES MALE PIPE THREAD FPT DENOTES FEMALE PIPE THREAD BFW DENOTES BEVELED FOR WELDING **GVD DENOTES GROOVED** FLG DENOTES FLANGE PE DENOTES PLAIN END
- 4. + UNIT WEIGHT DOES NOT INCLUDE ACCESSORIES (SEE SEPARATE DRAWINGS FOR ACCESSORIES)
- MAKE-UP WATER PRESSURE 20 psi MIN [137 kPa], 50 psi MAX [344 kPa]
- 6. \* APPROXIMATE DIMENSIONS DO NOT USE FOR PRE-FABRICATION OF CONNECTING
- 7. SERIES FLOW PIPING AND AUX. CROSSOVER **DRAIN BY OTHERS**
- 8. 3/4" [19MM] DIA. MOUNTING HOLES. REFER TO RECOMMENDED STEEL SUPPORT DRAWING.
- 9. DIMENSIONS LISTED AS FOLLOWS:

**ENGLISH FT-IN** METRIC [mm]