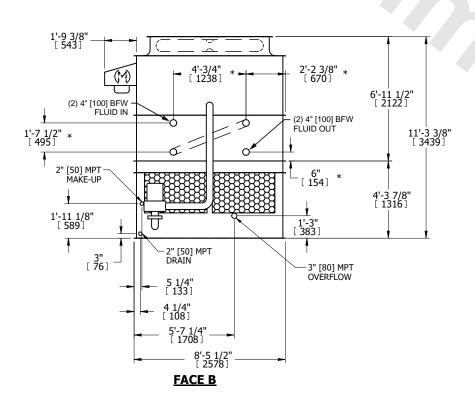

## NOTES:

- 1. (M) FAN MOTOR LOCATION
- 2. HEAVIEST SECTION IS UPPER SECTION
- 3. MPT DENOTES MALE PIPE THREAD FPT DENOTES FEMALE PIPE THREAD BFW DENOTES BEVELED FOR WELDING **GVD DENOTES GROOVED** FLG DENOTES FLANGE PE DENOTES PLAIN END
- 4. + UNIT WEIGHT DOES NOT INCLUDE ACCESSORIES (SEE SEPARATE DRAWINGS FOR ACCESSORIES)
- MAKE-UP WATER PRESSURE 20 psi MIN [137 kPa], 50 psi MAX [344 kPa]
- 6. \* APPROXIMATE DIMENSIONS DO NOT USE FOR PRE-FABRICATION OF CONNECTING
- 7. SERIES FLOW PIPING AND AUX. CROSSOVER **DRAIN BY OTHERS**
- 8. 3/4" [19MM] DIA. MOUNTING HOLES. REFER TO RECOMMENDED STEEL SUPPORT DRAWING.
- 9. DIMENSIONS LISTED AS FOLLOWS:

**ENGLISH FT-IN** METRIC [mm]