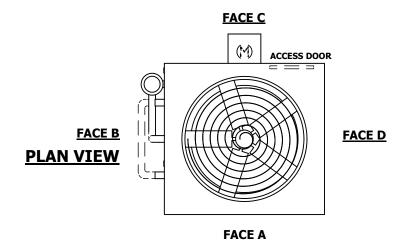

UNIT **CLOSED CIRCUIT COOLER** MODEL # NTS ATWB 9-319-Z

## NOTES:

- 1. (M) FAN MOTOR LOCATION
- 2. HEAVIEST SECTION IS UPPER SECTION
- 3. MPT DENOTES MALE PIPE THREAD FPT DENOTES FEMALE PIPE THREAD BFW DENOTES BEVELED FOR WELDING **GVD DENOTES GROOVED** FLG DENOTES FLANGE PE DENOTES PLAIN END
- 4. + UNIT WEIGHT DOES NOT INCLUDE ACCESSORIES (SEE SEPARATE DRAWINGS FOR ACCESSORIES)
- MAKE-UP WATER PRESSURE 20 psi MIN [137 kPa], 50 psi MAX [344 kPa]
- 6. \* APPROXIMATE DIMENSIONS DO NOT USE FOR PRE-FABRICATION OF CONNECTING
- 7. SERIES FLOW PIPING AND AUX. CROSSOVER **DRAIN BY OTHERS**
- 8. 3/4" [19MM] DIA. MOUNTING HOLES. REFER TO RECOMMENDED STEEL SUPPORT DRAWING.
- 9. DIMENSIONS LISTED AS FOLLOWS: