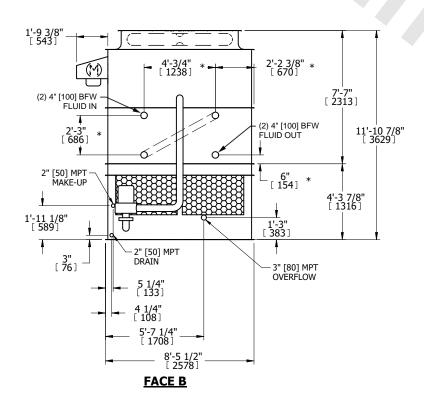

## NOTES:

- 1. (M) FAN MOTOR LOCATION
- 2. HEAVIEST SECTION IS UPPER SECTION
- 3. MPT DENOTES MALE PIPE THREAD FPT DENOTES FEMALE PIPE THREAD BFW DENOTES BEVELED FOR WELDING **GVD DENOTES GROOVED** FLG DENOTES FLANGE PE DENOTES PLAIN END
- 4. + UNIT WEIGHT DOES NOT INCLUDE ACCESSORIES (SEE SEPARATE DRAWINGS FOR ACCESSORIES)
- 5. MAKE-UP WATER PRESSURE 20 psi MIN [137 kPa], 50 psi MAX [344 kPa]
- 6. \* APPROXIMATE DIMENSIONS DO NOT USE FOR PRE-FABRICATION OF CONNECTING
- 7. SERIES FLOW PIPING AND AUX. CROSSOVER **DRAIN BY OTHERS**
- 8. 3/4" [19MM] DIA. MOUNTING HOLES. REFER TO RECOMMENDED STEEL SUPPORT DRAWING.
- 9. DIMENSIONS LISTED AS FOLLOWS:

**ENGLISH FT-IN** METRIC [mm]

**FACE A** 

**SHIPPING** WEIGHT

9200 lbs+ [4175] kg+

OPERATING WEIGHT

13600 lbs+ [6170] kg+

HEAVIEST SECTION WEIGHT

7760 lbs+ [3520] kg+