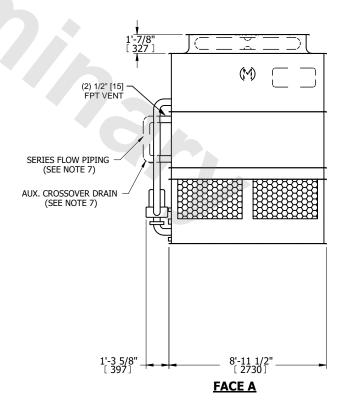

## NOTES:

- 1. (M) FAN MOTOR LOCATION
- 2. HEAVIEST SECTION IS UPPER SECTION
- 3. MPT DENOTES MALE PIPE THREAD FPT DENOTES FEMALE PIPE THREAD BFW DENOTES BEVELED FOR WELDING **GVD DENOTES GROOVED** FLG DENOTES FLANGE PE DENOTES PLAIN END
- 4. + UNIT WEIGHT DOES NOT INCLUDE ACCESSORIES (SEE SEPARATE DRAWINGS FOR ACCESSORIES)
- 5. MAKE-UP WATER PRESSURE 20 psi MIN [137 kPa], 50 psi MAX [344 kPa]
- 6. \* APPROXIMATE DIMENSIONS DO NOT USE FOR PRE-FABRICATION OF CONNECTING
- 7. SERIES FLOW PIPING AND AUX. CROSSOVER **DRAIN BY OTHERS**
- 8. 3/4" [19MM] DIA. MOUNTING HOLES. REFER TO RECOMMENDED STEEL SUPPORT DRAWING.
- 9. DIMENSIONS LISTED AS FOLLOWS:

**ENGLISH FT-IN** METRIC [mm]

**FACE A** 

**SHIPPING** WEIGHT

9200 lbs+ [4175] kg+

OPERATING WEIGHT

13600 lbs+ [6170] kg+

HEAVIEST SECTION WEIGHT

7760 lbs+ [3520] kg+