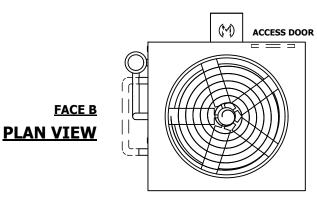

## NOTES:

- 1. (M) FAN MOTOR LOCATION
- 2. HEAVIEST SECTION IS UPPER SECTION
- 3. MPT DENOTES MALE PIPE THREAD FPT DENOTES FEMALE PIPE THREAD BFW DENOTES BEVELED FOR WELDING **GVD DENOTES GROOVED** FLG DENOTES FLANGE PE DENOTES PLAIN END
- 4. + UNIT WEIGHT DOES NOT INCLUDE ACCESSORIES (SEE SEPARATE DRAWINGS FOR ACCESSORIES)
- 5. MAKE-UP WATER PRESSURE 20 psi MIN [137 kPa], 50 psi MAX [344 kPa]
- 6. \* APPROXIMATE DIMENSIONS DO NOT USE FOR PRE-FABRICATION OF CONNECTING
- 7. SERIES FLOW PIPING AND AUX. CROSSOVER **DRAIN BY OTHERS**
- 8. 3/4" [19MM] DIA. MOUNTING HOLES. REFER TO RECOMMENDED STEEL SUPPORT DRAWING.
- 9. DIMENSIONS LISTED AS FOLLOWS: