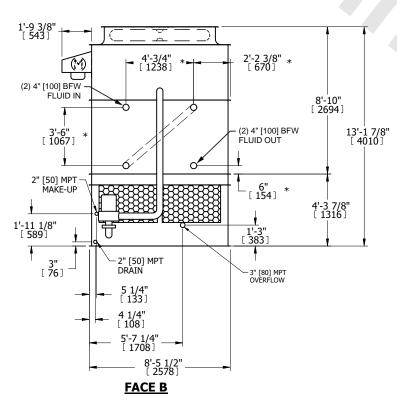

## NOTES:

- 1. (M) FAN MOTOR LOCATION
- 2. HEAVIEST SECTION IS UPPER SECTION
- 3. MPT DENOTES MALE PIPE THREAD FPT DENOTES FEMALE PIPE THREAD BFW DENOTES BEVELED FOR WELDING **GVD DENOTES GROOVED** FLG DENOTES FLANGE PE DENOTES PLAIN END
- 4. + UNIT WEIGHT DOES NOT INCLUDE ACCESSORIES (SEE SEPARATE DRAWINGS FOR ACCESSORIES)
- 5. MAKE-UP WATER PRESSURE
- 20 psi MIN [137 kPa], 50 psi MAX [344 kPa] 6. \* APPROXIMATE DIMENSIONS DO NOT USE FOR PRE-FABRICATION OF CONNECTING
- 7. SERIES FLOW PIPING AND AUX. CROSSOVER **DRAIN BY OTHERS**
- 8. 3/4" [19MM] DIA. MOUNTING HOLES. REFER TO RECOMMENDED STEEL SUPPORT DRAWING.
- 9. DIMENSIONS LISTED AS FOLLOWS:

**ENGLISH FT-IN** METRIC [mm]