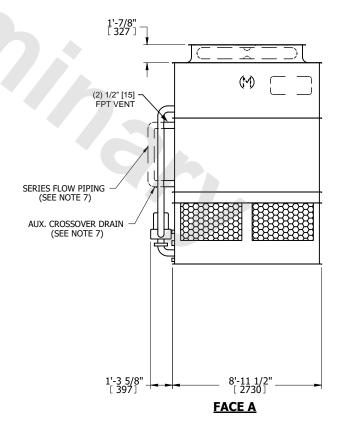

## NOTES:

- 1. (M) FAN MOTOR LOCATION
- 2. HEAVIEST SECTION IS UPPER SECTION
- 3. MPT DENOTES MALE PIPE THREAD FPT DENOTES FEMALE PIPE THREAD BFW DENOTES BEVELED FOR WELDING **GVD DENOTES GROOVED** FLG DENOTES FLANGE PE DENOTES PLAIN END
- 4. + UNIT WEIGHT DOES NOT INCLUDE ACCESSORIES (SEE SEPARATE DRAWINGS FOR ACCESSORIES)
- 5. MAKE-UP WATER PRESSURE
- 20 psi MIN [137 kPa], 50 psi MAX [344 kPa] 6. \* APPROXIMATE DIMENSIONS DO NOT USE FOR PRE-FABRICATION OF CONNECTING
- 7. SERIES FLOW PIPING AND AUX. CROSSOVER **DRAIN BY OTHERS**
- 8. 3/4" [19MM] DIA. MOUNTING HOLES. REFER TO RECOMMENDED STEEL SUPPORT DRAWING.
- 9. DIMENSIONS LISTED AS FOLLOWS:

## **FACE A**

**SHIPPING** 11820 lbs+ [5365] kg+ WEIGHT

OPERATING WEIGHT

17060 lbs+ [7740] kg+

HEAVIEST SECTION WEIGHT

10380 lbs+ [4710] kg+

NO. OF SHIPPING SECTIONS

DRAWN BY: JLG