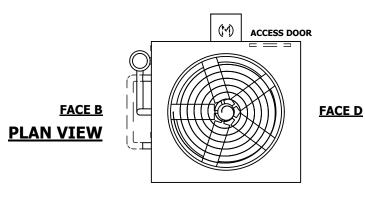

## **FACE C**

## **FACE A**

**SHIPPING** 11820 lbs+ [5365] kg+ WEIGHT

OPERATING WEIGHT

17060 lbs+ [7740] kg+

HEAVIEST SECTION WEIGHT

10380 lbs+ [4710] kg+

NO. OF SHIPPING SECTIONS

DRAWN BY: JLG