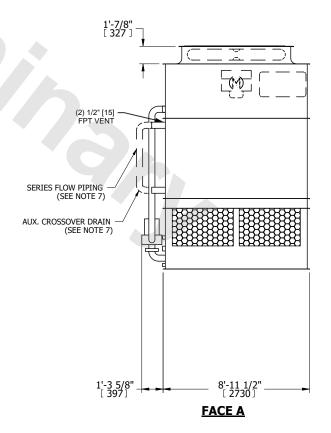

## NOTES:

- 1. (M)- FAN MOTOR LOCATION
- 2. HEAVIEST SECTION IS UPPER SECTION
- 3. MPT DENOTES MALE PIPE THREAD FPT DENOTES FEMALE PIPE THREAD BFW DENOTES BEVELED FOR WELDING **GVD DENOTES GROOVED** FLG DENOTES FLANGE PE DENOTES PLAIN END
- 4. +UNIT WEIGHT DOES NOT INCLUDE ACCESSORIES (SEE ACCESSORY DRAWINGS)
- 5. MAKE-UP WATER PRESSURE 20 psi MIN [137 kPa], 50 psi MAX [344 kPa]
- 6. \*-APPROXIMATE DIMENSIONS DO NOT USE FOR PRE-FABRICATION OF CONNECTING
- 7. SERIES FLOW PIPING AND AUX. CROSSOVER DRAIN BY OTHERS.
- 8. 3/4" [19MM] DIA. MOUNTING HOLES. REFER TO RECOMMENDED STEEL SUPPORT DRAWING.
- 9. DIMENSIONS LISTED AS FOLLOWS: **ENGLISH FT-IN** METRIC [mm]

**FACE D** 

**FACE A** 

**FACE C** 

**SHIPPING** WEIGHT

13330 lbs+ [6050] kg+

OPERATING WEIGHT

18990 lbs+ [8615] kg+

HEAVIEST SECTION WEIGHT