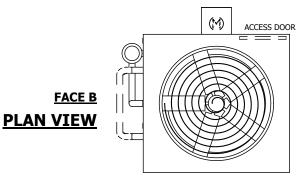

**FACE D** 

**FACE A** 

**FACE C** 

**SHIPPING** WEIGHT

13330 lbs+ [6050] kg+

OPERATING WEIGHT

18990 lbs+ [8615] kg+

HEAVIEST SECTION WEIGHT