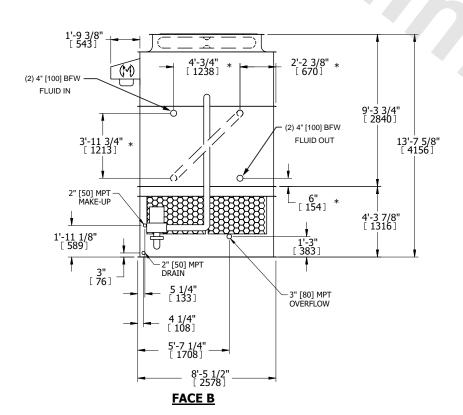

## NOTES:

- 1. (M)- FAN MOTOR LOCATION
- 2. HEAVIEST SECTION IS UPPER SECTION
- 3. MPT DENOTES MALE PIPE THREAD FPT DENOTES FEMALE PIPE THREAD BFW DENOTES BEVELED FOR WELDING **GVD DENOTES GROOVED** FLG DENOTES FLANGE PE DENOTES PLAIN END
- 4. +UNIT WEIGHT DOES NOT INCLUDE ACCESSORIES (SEE ACCESSORY DRAWINGS)
- 5. MAKE-UP WATER PRESSURE 20 psi MIN [137 kPa], 50 psi MAX [344 kPa]
- 6. \*-APPROXIMATE DIMENSIONS DO NOT USE FOR PRE-FABRICATION OF CONNECTING
- 7. SERIES FLOW PIPING AND AUX. CROSSOVER DRAIN BY OTHERS.
- 8. 3/4" [19MM] DIA. MOUNTING HOLES. REFER TO RECOMMENDED STEEL SUPPORT DRAWING.
- 9. DIMENSIONS LISTED AS FOLLOWS: **ENGLISH FT-IN** METRIC [mm]

**FACE D** 

**FACE A** 

**FACE C** 

**SHIPPING** WEIGHT

13330 lbs+ [6050] kg+

OPERATING WEIGHT

18990 lbs+ [8615] kg+

HEAVIEST SECTION WEIGHT