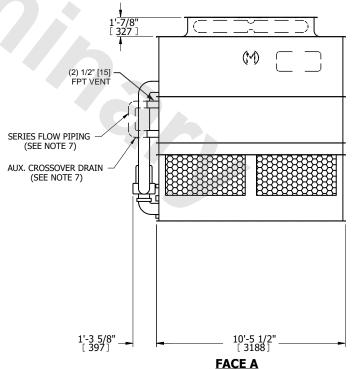

## NOTES:

- 1. (M) FAN MOTOR LOCATION
- 2. HÉAVIEST SECTION IS UPPER SECTION
- 3. MPT DENOTES MALE PIPE THREAD FPT DENOTES FEMALE PIPE THREAD BFW DENOTES BEVELED FOR WELDING GVD DENOTES GROOVED FLG DENOTES FLANGE PE DENOTES PLAIN END
- 4. + UNIT WEIGHT DOES NOT INCLUDE ACCESSORIES (SEE SEPARATE DRAWINGS FOR ACCESSORIES)
- 5. MAKE-UP WATER PRESSURE
- 20 psi MIN [137 kPa], 50 psi MAX [344 kPa] 6. \* - APPROXIMATE DIMENSIONS DO NOT USE FOR PRE-FABRICATION OF CONNECTING PIPING
- 7. SERIES FLOW PIPING AND AUX. CROSSOVER DRAIN BY OTHERS
- 8. 3/4" [19MM] DIA. MOUNTING HOLES. REFER TO RECOMMENDED STEEL SUPPORT DRAWING.
- 9. DIMENSIONS LISTED AS FOLLOWS:

## FACE A

SHIPPING 9230 lbs+ [4190] kg+ WEIGHT

OPERATING WEIGHT

13910 lbs+ [6310] kg+

HEAVIEST SECTION WEIGHT

7590 lbs+ [3445] kg+

NO. OF SHIPPING SECTIONS

DRAWN BY: JLG