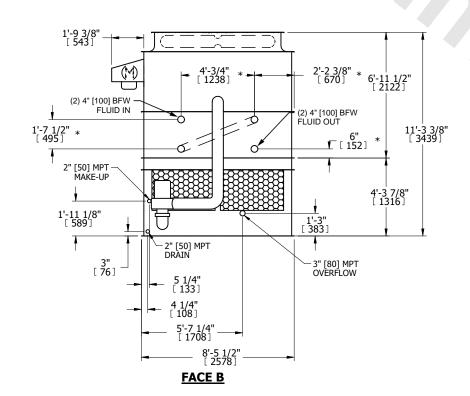

## NOTES:

- 1. (M) FAN MOTOR LOCATION
- 2. HÉAVIEST SECTION IS UPPER SECTION
- 3. MPT DENOTES MALE PIPE THREAD FPT DENOTES FEMALE PIPE THREAD BFW DENOTES BEVELED FOR WELDING GVD DENOTES GROOVED FLG DENOTES FLANGE PE DENOTES PLAIN END
- 4. + UNIT WEIGHT DOES NOT INCLUDE ACCESSORIES (SEE SEPARATE DRAWINGS FOR ACCESSORIES)
- 5. MAKE-UP WATER PRESSURE
- 20 psi MIN [137 kPa], 50 psi MAX [344 kPa] 6. \* - APPROXIMATE DIMENSIONS DO NOT USE FOR PRE-FABRICATION OF CONNECTING PIPING
- 7. SERIES FLOW PIPING AND AUX. CROSSOVER DRAIN BY OTHERS
- 8. 3/4" [19MM] DIA. MOUNTING HOLES. REFER TO RECOMMENDED STEEL SUPPORT DRAWING.
- 9. DIMENSIONS LISTED AS FOLLOWS:

## FACE A

SHIPPING 9230 lbs+ [4190] kg+ WEIGHT

OPERATING WEIGHT

13910 lbs+ [6310] kg+

HEAVIEST SECTION WEIGHT

7590 lbs+ [3445] kg+

NO. OF SHIPPING SECTIONS

DRAWN BY: JLG