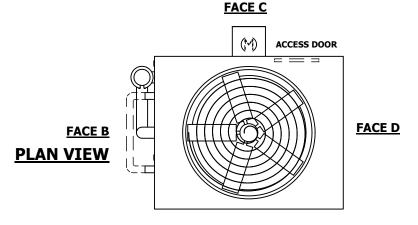

## NOTES:

- 1. (M) FAN MOTOR LOCATION
- 2. HÉAVIEST SECTION IS UPPER SECTION
- 3. MPT DENOTES MALE PIPE THREAD FPT DENOTES FEMALE PIPE THREAD BFW DENOTES BEVELED FOR WELDING GVD DENOTES GROOVED FLG DENOTES FLANGE PE DENOTES PLAIN END
- 4. + UNIT WEIGHT DOES NOT INCLUDE ACCESSORIES (SEE SEPARATE DRAWINGS FOR ACCESSORIES)
- 5. MAKE-UP WATER PRESSURE
- 20 psi MIN [137 kPa], 50 psi MAX [344 kPa] 6. \* - APPROXIMATE DIMENSIONS DO NOT USE FOR PRE-FABRICATION OF CONNECTING PIPING
- 7. SERIES FLOW PIPING AND AUX. CROSSOVER DRAIN BY OTHERS
- 8. 3/4" [19MM] DIA. MOUNTING HOLES. REFER TO RECOMMENDED STEEL SUPPORT DRAWING.
- 9. DIMENSIONS LISTED AS FOLLOWS:

## FACE A

SHIPPING 9230 lbs+ [4190] kg+ WEIGHT

OPERATING WEIGHT

13910 lbs+ [6310] kg+

HEAVIEST SECTION WEIGHT

7590 lbs+ [3445] kg+

NO. OF SHIPPING SECTIONS

DRAWN BY: JLG