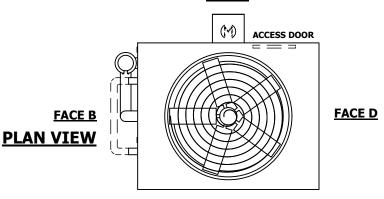

## NOTES:

- 1. (M) FAN MOTOR LOCATION
- 2. HÉAVIEST SECTION IS UPPER SECTION
- 3. MPT DENOTES MALE PIPE THREAD FPT DENOTES FEMALE PIPE THREAD BFW DENOTES BEVELED FOR WELDING **GVD DENOTES GROOVED** FLG DENOTES FLANGE PE DENOTES PLAIN END
- 4. + UNIT WEIGHT DOES NOT INCLUDE ACCESSORIES (SEE SEPARATE DRAWINGS FOR ACCESSORIES)
- 5. MAKE-UP WATER PRESSURE 20 psi MIN [137 kPa], 50 psi MAX [344 kPa]
- 6. \* APPROXIMATE DIMENSIONS DO NOT USE FOR PRE-FABRICATION OF CONNECTING
- 7. SERIES FLOW PIPING AND AUX. CROSSOVER **DRAIN BY OTHERS**
- 8. 3/4" [19MM] DIA. MOUNTING HOLES. REFER TO RECOMMENDED STEEL SUPPORT DRAWING.
- 9. DIMENSIONS LISTED AS FOLLOWS: