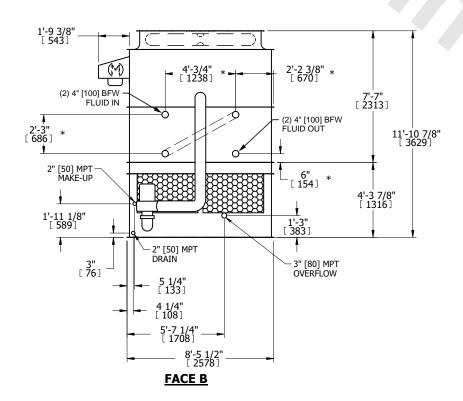

## NOTES:

- 1. (M) FAN MOTOR LOCATION
- 2. HÉAVIEST SECTION IS UPPER SECTION
- 3. MPT DENOTES MALE PIPE THREAD FPT DENOTES FEMALE PIPE THREAD BFW DENOTES BEVELED FOR WELDING **GVD DENOTES GROOVED** FLG DENOTES FLANGE PE DENOTES PLAIN END
- 4. + UNIT WEIGHT DOES NOT INCLUDE ACCESSORIES (SEE SEPARATE DRAWINGS FOR ACCESSORIES)
- 5. MAKE-UP WATER PRESSURE 20 psi MIN [137 kPa], 50 psi MAX [344 kPa]
- 6. \* APPROXIMATE DIMENSIONS DO NOT USE FOR PRE-FABRICATION OF CONNECTING
- 7. SERIES FLOW PIPING AND AUX. CROSSOVER **DRAIN BY OTHERS**
- 8. 3/4" [19MM] DIA. MOUNTING HOLES. REFER TO RECOMMENDED STEEL SUPPORT DRAWING.
- 9. DIMENSIONS LISTED AS FOLLOWS:

**ENGLISH FT-IN** METRIC [mm]

**FACE C** 

**FACE A** 

**SHIPPING** 10780 lbs+ [4890] kg+ WEIGHT

**OPERATING** WEIGHT

15950 lbs+ [7235] kg+

HEAVIEST SECTION WEIGHT

9140 lbs+ [4150] kg+