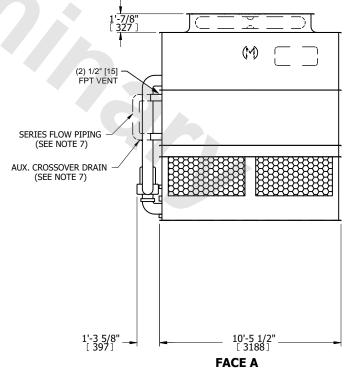

## NOTES:

- 1. (M) FAN MOTOR LOCATION
- 2. HÉAVIEST SECTION IS UPPER SECTION
- 3. MPT DENOTES MALE PIPE THREAD FPT DENOTES FEMALE PIPE THREAD BFW DENOTES BEVELED FOR WELDING **GVD DENOTES GROOVED** FLG DENOTES FLANGE PE DENOTES PLAIN END
- 4. + UNIT WEIGHT DOES NOT INCLUDE ACCESSORIES (SEE SEPARATE DRAWINGS FOR ACCESSORIES)
- 5. MAKE-UP WATER PRESSURE 20 psi MIN [137 kPa], 50 psi MAX [344 kPa]
- 6. \* APPROXIMATE DIMENSIONS DO NOT USE FOR PRE-FABRICATION OF CONNECTING
- 7. SERIES FLOW PIPING AND AUX. CROSSOVER **DRAIN BY OTHERS**
- 8. 3/4" [19MM] DIA. MOUNTING HOLES. REFER TO RECOMMENDED STEEL SUPPORT DRAWING.
- 9. DIMENSIONS LISTED AS FOLLOWS:

**ENGLISH FT-IN** METRIC [mm]

**FACE C** 

**FACE A** 

**SHIPPING** 10780 lbs+ [4890] kg+ WEIGHT

**OPERATING** WEIGHT

15950 lbs+ [7235] kg+

HEAVIEST SECTION WEIGHT

9140 lbs+ [4150] kg+