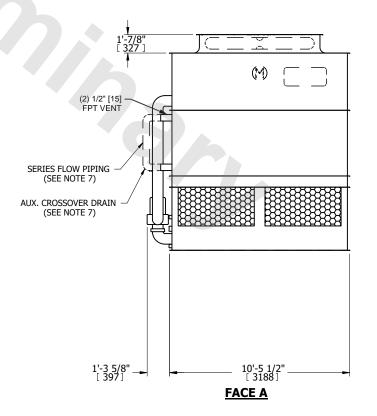

## NOTES:

- 1. (M) FAN MOTOR LOCATION
- 2. HEAVIEST SECTION IS UPPER SECTION
- 3. MPT DENOTES MALE PIPE THREAD FPT DENOTES FEMALE PIPE THREAD BFW DENOTES BEVELED FOR WELDING **GVD DENOTES GROOVED** FLG DENOTES FLANGE PE DENOTES PLAIN END
- 4. + UNIT WEIGHT DOES NOT INCLUDE ACCESSORIES (SEE SEPARATE DRAWINGS FOR ACCESSORIES)
- 5. MAKE-UP WATER PRESSURE 20 psi MIN [137 kPa], 50 psi MAX [344 kPa]
- 6. \* APPROXIMATE DIMENSIONS DO NOT USE FOR PRE-FABRICATION OF CONNECTING
- 7. SERIES FLOW PIPING AND AUX. CROSSOVER **DRAIN BY OTHERS**
- 8. 3/4" [19MM] DIA. MOUNTING HOLES. REFER TO RECOMMENDED STEEL SUPPORT DRAWING.
- 9. DIMENSIONS LISTED AS FOLLOWS: