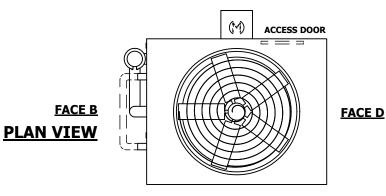

## NOTES:

- 1. (M) FAN MOTOR LOCATION
- 2. HEAVIEST SECTION IS UPPER SECTION
- 3. MPT DENOTES MALE PIPE THREAD FPT DENOTES FEMALE PIPE THREAD BFW DENOTES BEVELED FOR WELDING **GVD DENOTES GROOVED** FLG DENOTES FLANGE PE DENOTES PLAIN END
- 4. + UNIT WEIGHT DOES NOT INCLUDE ACCESSORIES (SEE SEPARATE DRAWINGS FOR ACCESSORIES)
- 5. MAKE-UP WATER PRESSURE 20 psi MIN [137 kPa], 50 psi MAX [344 kPa]
- 6. \* APPROXIMATE DIMENSIONS DO NOT USE FOR PRE-FABRICATION OF CONNECTING
- 7. SERIES FLOW PIPING AND AUX. CROSSOVER **DRAIN BY OTHERS**
- 8. 3/4" [19MM] DIA. MOUNTING HOLES. REFER TO RECOMMENDED STEEL SUPPORT DRAWING.
- 9. DIMENSIONS LISTED AS FOLLOWS: