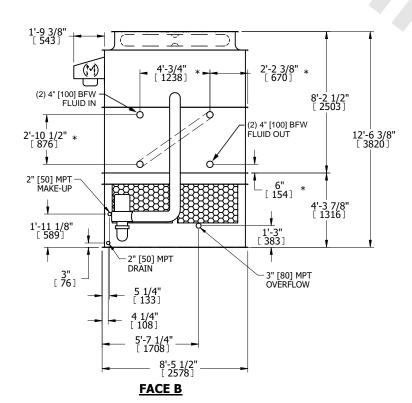

## NOTES:

- 1. (M) FAN MOTOR LOCATION
- 2. HEAVIEST SECTION IS UPPER SECTION
- 3. MPT DENOTES MALE PIPE THREAD FPT DENOTES FEMALE PIPE THREAD BFW DENOTES BEVELED FOR WELDING **GVD DENOTES GROOVED** FLG DENOTES FLANGE PE DENOTES PLAIN END
- 4. + UNIT WEIGHT DOES NOT INCLUDE ACCESSORIES (SEE SEPARATE DRAWINGS FOR ACCESSORIES)
- 5. MAKE-UP WATER PRESSURE 20 psi MIN [137 kPa], 50 psi MAX [344 kPa]
- 6. \* APPROXIMATE DIMENSIONS DO NOT USE FOR PRE-FABRICATION OF CONNECTING
- 7. SERIES FLOW PIPING AND AUX. CROSSOVER **DRAIN BY OTHERS**
- 8. 3/4" [19MM] DIA. MOUNTING HOLES. REFER TO RECOMMENDED STEEL SUPPORT DRAWING.
- 9. DIMENSIONS LISTED AS FOLLOWS:

**ENGLISH FT-IN** METRIC [mm]

**FACE C** 

**FACE A** 

**SHIPPING** 12270 lbs+ [5570] kg+ WEIGHT

OPERATING WEIGHT

17930 lbs+ [8135] kg+

HEAVIEST SECTION WEIGHT

10630 lbs+ [4825] kg+