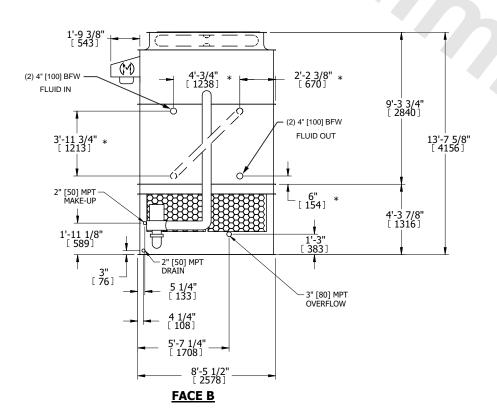

## NOTES:

- 1. (M)- FAN MOTOR LOCATION
- 2. HEAVIEST SECTION IS UPPER SECTION
- 3. MPT DENOTES MALE PIPE THREAD
  FPT DENOTES FEMALE PIPE THREAD
  BFW DENOTES BEVELED FOR WELDING
  GVD DENOTES GROOVED
  FLG DENOTES FLANGE
  PE DENOTES PLAIN END
- 4. +UNIT WEIGHT DOES NOT INCLUDE ACCESSORIES (SEE ACCESSORY DRAWINGS)
- 5. MAKE-UP WATER PRESSURE 20 psi MIN [137 kPa], 50 psi MAX [344 kPa]
- 6. \*-APPROXIMATE DIMENSIONS DO NOT USE FOR PRE-FABRICATION OF CONNECTING PIPING
- 7. SERIES FLOW PIPING AND AUX. CROSSOVER DRAIN BY OTHERS.
- 8. 3/4" [19MM] DIA. MOUNTING HOLES. REFER TO RECOMMENDED STEEL SUPPORT DRAWING.
- 9. DIMENSIONS LISTED AS FOLLOWS: ENGLISH FT-IN METRIC [mm]