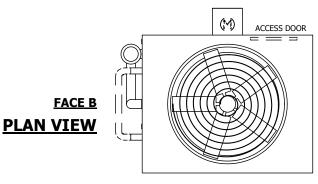

## NOTES:

- 1. (M)- FAN MOTOR LOCATION
- 2. HEAVIEST SECTION IS UPPER SECTION
- 3. MPT DENOTES MALE PIPE THREAD
  FPT DENOTES FEMALE PIPE THREAD
  BFW DENOTES BEVELED FOR WELDING
  GVD DENOTES GROOVED
  FLG DENOTES FLANGE
  PE DENOTES PLAIN END
- 4. +UNIT WEIGHT DOES NOT INCLUDE ACCESSORIES (SEE ACCESSORY DRAWINGS)
- 5. MAKE-UP WATER PRESSURE 20 psi MIN [137 kPa], 50 psi MAX [344 kPa]
- 6. \*-APPROXIMATE DIMENSIONS DO NOT USE FOR PRE-FABRICATION OF CONNECTING PIPING
- 7. SERIES FLOW PIPING AND AUX. CROSSOVER DRAIN BY OTHERS.
- 8. 3/4" [19MM] DIA. MOUNTING HOLES. REFER TO RECOMMENDED STEEL SUPPORT DRAWING.
- 9. DIMENSIONS LISTED AS FOLLOWS: ENGLISH FT-IN METRIC [mm]