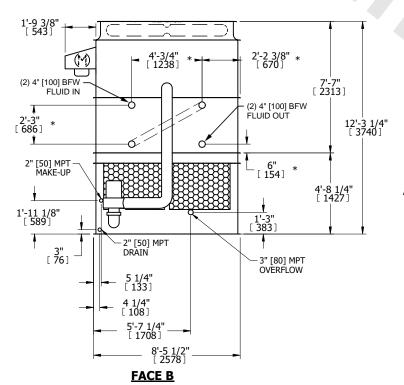

## NOTES:

- 1. (M) FAN MOTOR LOCATION
- 2. HÉAVIEST SECTION IS UPPER SECTION
- 3. MPT DENOTES MALE PIPE THREAD FPT DENOTES FEMALE PIPE THREAD BFW DENOTES BEVELED FOR WELDING **GVD DENOTES GROOVED** FLG DENOTES FLANGE PE DENOTES PLAIN END
- 4. + UNIT WEIGHT DOES NOT INCLUDE ACCESSORIES (SEE SEPARATE DRAWINGS FOR ACCESSORIES)
- 5. MAKE-UP WATER PRESSURE 20 psi MIN [137 kPa], 50 psi MAX [344 kPa]
- 6. \* APPROXIMATE DIMENSIONS DO NOT USE FOR PRE-FABRICATION OF CONNECTING
- 7. SERIES FLOW PIPING AND AUX. CROSSOVER **DRAIN BY OTHERS**
- 8. 3/4" [19MM] DIA. MOUNTING HOLES. REFER TO RECOMMENDED STEEL SUPPORT DRAWING.
- 9. DIMENSIONS LISTED AS FOLLOWS:

**ENGLISH FT-IN** METRIC [mm]

## **FACE A**

**SHIPPING** 11650 lbs+ [5285] kg+ WEIGHT

OPERATING WEIGHT

17650 lbs+ [8010] kg+

HEAVIEST SECTION WEIGHT

9850 lbs+ [4470] kg+

NO. OF SHIPPING SECTIONS

DRAWN BY: JLG