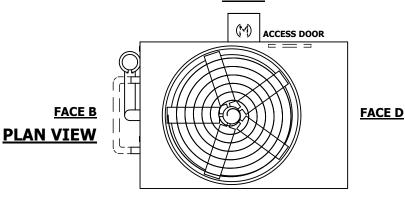

UNIT **CLOSED CIRCUIT COOLER** MODEL # NTS ATWB 9-4J12-Z

## NOTES:

- 1. (M) FAN MOTOR LOCATION
- 2. HÉAVIEST SECTION IS UPPER SECTION
- 3. MPT DENOTES MALE PIPE THREAD FPT DENOTES FEMALE PIPE THREAD BFW DENOTES BEVELED FOR WELDING **GVD DENOTES GROOVED** FLG DENOTES FLANGE PE DENOTES PLAIN END
- 4. + UNIT WEIGHT DOES NOT INCLUDE ACCESSORIES (SEE SEPARATE DRAWINGS FOR ACCESSORIES)
- 5. MAKE-UP WATER PRESSURE 20 psi MIN [137 kPa], 50 psi MAX [344 kPa]
- 6. \* APPROXIMATE DIMENSIONS DO NOT USE FOR PRE-FABRICATION OF CONNECTING
- 7. SERIES FLOW PIPING AND AUX. CROSSOVER **DRAIN BY OTHERS**
- 8. 3/4" [19MM] DIA. MOUNTING HOLES. REFER TO RECOMMENDED STEEL SUPPORT DRAWING.
- 9. DIMENSIONS LISTED AS FOLLOWS: