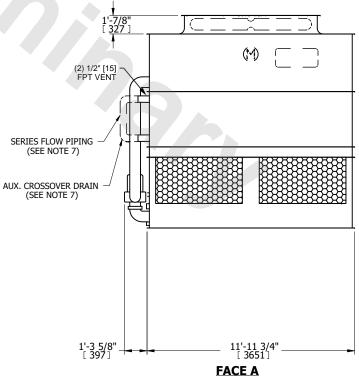

## NOTES:

- 1. (M) FAN MOTOR LOCATION
- 2. HÉAVIEST SECTION IS UPPER SECTION
- 3. MPT DENOTES MALE PIPE THREAD FPT DENOTES FEMALE PIPE THREAD BFW DENOTES BEVELED FOR WELDING **GVD DENOTES GROOVED** FLG DENOTES FLANGE PE DENOTES PLAIN END
- 4. + UNIT WEIGHT DOES NOT INCLUDE ACCESSORIES (SEE SEPARATE DRAWINGS FOR ACCESSORIES)
- 5. MAKE-UP WATER PRESSURE 20 psi MIN [137 kPa], 50 psi MAX [344 kPa]
- 6. \* APPROXIMATE DIMENSIONS DO NOT USE FOR PRE-FABRICATION OF CONNECTING
- 7. SERIES FLOW PIPING AND AUX. CROSSOVER **DRAIN BY OTHERS**
- 8. 3/4" [19MM] DIA. MOUNTING HOLES. REFER TO RECOMMENDED STEEL SUPPORT DRAWING.
- 9. DIMENSIONS LISTED AS FOLLOWS:

**ENGLISH FT-IN** METRIC [mm]

## **FACE A**

**SHIPPING** 11650 lbs+ [5285] kg+ WEIGHT

OPERATING WEIGHT

17650 lbs+ [8010] kg+

HEAVIEST SECTION WEIGHT

9850 lbs+ [4470] kg+

NO. OF SHIPPING SECTIONS

DRAWN BY: JLG