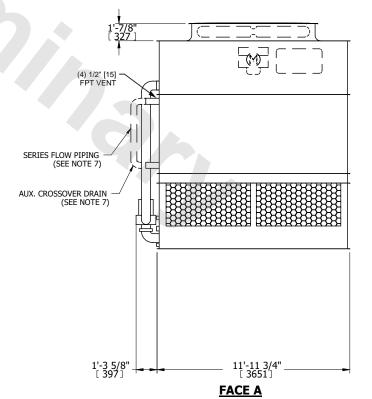

## NOTES:

- 1. (M)- FAN MOTOR LOCATION
- 2. HEAVIEST SECTION IS UPPER SECTION
- 3. MPT DENOTES MALE PIPE THREAD
  FPT DENOTES FEMALE PIPE THREAD
  BFW DENOTES BEVELED FOR WELDING
  GVD DENOTES GROOVED
  FLG DENOTES FLANGE
  PE DENOTES PLAIN END
- 4. + UNIT WEIGHT DOES NOT INCLUDE ACCESSORIES (SEE ACCESSORY DRAWINGS)
- 5. MAKE-UP WATER PRESSURE 20 psi MIN [137 kPa], 50 psi MAX [344 kPa]
- 6. \*-APPROXIMATE DIMENSIONS DO NOT USE FOR PRE-FABRICATION OF CONNECTING PIPING
- SERIES FLOW PIPING AND AUX. CROSSOVER DRAIN BY OTHERS.
- 8. 3/4" [19MM] DIA. MOUNTING HOLES. REFER TO RECOMMENDED STEEL SUPPORT DRAWING.
- 9. DIMENSIONS LISTED AS FOLLOWS: ENGLISH FT-IN METRIC [mm]