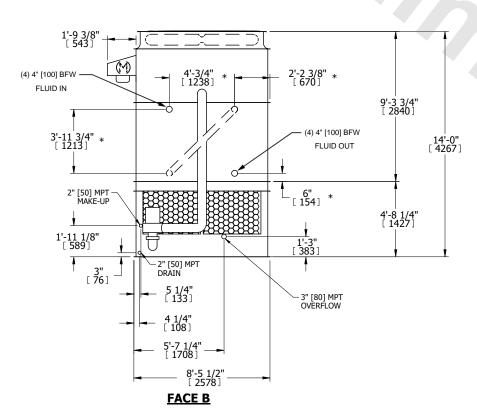

## NOTES:

- 1. (M)- FAN MOTOR LOCATION
- 2. HEAVIEST SECTION IS UPPER SECTION
- 3. MPT DENOTES MALE PIPE THREAD
  FPT DENOTES FEMALE PIPE THREAD
  BFW DENOTES BEVELED FOR WELDING
  GVD DENOTES GROOVED
  FLG DENOTES FLANGE
  PE DENOTES PLAIN END
- 4. + UNIT WEIGHT DOES NOT INCLUDE ACCESSORIES (SEE ACCESSORY DRAWINGS)
- 5. MAKE-UP WATER PRESSURE 20 psi MIN [137 kPa], 50 psi MAX [344 kPa]
- 6. \*-APPROXIMATE DIMENSIONS DO NOT USE FOR PRE-FABRICATION OF CONNECTING PIPING
- SERIES FLOW PIPING AND AUX. CROSSOVER DRAIN BY OTHERS.
- 8. 3/4" [19MM] DIA. MOUNTING HOLES. REFER TO RECOMMENDED STEEL SUPPORT DRAWING.
- 9. DIMENSIONS LISTED AS FOLLOWS: ENGLISH FT-IN METRIC [mm]

OPERATING WEIGHT

24620 lbs+ [11170] kg+

HEAVIEST SECTION WEIGHT

15140 lbs+ [6870] kg+

NO. OF SHIPPING SECTIONS

DRAWN BY: JLG