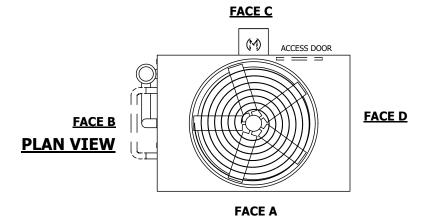

## NOTES:

- 1. (M)- FAN MOTOR LOCATION
- 2. HEAVIEST SECTION IS UPPER SECTION
- 3. MPT DENOTES MALE PIPE THREAD
  FPT DENOTES FEMALE PIPE THREAD
  BFW DENOTES BEVELED FOR WELDING
  GVD DENOTES GROOVED
  FLG DENOTES FLANGE
  PE DENOTES PLAIN END
- 4. + UNIT WEIGHT DOES NOT INCLUDE ACCESSORIES (SEE ACCESSORY DRAWINGS)
- 5. MAKE-UP WATER PRESSURE 20 psi MIN [137 kPa], 50 psi MAX [344 kPa]
- 6. \*-APPROXIMATE DIMENSIONS DO NOT USE FOR PRE-FABRICATION OF CONNECTING PIPING
- SERIES FLOW PIPING AND AUX. CROSSOVER DRAIN BY OTHERS.
- 8. 3/4" [19MM] DIA. MOUNTING HOLES. REFER TO RECOMMENDED STEEL SUPPORT DRAWING.
- 9. DIMENSIONS LISTED AS FOLLOWS: ENGLISH FT-IN METRIC [mm]