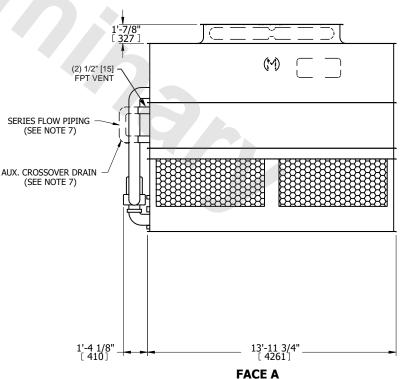

## NOTES:

- 1. (M) FAN MOTOR LOCATION
- 2. HÉAVIEST SECTION IS UPPER SECTION
- 3. MPT DENOTES MALE PIPE THREAD FPT DENOTES FEMALE PIPE THREAD BFW DENOTES BEVELED FOR WELDING **GVD DENOTES GROOVED** FLG DENOTES FLANGE PE DENOTES PLAIN END
- 4. + UNIT WEIGHT DOES NOT INCLUDE ACCESSORIES (SEE SEPARATE DRAWINGS FOR ACCESSORIES)
- 5. MAKE-UP WATER PRESSURE 20 psi MIN [137 kPa], 50 psi MAX [344 kPa]
- 6. \* APPROXIMATE DIMENSIONS DO NOT USE FOR PRE-FABRICATION OF CONNECTING
- 7. SERIES FLOW PIPING AND AUX. CROSSOVER **DRAIN BY OTHERS**
- 8. 3/4" [19MM] DIA. MOUNTING HOLES. REFER TO RECOMMENDED STEEL SUPPORT DRAWING.
- 9. DIMENSIONS LISTED AS FOLLOWS:

**ENGLISH FT-IN** METRIC [mm]

**FACE A** 

**FACE B**