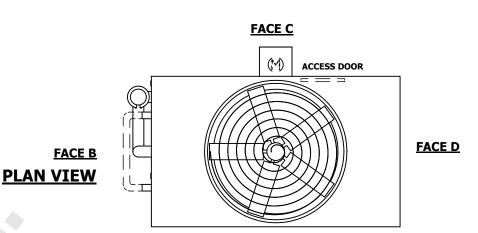

## NOTES:

- 1. (M) FAN MOTOR LOCATION
- 2. HÉAVIEST SECTION IS UPPER SECTION
- 3. MPT DENOTES MALE PIPE THREAD FPT DENOTES FEMALE PIPE THREAD BFW DENOTES BEVELED FOR WELDING **GVD DENOTES GROOVED** FLG DENOTES FLANGE PE DENOTES PLAIN END
- 4. + UNIT WEIGHT DOES NOT INCLUDE ACCESSORIES (SEE SEPARATE DRAWINGS FOR ACCESSORIES)
- 5. MAKE-UP WATER PRESSURE 20 psi MIN [137 kPa], 50 psi MAX [344 kPa]
- 6. \* APPROXIMATE DIMENSIONS DO NOT USE FOR PRE-FABRICATION OF CONNECTING
- 7. SERIES FLOW PIPING AND AUX. CROSSOVER **DRAIN BY OTHERS**
- 8. 3/4" [19MM] DIA. MOUNTING HOLES. REFER TO RECOMMENDED STEEL SUPPORT DRAWING.
- 9. DIMENSIONS LISTED AS FOLLOWS:

**ENGLISH FT-IN** METRIC [mm]

**FACE A** 

**FACE B**