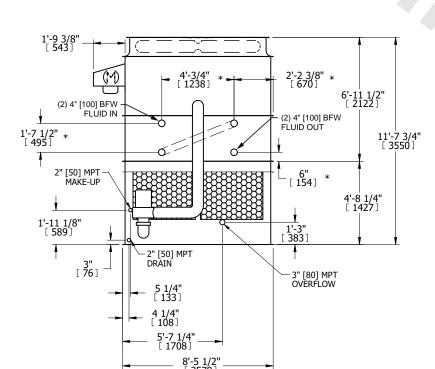

## NOTES:

- 1. (M) FAN MOTOR LOCATION
- 2. HÉAVIEST SECTION IS UPPER SECTION
- 3. MPT DENOTES MALE PIPE THREAD FPT DENOTES FEMALE PIPE THREAD BFW DENOTES BEVELED FOR WELDING **GVD DENOTES GROOVED** FLG DENOTES FLANGE PE DENOTES PLAIN END
- 4. + UNIT WEIGHT DOES NOT INCLUDE ACCESSORIES (SEE SEPARATE DRAWINGS FOR ACCESSORIES)
- 5. MAKE-UP WATER PRESSURE 20 psi MIN [137 kPa], 50 psi MAX [344 kPa]
- 6. \* APPROXIMATE DIMENSIONS DO NOT USE FOR PRE-FABRICATION OF CONNECTING
- 7. SERIES FLOW PIPING AND AUX. CROSSOVER **DRAIN BY OTHERS**
- 8. 3/4" [19MM] DIA. MOUNTING HOLES. REFER TO RECOMMENDED STEEL SUPPORT DRAWING.
- 9. DIMENSIONS LISTED AS FOLLOWS:

**ENGLISH FT-IN** METRIC [mm]

**FACE A** 

**FACE B**