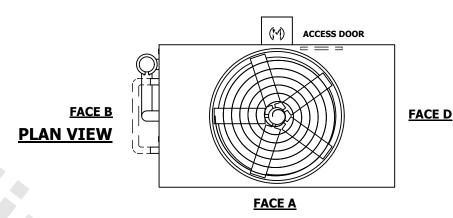

## NOTES:

- 1. (M) FAN MOTOR LOCATION
- 2. HÉAVIEST SECTION IS UPPER SECTION
- 3. MPT DENOTES MALE PIPE THREAD FPT DENOTES FEMALE PIPE THREAD BFW DENOTES BEVELED FOR WELDING **GVD DENOTES GROOVED** FLG DENOTES FLANGE PE DENOTES PLAIN END
- 4. + UNIT WEIGHT DOES NOT INCLUDE ACCESSORIES (SEE SEPARATE DRAWINGS FOR ACCESSORIES)
- 5. MAKE-UP WATER PRESSURE 20 psi MIN [137 kPa], 50 psi MAX [344 kPa]
- 6. \* APPROXIMATE DIMENSIONS DO NOT USE FOR PRE-FABRICATION OF CONNECTING
- 7. SERIES FLOW PIPING AND AUX. CROSSOVER **DRAIN BY OTHERS**
- 8. 3/4" [19MM] DIA. MOUNTING HOLES. REFER TO RECOMMENDED STEEL SUPPORT DRAWING.
- 9. DIMENSIONS LISTED AS FOLLOWS:

## **FACE C**

DRAWN BY: JLG NO. OF SHIPPING SECTIONS