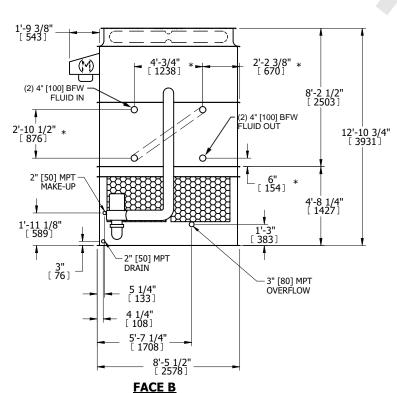

## NOTES:

- 1. (M) FAN MOTOR LOCATION
- 2. HÉAVIEST SECTION IS UPPER SECTION
- 3. MPT DENOTES MALE PIPE THREAD FPT DENOTES FEMALE PIPE THREAD BFW DENOTES BEVELED FOR WELDING **GVD DENOTES GROOVED** FLG DENOTES FLANGE PE DENOTES PLAIN END
- 4. + UNIT WEIGHT DOES NOT INCLUDE ACCESSORIES (SEE SEPARATE DRAWINGS FOR ACCESSORIES)
- 5. MAKE-UP WATER PRESSURE 20 psi MIN [137 kPa], 50 psi MAX [344 kPa]
- 6. \* APPROXIMATE DIMENSIONS DO NOT USE FOR PRE-FABRICATION OF CONNECTING
- 7. SERIES FLOW PIPING AND AUX. CROSSOVER **DRAIN BY OTHERS**
- 8. 3/4" [19MM] DIA. MOUNTING HOLES. REFER TO RECOMMENDED STEEL SUPPORT DRAWING.
- 9. DIMENSIONS LISTED AS FOLLOWS:

**ENGLISH FT-IN** METRIC [mm]