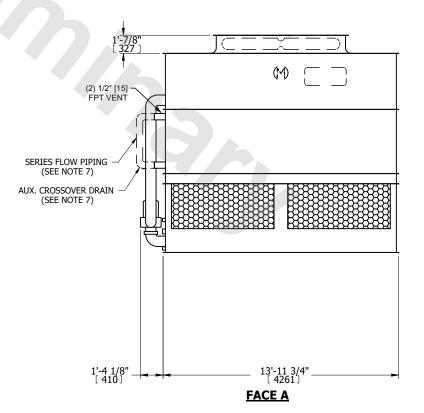

## NOTES:

- 1. (M) FAN MOTOR LOCATION
- 2. HÉAVIEST SECTION IS UPPER SECTION
- 3. MPT DENOTES MALE PIPE THREAD FPT DENOTES FEMALE PIPE THREAD BFW DENOTES BEVELED FOR WELDING **GVD DENOTES GROOVED** FLG DENOTES FLANGE PE DENOTES PLAIN END
- 4. + UNIT WEIGHT DOES NOT INCLUDE ACCESSORIES (SEE SEPARATE DRAWINGS FOR ACCESSORIES)
- 5. MAKE-UP WATER PRESSURE 20 psi MIN [137 kPa], 50 psi MAX [344 kPa]
- 6. \* APPROXIMATE DIMENSIONS DO NOT USE FOR PRE-FABRICATION OF CONNECTING
- 7. SERIES FLOW PIPING AND AUX. CROSSOVER **DRAIN BY OTHERS**
- 8. 3/4" [19MM] DIA. MOUNTING HOLES. REFER TO RECOMMENDED STEEL SUPPORT DRAWING.
- 9. DIMENSIONS LISTED AS FOLLOWS:

**ENGLISH FT-IN** METRIC [mm]