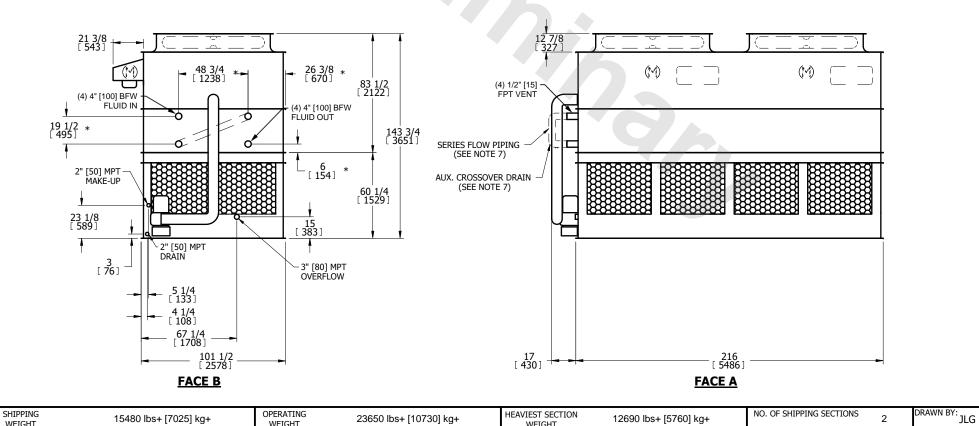

## NOTES:

- 1. (M) FAN MOTOR LOCATION
- 2. HEAVIEST SECTION IS UPPER SECTION
- 3. MPT DENOTES MALE PIPE THREAD FPT DENOTES FEMALE PIPE THREAD BFW DENOTES BEVELED FOR WELDING **GVD DENOTES GROOVED** FLG DENOTES FLANGE PE DENOTES PLAIN END
- 4. + UNIT WEIGHT DOES NOT INCLUDE ACCESSORIES (SEE SEPARATE DRAWINGS FOR ACCESSORIES)
- 5. MAKE-UP WATER PRESSURE
- 20 psi MIN [137 kPa], 50 psi MAX [344 kPa] 6. \* APPROXIMATE DIMENSIONS DO NOT USE FOR PRE-FABRICATION OF CONNECTING
- 7. SERIES FLOW PIPING AND AUX. CROSSOVER **DRAIN BY OTHERS**
- 8. 3/4" [19MM] DIA. MOUNTING HOLES. REFER TO RECOMMENDED STEEL SUPPORT DRAWING.
- 9. DIMENSIONS LISTED AS FOLLOWS:

**ENGLISH FT-IN** METRIC [mm]

WEIGHT

## **FACE C**

**FACE A** 

WEIGHT

23650 lbs+ [10730] kg+

WEIGHT