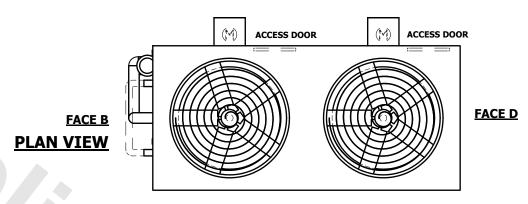

## NOTES:

- 1. (M) FAN MOTOR LOCATION
- 2. HEAVIEST SECTION IS UPPER SECTION
- 3. MPT DENOTES MALE PIPE THREAD FPT DENOTES FEMALE PIPE THREAD BFW DENOTES BEVELED FOR WELDING **GVD DENOTES GROOVED** FLG DENOTES FLANGE PE DENOTES PLAIN END
- 4. + UNIT WEIGHT DOES NOT INCLUDE ACCESSORIES (SEE SEPARATE DRAWINGS FOR ACCESSORIES)
- 5. MAKE-UP WATER PRESSURE
- 20 psi MIN [137 kPa], 50 psi MAX [344 kPa] 6. \* APPROXIMATE DIMENSIONS DO NOT USE FOR PRE-FABRICATION OF CONNECTING
- 7. SERIES FLOW PIPING AND AUX. CROSSOVER **DRAIN BY OTHERS**
- 8. 3/4" [19MM] DIA. MOUNTING HOLES. REFER TO RECOMMENDED STEEL SUPPORT DRAWING.
- 9. DIMENSIONS LISTED AS FOLLOWS:

## **FACE C**

**FACE A** 

WEIGHT

23650 lbs+ [10730] kg+

WEIGHT