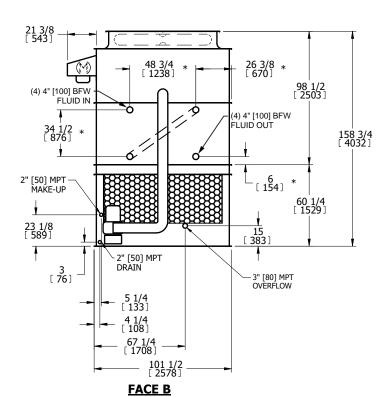

## NOTES:

- 1. (M) FAN MOTOR LOCATION
- 2. HÉAVIEST SECTION IS UPPER SECTION
- 3. MPT DENOTES MALE PIPE THREAD FPT DENOTES FEMALE PIPE THREAD BFW DENOTES BEVELED FOR WELDING GVD DENOTES GROOVED FLG DENOTES FLANGE PE DENOTES PLAIN END
- 4. + UNIT WEIGHT DOES NOT INCLUDE ACCESSORIES (SEE SEPARATE DRAWINGS FOR ACCESSORIES)
- 5. MAKE-UP WATER PRESSURE
- 20 psi MiN [137 kPa], 50 psi MAX [344 kPa] 6. \* - APPROXIMATE DIMENSIONS DO NOT USE FOR PRE-FABRICATION OF CONNECTING PIPING
- 7. SERIES FLOW PIPING AND AUX. CROSSOVER DRAIN BY OTHERS
- 8. 3/4" [19MM] DIA. MOUNTING HOLES. REFER TO RECOMMENDED STEEL SUPPORT DRAWING.
- 9. DIMENSIONS LISTED AS FOLLOWS:

ENGLISH FT-IN METRIC [mm]

## FACE C

**FACE A** 

OPERATING WEIGHT

29810 lbs+ [13525] kg+

HEAVIEST SECTION WEIGHT

17160 lbs+ [7785] kg+

NO. OF SHIPPING SECTIONS

DRAWN BY: JLG