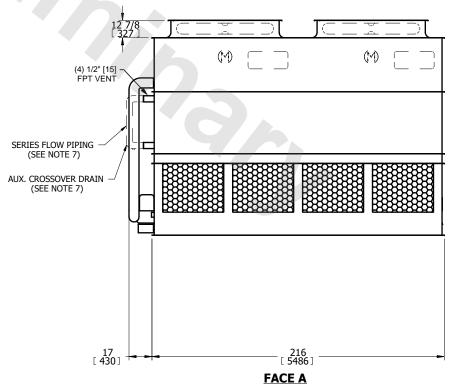

## NOTES:

- 1. (M) FAN MOTOR LOCATION
- 2. HÉAVIEST SECTION IS UPPER SECTION
- 3. MPT DENOTES MALE PIPE THREAD FPT DENOTES FEMALE PIPE THREAD BFW DENOTES BEVELED FOR WELDING GVD DENOTES GROOVED FLG DENOTES FLANGE PE DENOTES PLAIN END
- 4. + UNIT WEIGHT DOES NOT INCLUDE ACCESSORIES (SEE SEPARATE DRAWINGS FOR ACCESSORIES)
- 5. MAKE-UP WATER PRESSURE
- 20 psi MiN [137 kPa], 50 psi MAX [344 kPa] 6. \* - APPROXIMATE DIMENSIONS DO NOT USE FOR PRE-FABRICATION OF CONNECTING PIPING
- 7. SERIES FLOW PIPING AND AUX. CROSSOVER DRAIN BY OTHERS
- 8. 3/4" [19MM] DIA. MOUNTING HOLES. REFER TO RECOMMENDED STEEL SUPPORT DRAWING.
- 9. DIMENSIONS LISTED AS FOLLOWS:

ENGLISH FT-IN METRIC [mm]

## FACE C

**FACE A** 

OPERATING WEIGHT

29810 lbs+ [13525] kg+

HEAVIEST SECTION WEIGHT

17160 lbs+ [7785] kg+

NO. OF SHIPPING SECTIONS

DRAWN BY: JLG