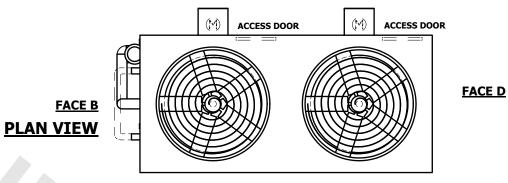

## NOTES:

- 1. (M) FAN MOTOR LOCATION
- 2. HÉAVIEST SECTION IS UPPER SECTION
- 3. MPT DENOTES MALE PIPE THREAD FPT DENOTES FEMALE PIPE THREAD BFW DENOTES BEVELED FOR WELDING GVD DENOTES GROOVED FLG DENOTES FLANGE PE DENOTES PLAIN END
- 4. + UNIT WEIGHT DOES NOT INCLUDE ACCESSORIES (SEE SEPARATE DRAWINGS FOR ACCESSORIES)
- 5. MAKE-UP WATER PRESSURE
- 20 psi MiN [137 kPa], 50 psi MAX [344 kPa] 6. \* - APPROXIMATE DIMENSIONS DO NOT USE FOR PRE-FABRICATION OF CONNECTING PIPING
- 7. SERIES FLOW PIPING AND AUX. CROSSOVER DRAIN BY OTHERS
- 8. 3/4" [19MM] DIA. MOUNTING HOLES. REFER TO RECOMMENDED STEEL SUPPORT DRAWING.
- 9. DIMENSIONS LISTED AS FOLLOWS:

## FACE C

**FACE A** 

OPERATING WEIGHT

29810 lbs+ [13525] kg+

HEAVIEST SECTION WEIGHT

17160 lbs+ [7785] kg+

NO. OF SHIPPING SECTIONS

DRAWN BY: JLG