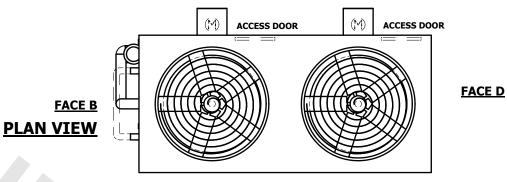

## FACE C

**FACE A** 

SHIPPING WEIGHT 20200 lbs+ [9165] kg+ OPERATING WEIGHT 30060 lbs+ [13635] kg+ HEAVIEST SECTION WEIGHT 17410 lbs+ [7900] kg+ NO. OF SHIPPING SECTIONS 2 DRAWN BY: JLG