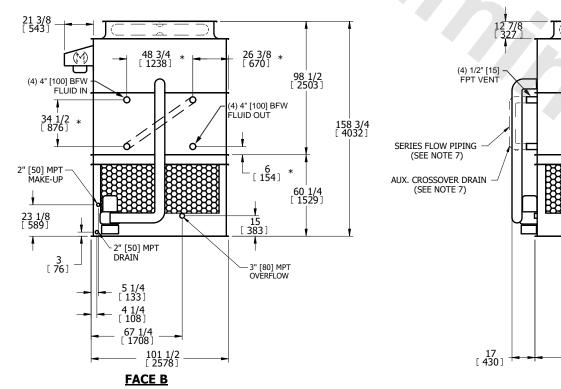

## NOTES:

- 1. (M) FAN MOTOR LOCATION
- 2. HEAVIEST SECTION IS UPPER SECTION
- 3. MPT DENOTES MALE PIPE THREAD FPT DENOTES FEMALE PIPE THREAD BFW DENOTES BEVELED FOR WELDING GVD DENOTES GROOVED FLG DENOTES FLANGE PE DENOTES PLAIN END
- 4. + UNIT WEIGHT DOES NOT INCLUDE ACCESSORIES (SEE SEPARATE DRAWINGS FOR ACCESSORIES)
- 5. MAKE-UP WATER PRESSURE
- 20 psi MIN [137 kPa], 50 psi MAX [344 kPa] 6. \* - APPROXIMATE DIMENSIONS DO NOT USE FOR PRE-FABRICATION OF CONNECTING PIPING
- 7. SERIES FLOW PIPING AND AUX. CROSSOVER DRAIN BY OTHERS
- 8. 3/4" [19MM] DIA. MOUNTING HOLES. REFER TO RECOMMENDED STEEL SUPPORT DRAWING.
- 9. DIMENSIONS LISTED AS FOLLOWS:

ENGLISH FT-IN METRIC [mm]

## FACE C

**FACE A** 

SHIPPING WEIGHT 20200 lbs+ [9165] kg+ OPERATING WEIGHT 30060 lbs+ [13635] kg+ HEAVIEST SECTION WEIGHT 17410 lbs+ [7900] kg+ NO. OF SHIPPING SECTIONS 2 DRAWN BY: JLG