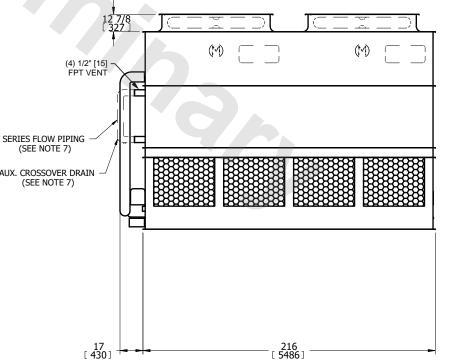

## NOTES:

- 1. (M) FAN MOTOR LOCATION
- 2. HEAVIEST SECTION IS UPPER SECTION
- 3. MPT DENOTES MALE PIPE THREAD FPT DENOTES FEMALE PIPE THREAD BFW DENOTES BEVELED FOR WELDING GVD DENOTES GROOVED FLG DENOTES FLANGE PE DENOTES PLAIN END
- 4. + UNIT WEIGHT DOES NOT INCLUDE ACCESSORIES (SEE SEPARATE DRAWINGS FOR ACCESSORIES)
- 5. MAKE-UP WATER PRESSURE
- 20 psi MIN [137 kPa], 50 psi MAX [344 kPa] 6. \* - APPROXIMATE DIMENSIONS DO NOT USE FOR PRE-FABRICATION OF CONNECTING PIPING
- 7. SERIES FLOW PIPING AND AUX. CROSSOVER DRAIN BY OTHERS
- 8. 3/4" [19MM] DIA. MOUNTING HOLES. REFER TO RECOMMENDED STEEL SUPPORT DRAWING.
- 9. DIMENSIONS LISTED AS FOLLOWS:

ENGLISH FT-IN METRIC [mm]