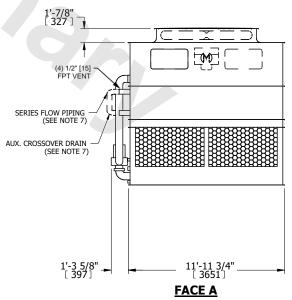

## NOTES:

- 1. (M)- FAN MOTOR LOCATION
- 2. HÉAVIEST SECTION IS UPPER SECTION
- 3. MPT DENOTES MALE PIPE THREAD FPT DENOTES FEMALE PIPE THREAD BFW DENOTES BEVELED FOR WELDING **GVD DENOTES GROOVED** FLG DENOTES FLANGE PE DENOTES PLAIN END
- 4. +UNIT WEIGHT DOES NOT INCLUDE ACCESSORIES (SEE ACCESSORY DRAWINGS)
- 5. MAKE-UP WATER PRESSURE
- 20 psi MIN [137 kPa], 50 psi MAX [344 kPa] 6. \*-APPROXIMATE DIMENSIONS DO NOT USE FOR PRE-FABRICATION OF CONNECTING
- 7. SERIES FLOW PIPING AND AUX. CROSSOVER DRAIN BY OTHERS.
- 8. 3/4" [19mm] DIA. MOUNTING HOLES. REFER TO RECOMMENDED STEEL SUPPORT DRAWING.
- 9. DIMENSIONS LISTED AS FOLLOWS: **ENGLISH FT-IN** METRIC [mm]

## **FACE A**

**SHIPPING** WEIGHT

20140 lbs+ [9140] kg+

OPERATING WEIGHT

31020 lbs+ [14075] kg+

HEAVIEST SECTION WEIGHT

8270 lbs+ [3755] kg+

NO. OF SHIPPING SECTIONS