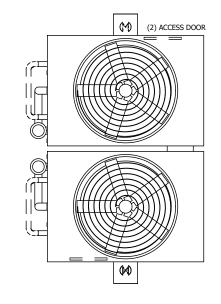

## NOTES:

- 1. (M)- FAN MOTOR LOCATION
- 2. HÉAVIEST SECTION IS UPPER SECTION
- 3. MPT DENOTES MALE PIPE THREAD FPT DENOTES FEMALE PIPE THREAD BFW DENOTES BEVELED FOR WELDING **GVD DENOTES GROOVED** FLG DENOTES FLANGE PE DENOTES PLAIN END
- 4. +UNIT WEIGHT DOES NOT INCLUDE ACCESSORIES (SEE ACCESSORY DRAWINGS)
- 5. MAKE-UP WATER PRESSURE
- 20 psi MIN [137 kPa], 50 psi MAX [344 kPa] 6. \*-APPROXIMATE DIMENSIONS DO NOT USE FOR PRE-FABRICATION OF CONNECTING
- 7. SERIES FLOW PIPING AND AUX. CROSSOVER DRAIN BY OTHERS.
- 8. 3/4" [19mm] DIA. MOUNTING HOLES. REFER TO RECOMMENDED STEEL SUPPORT DRAWING.
- 9. DIMENSIONS LISTED AS FOLLOWS: **ENGLISH FT-IN** METRIC [mm]

## **FACE A**

**SHIPPING** WEIGHT

20140 lbs+ [9140] kg+

OPERATING WEIGHT

31020 lbs+ [14075] kg+

HEAVIEST SECTION WEIGHT

8270 lbs+ [3755] kg+

NO. OF SHIPPING SECTIONS