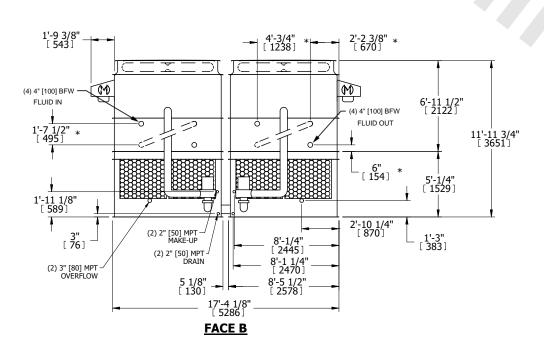

## NOTES:

- 1. (M)- FAN MOTOR LOCATION
- 2. HÉAVIEST SECTION IS UPPER SECTION
- 3. MPT DENOTES MALE PIPE THREAD FPT DENOTES FEMALE PIPE THREAD BFW DENOTES BEVELED FOR WELDING **GVD DENOTES GROOVED** FLG DENOTES FLANGE PE DENOTES PLAIN END
- 4. +UNIT WEIGHT DOES NOT INCLUDE ACCESSORIES (SEE ACCESSORY DRAWINGS)
- 5. MAKE-UP WATER PRESSURE
- 20 psi MIN [137 kPa], 50 psi MAX [344 kPa] 6. \*-APPROXIMATE DIMENSIONS DO NOT USE FOR PRE-FABRICATION OF CONNECTING
- 7. SERIES FLOW PIPING AND AUX. CROSSOVER DRAIN BY OTHERS.
- 8. 3/4" [19mm] DIA. MOUNTING HOLES. REFER TO RECOMMENDED STEEL SUPPORT DRAWING.
- 9. DIMENSIONS LISTED AS FOLLOWS: **ENGLISH FT-IN** METRIC [mm]

## **FACE C**

**FACE B PLAN VIEW** 

## **FACE A**

**SHIPPING** WEIGHT

20140 lbs+ [9140] kg+

OPERATING WEIGHT

31020 lbs+ [14075] kg+

HEAVIEST SECTION WEIGHT

8270 lbs+ [3755] kg+

NO. OF SHIPPING SECTIONS