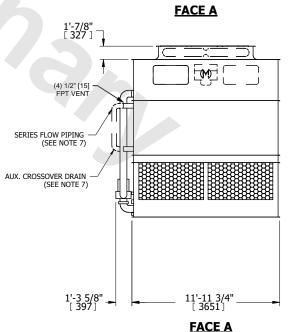

## NOTES:

- 1. (M)- FAN MOTOR LOCATION
- 2. HÉAVIEST SECTION IS UPPER SECTION
- 3. MPT DENOTES MALE PIPE THREAD FPT DENOTES FEMALE PIPE THREAD BFW DENOTES BEVELED FOR WELDING **GVD DENOTES GROOVED** FLG DENOTES FLANGE PE DENOTES PLAIN END
- 4. +UNIT WEIGHT DOES NOT INCLUDE ACCESSORIES (SEE ACCESSORY DRAWINGS)
- 5. MAKE-UP WATER PRESSURE 20 psi MIN [137 kPa], 50 psi MAX [344 kPa] 6. \*-APPROXIMATE DIMENSIONS DO NOT USE
- FOR PRE-FABRICATION OF CONNECTING
- 7. SERIES FLOW PIPING AND AUX. CROSSOVER DRAIN BY OTHERS.
- 8. 3/4" [19mm] DIA. MOUNTING HOLES. REFER TO RECOMMENDED STEEL SUPPORT DRAWING.
- 9. DIMENSIONS LISTED AS FOLLOWS: **ENGLISH FT-IN** METRIC [mm]

## **FACE C**

**FACE D** 

**FACE B PLAN VIEW** 

**SHIPPING** WEIGHT

30020 lbs+ [13620] kg+

OPERATING WEIGHT

44260 lbs+ [20080] kg+

HEAVIEST SECTION WEIGHT