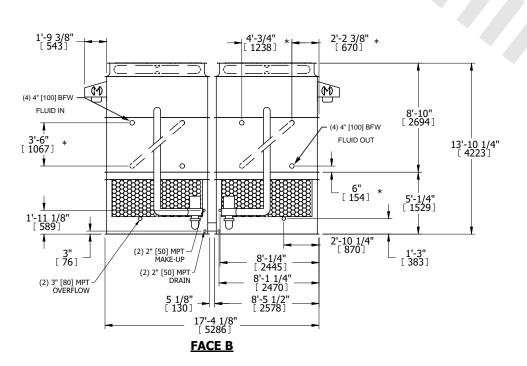

## NOTES:

- 1. (M)- FAN MOTOR LOCATION
- 2. HÉAVIEST SECTION IS UPPER SECTION
- 3. MPT DENOTES MALE PIPE THREAD FPT DENOTES FEMALE PIPE THREAD BFW DENOTES BEVELED FOR WELDING **GVD DENOTES GROOVED** FLG DENOTES FLANGE PE DENOTES PLAIN END
- 4. +UNIT WEIGHT DOES NOT INCLUDE ACCESSORIES (SEE ACCESSORY DRAWINGS)
- 5. MAKE-UP WATER PRESSURE 20 psi MIN [137 kPa], 50 psi MAX [344 kPa] 6. \*-APPROXIMATE DIMENSIONS DO NOT USE
- FOR PRE-FABRICATION OF CONNECTING
- 7. SERIES FLOW PIPING AND AUX. CROSSOVER DRAIN BY OTHERS.
- 8. 3/4" [19mm] DIA. MOUNTING HOLES. REFER TO RECOMMENDED STEEL SUPPORT DRAWING.
- 9. DIMENSIONS LISTED AS FOLLOWS: **ENGLISH FT-IN** METRIC [mm]

## **FACE C**

**FACE D** 

**FACE B PLAN VIEW** 

**SHIPPING** WEIGHT

30020 lbs+ [13620] kg+

OPERATING WEIGHT

44260 lbs+ [20080] kg+

HEAVIEST SECTION WEIGHT

13210 lbs+ [5995] kg+

NO. OF SHIPPING SECTIONS

DRAWN BY: JLG